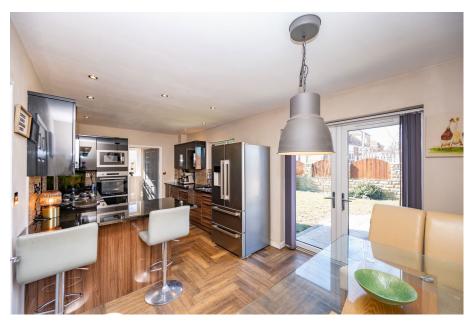

## Hartcliffe View, Thurgoland, Sheffield, S35 7BD

Offers Over £450,000

- STONE BUILT DETACHED FAMILY HOME
- OPEN PLAN DINING KITCHEN
- LARGE CONER PLOT
- WESTERLY FACING LANDSCAPED GARDEN
- BEAUTIFULLY PRESENTED THROUGHOUT

- 4 BEDROOMS
- JACK & JILL BATHROOM & EN SUITE
- DOUBLE GARAGE & DRIVEWAY
- COUNTRYSIDE VIEWS
- EASY ACCESS TO OPEN COUNTRYSIDE, LOCAL AMENITIES, SCHOOLING AND TRANSPORT LINKS

TAKE A LOOK AT THIS ... SITUATED IN A PRIVATE SECLUDED CUL DE SAC POSITION IS THIS SELF-BUILT DETACHED STONE PROPERTY, SET WITHIN A LARGE CORNER PLOT WITH COUNTRYSIDE VIEWS. THE PROPERTY FEATURES AN OPEN PLAN DINING KITCHEN, EN SUITE ACCESS TO THREE BEDROOMS AND A DETACHED DOUBLE GARAGE. IDEALLY SUITED TO THE FAMILY PURCHASER WITH EASY ACCESS TO OPEN COUNTRYSIDE, LOCAL AMENITIES, SCHOOLING AND TRANSPORT LINKS. AN EARLY INSPECTION IS HIGHLY RECOMMENDED.