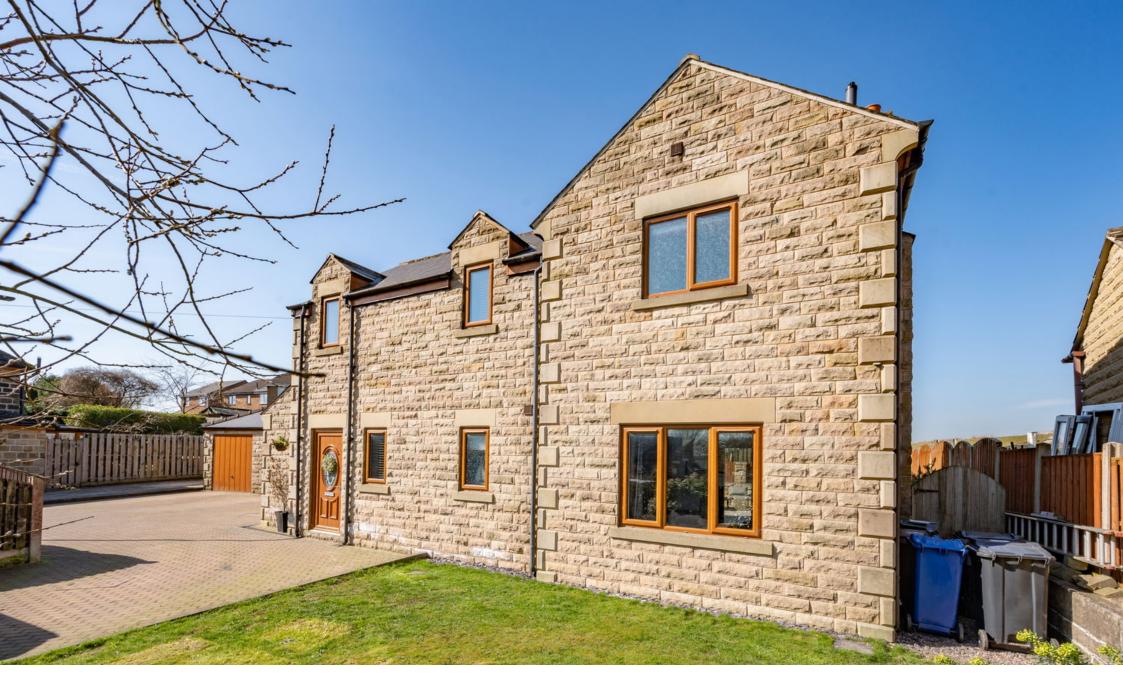

## Hartcliffe View, Thurgoland, Sheffield, S35 7BD

Offers Over £450,000

- STONE BUILT DETACHED FAMILY HOME
- OPEN PLAN DINING KITCHEN
- LARGE CONER PLOT
- WESTERLY FACING LANDSCAPED GARDEN
- BEAUTIFULLY PRESENTED THROUGHOUT

- 4 BEDROOMS
- JACK & JILL BATHROOM & EN SUITE
- DOUBLE GARAGE & DRIVEWAY
- COUNTRYSIDE VIEWS
- EASY ACCESS TO OPEN COUNTRYSIDE, LOCAL AMENITIES, SCHOOLING AND TRANSPORT LINKS

TAKE A LOOK AT THIS ... SITUATED IN A PRIVATE SECLUDED CUL DE SAC POSITION IS THIS SELF-BUILT DETACHED STONE PROPERTY, SET WITHIN A LARGE CORNER PLOT WITH COUNTRYSIDE VIEWS. THE PROPERTY FEATURES AN OPEN PLAN DINING KITCHEN, EN SUITE ACCESS TO THREE BEDROOMS AND A DETACHED DOUBLE GARAGE. IDEALLY SUITED TO THE FAMILY PURCHASER WITH EASY ACCESS TO OPEN COUNTRYSIDE, LOCAL AMENITIES, SCHOOLING AND TRANSPORT LINKS. AN EARLY INSPECTION IS HIGHLY RECOMMENDED.