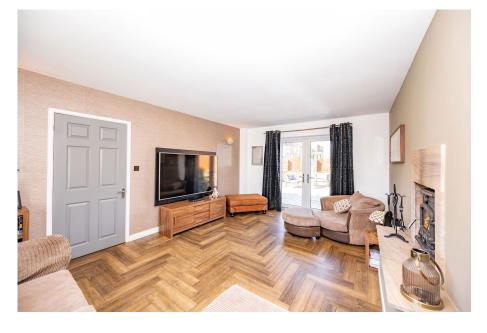

## Hartcliffe View, Thurgoland, Sheffield, S35 7BD

Offers Over £450,000

- STONE BUILT DETACHED FAMILY HOME
- OPEN PLAN DINING KITCHEN
- LARGE CONER PLOT
- WESTERLY FACING LANDSCAPED GARDEN
- BEAUTIFULLY PRESENTED THROUGHOUT

- 4 BEDROOMS
- JACK & JILL BATHROOM & EN SUITE
- DOUBLE GARAGE & DRIVEWAY
- COUNTRYSIDE VIEWS
- EASY ACCESS TO OPEN COUNTRYSIDE, LOCAL AMENITIES, SCHOOLING AND TRANSPORT LINKS

TAKE A LOOK AT THIS ... SITUATED IN A PRIVATE SECLUDED CUL DE SAC POSITION IS THIS SELF-BUILT DETACHED STONE PROPERTY, SET WITHIN A LARGE CORNER PLOT WITH COUNTRYSIDE VIEWS. THE PROPERTY FEATURES AN OPEN PLAN DINING KITCHEN, EN SUITE ACCESS TO THREE BEDROOMS AND A DETACHED DOUBLE GARAGE. IDEALLY SUITED TO THE FAMILY PURCHASER WITH EASY ACCESS TO OPEN COUNTRYSIDE, LOCAL AMENITIES, SCHOOLING AND TRANSPORT LINKS. AN EARLY INSPECTION IS HIGHLY RECOMMENDED.