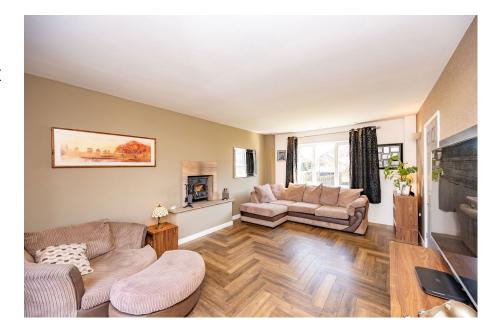

## Hartcliffe View, Thurgoland, Sheffield, S35 7BD

Offers Over £450,000

- STONE BUILT DETACHED FAMILY HOME
- OPEN PLAN DINING KITCHEN
- LARGE CONER PLOT
- WESTERLY FACING LANDSCAPED GARDEN
- BEAUTIFULLY PRESENTED THROUGHOUT

- 4 BEDROOMS
- JACK & JILL BATHROOM & EN SUITE
- DOUBLE GARAGE & DRIVEWAY
- COUNTRYSIDE VIEWS
- EASY ACCESS TO OPEN COUNTRYSIDE, LOCAL AMENITIES, SCHOOLING AND TRANSPORT LINKS

TAKE A LOOK AT THIS ... SITUATED IN A PRIVATE SECLUDED CUL DE SAC POSITION IS THIS SELF-BUILT DETACHED STONE PROPERTY, SET WITHIN A LARGE CORNER PLOT WITH COUNTRYSIDE VIEWS. THE PROPERTY FEATURES AN OPEN PLAN DINING KITCHEN, EN SUITE ACCESS TO THREE BEDROOMS AND A DETACHED DOUBLE GARAGE. IDEALLY SUITED TO THE FAMILY PURCHASER WITH EASY ACCESS TO OPEN COUNTRYSIDE, LOCAL AMENITIES, SCHOOLING AND TRANSPORT LINKS. AN EARLY INSPECTION IS HIGHLY RECOMMENDED.