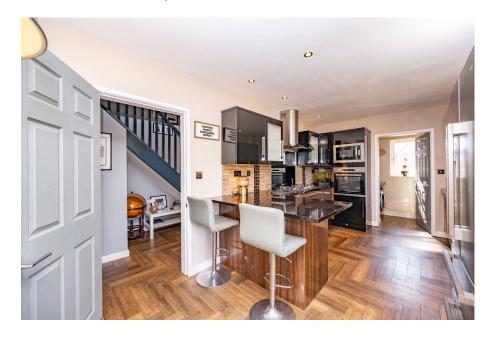

## Hartcliffe View, Thurgoland, Sheffield, S35 7BD

Offers Over £450,000

- STONE BUILT DETACHED FAMILY HOME
- OPEN PLAN DINING KITCHEN
- LARGE CONER PLOT
- WESTERLY FACING LANDSCAPED GARDEN
- BEAUTIFULLY PRESENTED THROUGHOUT

- 4 BEDROOMS
- JACK & JILL BATHROOM & EN SUITE
- DOUBLE GARAGE & DRIVEWAY
- COUNTRYSIDE VIEWS
- EASY ACCESS TO OPEN COUNTRYSIDE, LOCAL AMENITIES, SCHOOLING AND TRANSPORT LINKS

TAKE A LOOK AT THIS ... SITUATED IN A PRIVATE SECLUDED CUL DE SAC POSITION IS THIS SELF-BUILT DETACHED STONE PROPERTY, SET WITHIN A LARGE CORNER PLOT WITH COUNTRYSIDE VIEWS. THE PROPERTY FEATURES AN OPEN PLAN DINING KITCHEN, EN SUITE ACCESS TO THREE BEDROOMS AND A DETACHED DOUBLE GARAGE. IDEALLY SUITED TO THE FAMILY PURCHASER WITH EASY ACCESS TO OPEN COUNTRYSIDE, LOCAL AMENITIES, SCHOOLING AND TRANSPORT LINKS. AN EARLY INSPECTION IS HIGHLY RECOMMENDED.