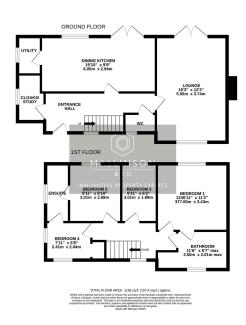

## Hartcliffe View, Thurgoland, Sheffield, S35 7BD

Offers Over £450,000

- STONE BUILT DETACHED FAMILY HOME
- OPEN PLAN DINING KITCHEN
- LARGE CONER PLOT
- WESTERLY FACING LANDSCAPED GARDEN
- BEAUTIFULLY PRESENTED THROUGHOUT

- 4 BEDROOMS
- JACK & JILL BATHROOM & EN SUITE
- DOUBLE GARAGE & DRIVEWAY
- COUNTRYSIDE VIEWS
- EASY ACCESS TO OPEN COUNTRYSIDE, LOCAL AMENITIES, SCHOOLING AND TRANSPORT LINKS

TAKE A LOOK AT THIS ... SITUATED IN A PRIVATE SECLUDED CUL DE SAC POSITION IS THIS SELF-BUILT DETACHED STONE PROPERTY, SET WITHIN A LARGE CORNER PLOT WITH COUNTRYSIDE VIEWS. THE PROPERTY FEATURES AN OPEN PLAN DINING KITCHEN, EN SUITE ACCESS TO THREE BEDROOMS AND A DETACHED DOUBLE GARAGE. IDEALLY SUITED TO THE FAMILY PURCHASER WITH EASY ACCESS TO OPEN COUNTRYSIDE, LOCAL AMENITIES, SCHOOLING AND TRANSPORT LINKS. AN EARLY INSPECTION IS HIGHLY RECOMMENDED.