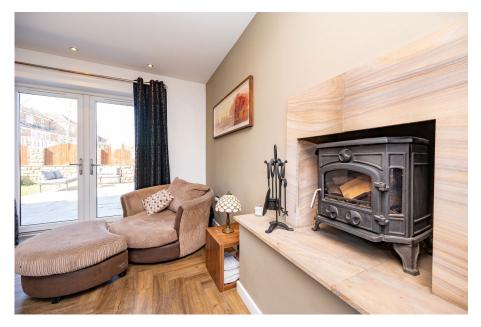

## Hartcliffe View, Thurgoland, Sheffield, S35 7BD

Offers Over £450,000

- STONE BUILT DETACHED FAMILY HOME
- OPEN PLAN DINING KITCHEN
- LARGE CONER PLOT
- WESTERLY FACING LANDSCAPED GARDEN
- BEAUTIFULLY PRESENTED THROUGHOUT

- 4 BEDROOMS
- JACK & JILL BATHROOM & EN SUITE
- DOUBLE GARAGE & DRIVEWAY
- COUNTRYSIDE VIEWS
- EASY ACCESS TO OPEN COUNTRYSIDE, LOCAL AMENITIES, SCHOOLING AND TRANSPORT LINKS

TAKE A LOOK AT THIS ... SITUATED IN A PRIVATE SECLUDED CUL DE SAC POSITION IS THIS SELF-BUILT DETACHED STONE PROPERTY, SET WITHIN A LARGE CORNER PLOT WITH COUNTRYSIDE VIEWS. THE PROPERTY FEATURES AN OPEN PLAN DINING KITCHEN, EN SUITE ACCESS TO THREE BEDROOMS AND A DETACHED DOUBLE GARAGE. IDEALLY SUITED TO THE FAMILY PURCHASER WITH EASY ACCESS TO OPEN COUNTRYSIDE, LOCAL AMENITIES, SCHOOLING AND TRANSPORT LINKS. AN EARLY INSPECTION IS HIGHLY RECOMMENDED.