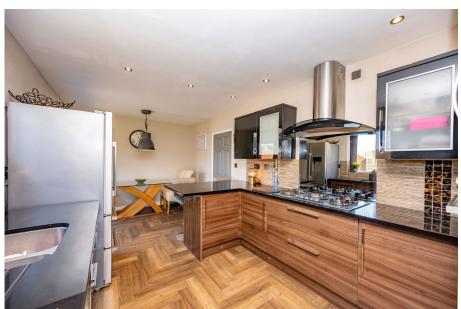

## Hartcliffe View, Thurgoland, Sheffield, S35 7BD

Offers Over £450,000

- STONE BUILT DETACHED FAMILY HOME
- OPEN PLAN DINING KITCHEN
- LARGE CONER PLOT
- WESTERLY FACING LANDSCAPED GARDEN
- BEAUTIFULLY PRESENTED THROUGHOUT

- 4 BEDROOMS
- JACK & JILL BATHROOM & EN SUITE
- DOUBLE GARAGE & DRIVEWAY
- COUNTRYSIDE VIEWS
- EASY ACCESS TO OPEN COUNTRYSIDE, LOCAL AMENITIES, SCHOOLING AND TRANSPORT LINKS

TAKE A LOOK AT THIS ... SITUATED IN A PRIVATE SECLUDED CUL DE SAC POSITION IS THIS SELF-BUILT DETACHED STONE PROPERTY, SET WITHIN A LARGE CORNER PLOT WITH COUNTRYSIDE VIEWS. THE PROPERTY FEATURES AN OPEN PLAN DINING KITCHEN, EN SUITE ACCESS TO THREE BEDROOMS AND A DETACHED DOUBLE GARAGE. IDEALLY SUITED TO THE FAMILY PURCHASER WITH EASY ACCESS TO OPEN COUNTRYSIDE, LOCAL AMENITIES, SCHOOLING AND TRANSPORT LINKS. AN EARLY INSPECTION IS HIGHLY RECOMMENDED.