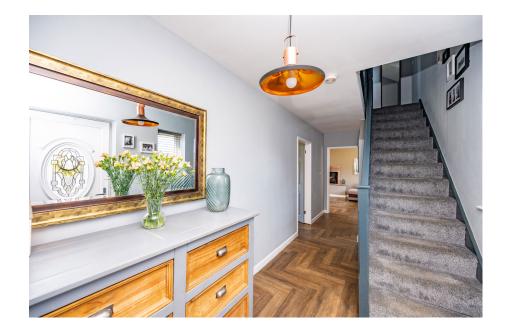

## Hartcliffe View, Thurgoland, Sheffield, S35 7BD

Offers Over £450,000

- STONE BUILT DETACHED FAMILY HOME
- OPEN PLAN DINING KITCHEN
- LARGE CONER PLOT
- WESTERLY FACING LANDSCAPED GARDEN
- BEAUTIFULLY PRESENTED THROUGHOUT

- 4 BEDROOMS
- JACK & JILL BATHROOM & EN SUITE
- DOUBLE GARAGE & DRIVEWAY
- COUNTRYSIDE VIEWS
- EASY ACCESS TO OPEN COUNTRYSIDE, LOCAL AMENITIES, SCHOOLING AND TRANSPORT LINKS

TAKE A LOOK AT THIS ... SITUATED IN A PRIVATE SECLUDED CUL DE SAC POSITION IS THIS SELF-BUILT DETACHED STONE PROPERTY, SET WITHIN A LARGE CORNER PLOT WITH COUNTRYSIDE VIEWS. THE PROPERTY FEATURES AN OPEN PLAN DINING KITCHEN, EN SUITE ACCESS TO THREE BEDROOMS AND A DETACHED DOUBLE GARAGE. IDEALLY SUITED TO THE FAMILY PURCHASER WITH EASY ACCESS TO OPEN COUNTRYSIDE, LOCAL AMENITIES, SCHOOLING AND TRANSPORT LINKS. AN EARLY INSPECTION IS HIGHLY RECOMMENDED.