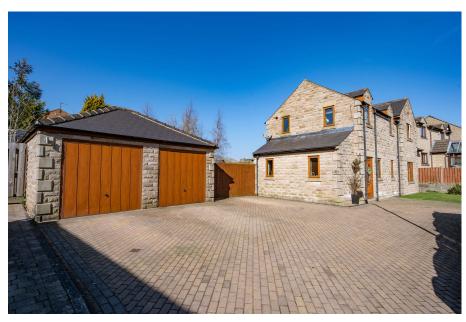

## Hartcliffe View, Thurgoland, Sheffield, S35 7BD

Offers Over £450,000

- STONE BUILT DETACHED FAMILY HOME
- OPEN PLAN DINING KITCHEN
- LARGE CONER PLOT
- WESTERLY FACING LANDSCAPED GARDEN
- BEAUTIFULLY PRESENTED THROUGHOUT

- 4 BEDROOMS
- JACK & JILL BATHROOM & EN SUITE
- DOUBLE GARAGE & DRIVEWAY
- COUNTRYSIDE VIEWS
- EASY ACCESS TO OPEN COUNTRYSIDE, LOCAL AMENITIES, SCHOOLING AND TRANSPORT LINKS

TAKE A LOOK AT THIS ... SITUATED IN A PRIVATE SECLUDED CUL DE SAC POSITION IS THIS SELF-BUILT DETACHED STONE PROPERTY, SET WITHIN A LARGE CORNER PLOT WITH COUNTRYSIDE VIEWS. THE PROPERTY FEATURES AN OPEN PLAN DINING KITCHEN, EN SUITE ACCESS TO THREE BEDROOMS AND A DETACHED DOUBLE GARAGE. IDEALLY SUITED TO THE FAMILY PURCHASER WITH EASY ACCESS TO OPEN COUNTRYSIDE, LOCAL AMENITIES, SCHOOLING AND TRANSPORT LINKS. AN EARLY INSPECTION IS HIGHLY RECOMMENDED.