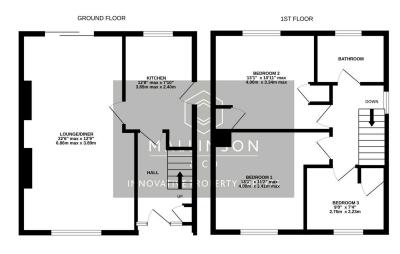

TOTAL FLOOR AREA: 841 sq.ft. (78.1 sq.m.) approx.

Whild every attempt has been made to ensure the accuracy of the floorpian contained here, measurement of doors, windows, horses and any other term are approximate and no responsibility is taken for any error, omission or mis-statement. This pian is for fluximative purposes only and should be used as such by any prospective purchases. This pian is for fluximative purposes only and should be used as such by any prospective purchases. The size to there exhaust the size of the size