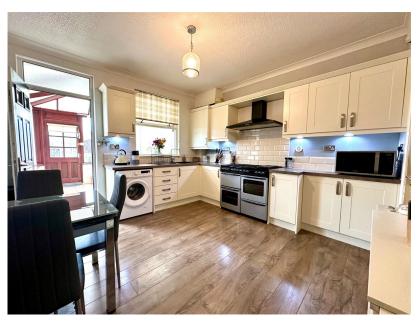

## Wentworth Street, Birdwell, Barnsley, S70 5UN

Offers Over £144,995

NEW ROOF

• 2 DOUBLE BEDROOMS

DINING KITCHEN

- CONSERVATORY TO REAR
- MODERN CONTEMPORARY BATHROOM
- MODERN CONTEMPORARY
  GOOD SIZED REAR GARDEN
- BEAUTIFULLY PRESENTED THROUGHOUT
- CLOSE TO LOCAL AMENITIES & SCHOOLING
- EXCELLENT TRANSPORT LINKS VIA JUNCTION 36 OF M1 MOTORWAY NETWORK
- IDEAL FOR FIRST TIME BUYERS

TAKE A LOOK AT THIS ... A BEAUTIFULLY PRESENTED, GENEROUSLY PROPORTIONED, TWO BEDROOM MID TERRACE PROPERTY, LOCATED IN THE HIGHLY SOUGHT AFTER AREA OF BIRDWELL, GIVING EASY ACCESS TO JUNCTION 36 OF THE M1 MOTORWAY NETWORK, BEING WITHIN COMMUTING DISTANCE OF BARNSLEY, DONCASTER AND SHEFFIELD. THE PROPERTY IS IDEALLY SUITED TO THE FIRST TIME BUYER AND FEATURES A MODERN CONTEMPORARY KITCHEN AND BATHROOM AND A CONSERVATORY TO THE REAR.