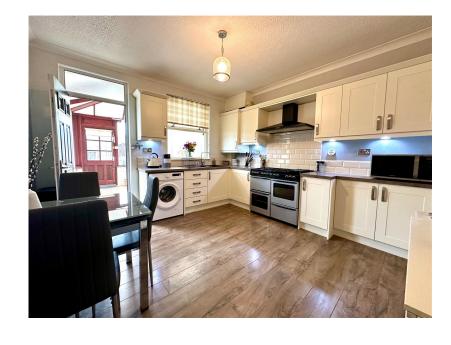

## Wentworth Street, Birdwell, Barnsley, S70 5UN

Offers Over £144,995

NEW ROOF

• 2 DOUBLE BEDROOMS

DINING KITCHEN

- CONSERVATORY TO REAR
- MODERN CONTEMPORARY BATHROOM
- MODERN CONTEMPORARY
  GOOD SIZED REAR GARDEN
- BEAUTIFULLY PRESENTED THROUGHOUT
- CLOSE TO LOCAL AMENITIES & SCHOOLING
- EXCELLENT TRANSPORT LINKS VIA JUNCTION 36 OF M1 MOTORWAY NETWORK
- IDEAL FOR FIRST TIME BUYERS

TAKE A LOOK AT THIS ... A BEAUTIFULLY PRESENTED, GENEROUSLY PROPORTIONED, TWO BEDROOM MID TERRACE PROPERTY, LOCATED IN THE HIGHLY SOUGHT AFTER AREA OF BIRDWELL, GIVING EASY ACCESS TO JUNCTION 36 OF THE M1 MOTORWAY NETWORK, BEING WITHIN COMMUTING DISTANCE OF BARNSLEY, DONCASTER AND SHEFFIELD. THE PROPERTY IS IDEALLY SUITED TO THE FIRST TIME BUYER AND FEATURES A MODERN CONTEMPORARY KITCHEN AND BATHROOM AND A CONSERVATORY TO THE REAR.