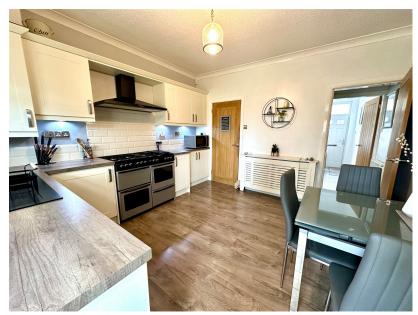

## Wentworth Street, Birdwell, Barnsley, S70 5UN

Offers Over £144,995

NEW ROOF

• 2 DOUBLE BEDROOMS

DINING KITCHEN

- CONSERVATORY TO REAR
- MODERN CONTEMPORARY BATHROOM
- MODERN CONTEMPORARY
  GOOD SIZED REAR GARDEN
- BEAUTIFULLY PRESENTED THROUGHOUT
- CLOSE TO LOCAL AMENITIES & SCHOOLING
- EXCELLENT TRANSPORT LINKS VIA JUNCTION 36 OF M1 MOTORWAY NETWORK
- IDEAL FOR FIRST TIME BUYERS

TAKE A LOOK AT THIS ... A BEAUTIFULLY PRESENTED, GENEROUSLY PROPORTIONED, TWO BEDROOM MID TERRACE PROPERTY, LOCATED IN THE HIGHLY SOUGHT AFTER AREA OF BIRDWELL, GIVING EASY ACCESS TO JUNCTION 36 OF THE M1 MOTORWAY NETWORK, BEING WITHIN COMMUTING DISTANCE OF BARNSLEY, DONCASTER AND SHEFFIELD. THE PROPERTY IS IDEALLY SUITED TO THE FIRST TIME BUYER AND FEATURES A MODERN CONTEMPORARY KITCHEN AND BATHROOM AND A CONSERVATORY TO THE REAR.