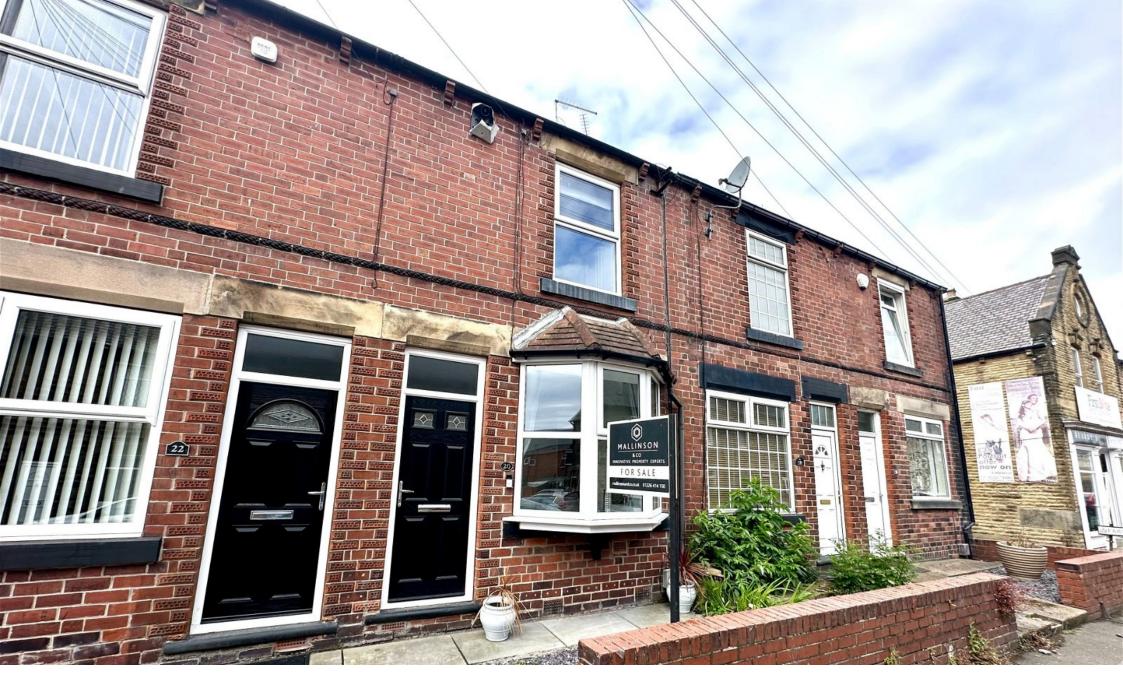

## Wentworth Street, Birdwell, Barnsley, S70 5UN

Offers Over £144,995

NEW ROOF

• 2 DOUBLE BEDROOMS

DINING KITCHEN

- CONSERVATORY TO REAR
- MODERN CONTEMPORARY BATHROOM
- MODERN CONTEMPORARY
  GOOD SIZED REAR GARDEN
- BEAUTIFULLY PRESENTED THROUGHOUT
- CLOSE TO LOCAL AMENITIES & SCHOOLING
- EXCELLENT TRANSPORT LINKS VIA JUNCTION 36 OF M1 MOTORWAY NETWORK
- IDEAL FOR FIRST TIME BUYERS

TAKE A LOOK AT THIS ... A BEAUTIFULLY PRESENTED, GENEROUSLY PROPORTIONED, TWO BEDROOM MID TERRACE PROPERTY, LOCATED IN THE HIGHLY SOUGHT AFTER AREA OF BIRDWELL, GIVING EASY ACCESS TO JUNCTION 36 OF THE M1 MOTORWAY NETWORK, BEING WITHIN COMMUTING DISTANCE OF BARNSLEY, DONCASTER AND SHEFFIELD. THE PROPERTY IS IDEALLY SUITED TO THE FIRST TIME BUYER AND FEATURES A MODERN CONTEMPORARY KITCHEN AND BATHROOM AND A CONSERVATORY TO THE REAR.