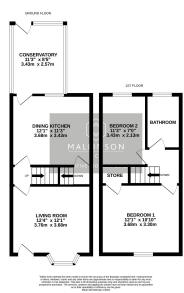

## Wentworth Street, Birdwell, Barnsley, S70 5UN

Offers Over £144,995

NEW ROOF

• 2 DOUBLE BEDROOMS

DINING KITCHEN

- CONSERVATORY TO REAR
- MODERN CONTEMPORARY BATHROOM
- MODERN CONTEMPORARY
  GOOD SIZED REAR GARDEN
- BEAUTIFULLY PRESENTED THROUGHOUT
- CLOSE TO LOCAL AMENITIES & SCHOOLING
- EXCELLENT TRANSPORT LINKS VIA JUNCTION 36 OF M1 MOTORWAY NETWORK
- IDEAL FOR FIRST TIME BUYERS

TAKE A LOOK AT THIS ... A BEAUTIFULLY PRESENTED, GENEROUSLY PROPORTIONED, TWO BEDROOM MID TERRACE PROPERTY, LOCATED IN THE HIGHLY SOUGHT AFTER AREA OF BIRDWELL, GIVING EASY ACCESS TO JUNCTION 36 OF THE M1 MOTORWAY NETWORK, BEING WITHIN COMMUTING DISTANCE OF BARNSLEY, DONCASTER AND SHEFFIELD. THE PROPERTY IS IDEALLY SUITED TO THE FIRST TIME BUYER AND FEATURES A MODERN CONTEMPORARY KITCHEN AND BATHROOM AND A CONSERVATORY TO THE REAR.