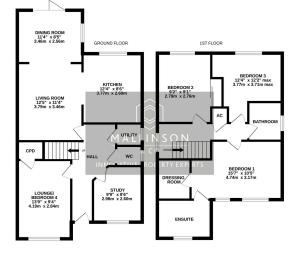

VIEWIN(

TOTAL FLOOR AREA: 1371 sq.t. (127.4 sq.m.) approx. White every attempt has been made to ensure the accuracy of the floorplan contrailed here, measure of does, revery, more and any any the firms are approximate and no regroups that the last of a such prograde products. The spin is for floarbally paynets only and shad be used to such prograde products. The spin is the floarbally paynets and any and shad be used as the spin prograde products. The spin is the floarbally paynets any and shad be used to be prograde products. The spin and the order paynet and the spin and the s