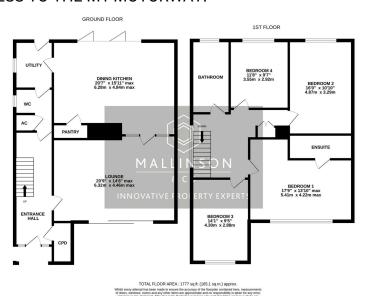

## Darton Lane, Darton, Barnsley, S75 5AL

Offers Over £575,000

- DETACHED FAMILY HOME
  4 DOUBLE BEDROOMS
- BEAUTIFULLY PRESENTED THROUGHOUT
- OPEN PLAN LIVING/DINING KITCHEN WITH BI FOLDING **DOORS**
- SPACIOUS LOUNGE WITH **SLIDING PATIO DOORS**
- EN SUITE TO BEDROOM 1
- LANDSCAPED GARDENS
- DOUBLE GARAGE & LARGE **DRIVEWAY**
- FANTASTIC TERRACES WITH CLOSE TO LOCAL **PANORAMIC VIEWS** 
  - AMENITIES, SCHOOLS & TRANSPORT LINKS

SIMPLY OUTSTANDING .... IF YOU'RE IN THE MARKET FOR A UNIQUE AND BEAUTIFULLY APPOINTED DETACHED HOME. LOOK NO FURTHER. THIS BESPOKE FOUR DOUBLE BEDROOM FAMILY RESIDENCE IS NESTLED IN AN ELEVATED POSITION. OFFERING UNINTERRUPTED PANORAMIC VIEWS STRETCHING ACROSS BARNSLEY TO THE PENNINES. DESIGNED WITH FAMILY LIFE IN MIND, THE PROPERTY OFFERS STYLISH AND SPACIOUS LIVING ACROSS TWO FLOORS, WITH AN EXCEPTIONAL OPEN PLAN KITCHEN AND CONTEMPORARY BATHROOMS. EXTERNALLY, IT BOASTS BEAUTIFULLY LANDSCAPED GARDENS, SUN SOAKED TERRACES, AND A DETACHED DOUBLE GARAGE WITH A TERRACE ABOVE. PERFECTLY PLACED FOR COMMUTERS AND FAMILIES ALIKE. THE HOME IS LOCATED CLOSE TO HIGHLY REGARDED SCHOOLS, EVERYDAY AMENITIES, AND ENJOYS EXCELLENT ACCESS TO THE M1 MOTORWAY.