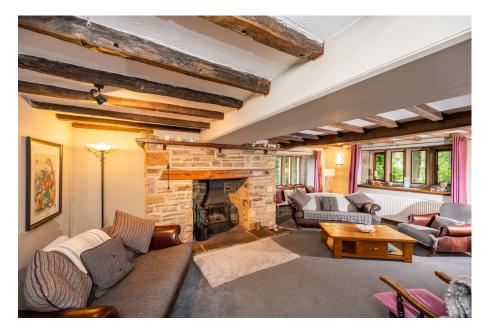

- CHARMING ORIGINAL **CHARACTER FEATURES**
- CONTEMPORARY BATHROOM & W.C.
- **PARKING**
- CLOSE TO OPEN COUNTRYSIDE, AMENITIES, **SCHOOLING & TRANSPORT** LINKS

AN HISTORIC HOME OF CHARACTER AND CHARM ... POSITIONED WITHIN A PICTURESQUE RURAL SETTING, THIS TRULY UNIQUE FIVE BEDROOM DETACHED PERIOD HOME IS STEEPED IN HISTORY AND CHARACTER, LOVINGLY RESTORED BY THE CURRENT OWNERS, THE PROPERTY BLENDS TRADITIONAL ARCHITECTURAL FEATURES WITH TASTEFUL MODERN ENHANCEMENTS, CREATING AN EXCEPTIONAL FAMILY HOME. BOASTING EXPOSED BEAMS, ORIGINAL TIMBERWORK, STONE FIREPLACES, AND MULLIONED WINDOWS THROUGHOUT, THIS SUBSTANTIAL RESIDENCE OFFERS BEAUTIFULLY PROPORTIONED LIVING SPACES. SET WITHIN GENEROUS GROUNDS AND ENJOYING COUNTRYSIDE VIEWS. IT IS IDEALLY SUITED TO THE DISCERNING BUYER SEEKING A PROPERTY WITH CHARM, PRIVACY, AND VERSATILITY. WITH TWO RECEPTION ROOMS, A FARMHOUSE KITCHEN, AND SCOPE FOR FURTHER DEVELOPMENT, THIS IS A RARE OPPORTUNITY TO ACQUIRE A LANDMARK HOME IN A TRANQUIL YET ACCESSIBLE LOCATION.