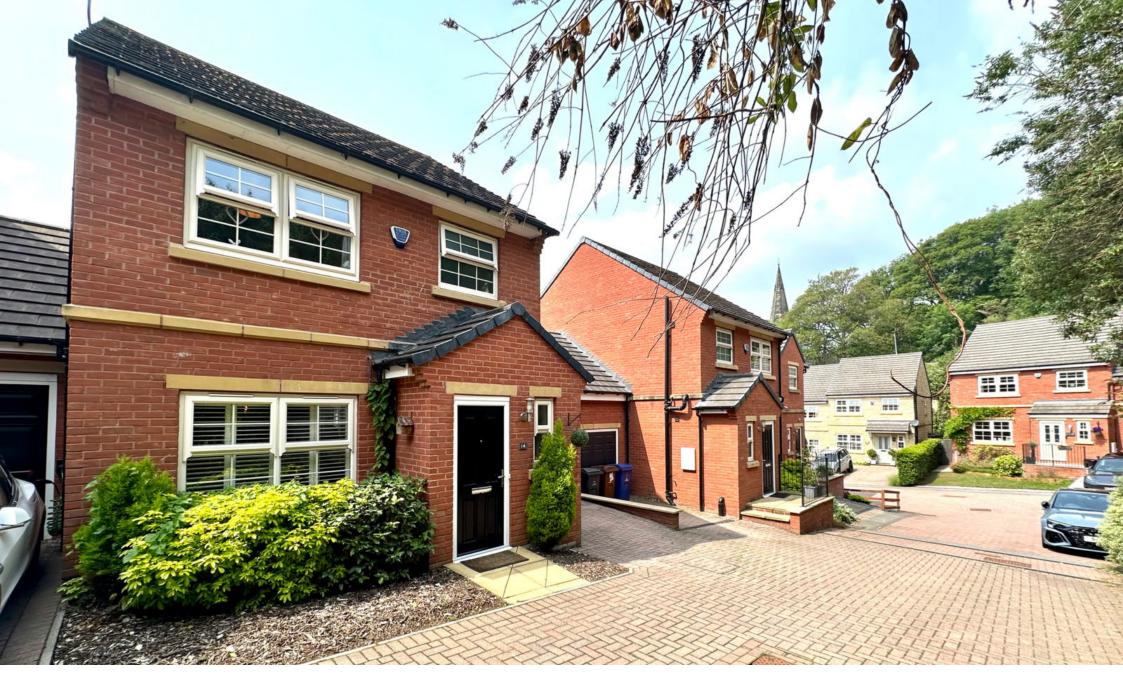

## Church View, Worsbrough, Barnsley, S70 4FB

Offers Over £250,000

DETACHED

• 3 BEDROOMS

• OPEN PLAN KITCHEN DINER • EN SUITE TO BEDROOM 1

GARAGE & DRIVEWAY

ENCLOSED REAR GARDEN

• CUL DE SAC LOCATION

 MODERN CONTEMPORARY **DECOR** 

• IDEAL FOR A FAMILY, FIRST • EASY ACCESS TO LOCAL TIME BUYER OR DOWNSIZER

AMENITIES, OPEN COUNTRYSIDE, SCHOOLS AND TRANSPORT LINKS,

SIMPLY STUNNING .... WELL SITUATED ON THIS QUIET CUL DE SAC LOCATION, IS THIS BEAUTIFULLY PRESENTED, DECEPTIVELY SPACIOUS 3 BEDROOM DETACHED FAMILY HOME WITH GARAGE. THE PROPERTY FEATURES AN OPEN PLAN KITCHEN DINER, THREE GENEROUS BEDROOMS WITH ENSUITE TO BEDROOM ONE, DOWNSTAIRS W.C., DRIVEWAY PROVIDING OFF ROAD PARKING, AND A SOUTH FACING GARDEN WITH STUNNING COUNTRYSIDE VIEWS. CONVENIENTLY POSITIONED WITHIN EASY ACCESS TO LOCAL AMENITIES, OPEN COUNTRYSIDE, SCHOOLS AND TRANSPORT LINKS, THE PROPERTY IS PERFECT FOR DOWNSIZERS, FAMILIES AND FIRST TIME BUYERS ALIKE.