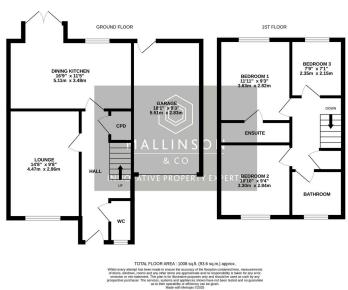

## Church View, Worsbrough, Barnsley, S70 4FB

Offers Over £250,000

DETACHED

• 3 BEDROOMS

• OPEN PLAN KITCHEN DINER • EN SUITE TO BEDROOM 1

GARAGE & DRIVEWAY

ENCLOSED REAR GARDEN

• CUL DE SAC LOCATION

 MODERN CONTEMPORARY **DECOR** 

• IDEAL FOR A FAMILY, FIRST • EASY ACCESS TO LOCAL TIME BUYER OR DOWNSIZER

AMENITIES, OPEN COUNTRYSIDE, SCHOOLS AND TRANSPORT LINKS,

SIMPLY STUNNING .... WELL SITUATED ON THIS QUIET CUL DE SAC LOCATION, IS THIS BEAUTIFULLY PRESENTED, DECEPTIVELY SPACIOUS 3 BEDROOM DETACHED FAMILY HOME WITH GARAGE. THE PROPERTY FEATURES AN OPEN PLAN KITCHEN DINER, THREE GENEROUS BEDROOMS WITH ENSUITE TO BEDROOM ONE, DOWNSTAIRS W.C., DRIVEWAY PROVIDING OFF ROAD PARKING, AND A SOUTH FACING GARDEN WITH STUNNING COUNTRYSIDE VIEWS. CONVENIENTLY POSITIONED WITHIN EASY ACCESS TO LOCAL AMENITIES, OPEN COUNTRYSIDE, SCHOOLS AND TRANSPORT LINKS, THE PROPERTY IS PERFECT FOR DOWNSIZERS, FAMILIES AND FIRST TIME BUYERS ALIKE.