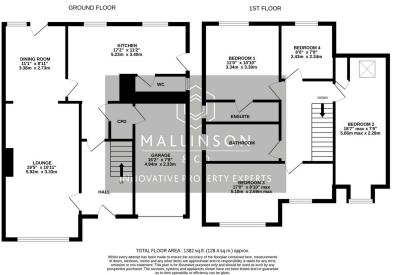

INNOVATIVE PROPERTY EXPERTS

BESPOKE DETACHED

4 BEDROOMS

• LOUNGE / DINER

 MODERN BREAKFAST KITCHEN

• EN SUITE TO BEDROOM 1

GARAGE/UTILITY

LANDSCAPED GARDENS

 FANTASTIC PANORAMIC VIEWS OVER OPEN COUNTRYSIDE

NO UPPER VENDOR CHAIN

 SOUGHT AFTER VILLAGE LOCATION CLOSE TO LOCAL AMENITIES, SCHOOLS & TRANSPORT LINKS

WHAT AN EXCEPTIONAL HOME! ... SET IN THE HEART OF HOOD GREEN IN A TRULY ENVIABLE POSITION WITH FAR REACHING VIEWS ACROSS UNSPOILED GREENBELT COUNTRYSIDE, THIS BEAUTIFULLY PRESENTED FOUR BEDROOM DETACHED HOME COMBINES QUALITY AND VERSATILITY. THE PROPERTY FEATURES A FULL DEPTH LOUNGE/DINING ROOM WITH A MULTI FUEL STOVE, A STUNNING BESPOKE BREAKFAST KITCHEN, WITH FURTHER POTENTIAL TO RECONFIGURE OR EXTEND, INTEGRAL UTILITY GARAGE, A SPACIOUS DRIVEWAY AND LANDSCAPED GARDENS. THIS IS A RARE OPPORTUNITY TO ACQUIRE A FAMILY HOME IN ONE OF BARNSLEY'S MOST DESIRABLE SEMI RURAL VILLAGE LOCATIONS, JUST A SHORT DISTANCE FROM AMENITIES, SCHOOLING, AND SCENIC COUNTRYSIDE WALKS, VIEWING IS ESSENTIAL TO TRULY APPRECIATE EVERYTHING ON OFFER.