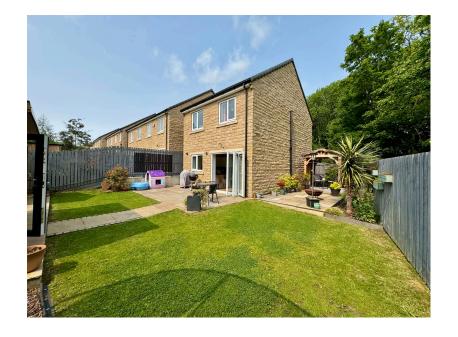

## Lairds Way, Penistone, Sheffield, S36 6JB

Offers Over £325,000

- DETACHED HOME
- 3 BEDROOMS
- BEAUTIFULLY PRESENTED THROUGHOUT
- MODERN OPEN PLAN KITCHEN/DINER
- EN SUITE TO BEDROOM 1
- SOUTH FACING LANDSCAPED GARDEN
- SUMMER HOUSE & FEATURE DRIVEWAY WITH EV **PERGOLA** 
  - **CHARGING POINT**
- CORNER PLOT & CUL DE SAC CLOSE TO PENISTONE LOCATION
  - AMENITIES, SCHOOLS & TRANSPORT LINKS

SIMPLY STUNNING .... NESTLED AT THE END OF A QUIET CUL DE SAC LOCATION, ON A LARGE CORNER PLOT WITHIN EASY WALKING DISTANCE OF PENISTONE TOWN CENTRE, IS THIS BEAUTIFULLY PRESENTED, DECEPTIVELY SPACIOUS 3 BEDROOM DETACHED FAMILY HOME. THE PROPERTY FEATURES AN OPEN PLAN KITCHEN DINER, THREE GENEROUS BEDROOMS WITH ENSUITE TO BEDROOM ONE, DOWNSTAIRS W.C., DRIVEWAY PROVIDING PARKING FOR MULTIPLE VEHICLES WITH EV CHARGE POINT, AND A LARGE, FULLY LANDSCAPED, SOUTH FACING GARDEN OFFERING THE PERFECT INDOOR/OUTDOOR LIVING AND ENTERTAINING SPACE WITH SUMMER HOUSE AND BEAUTIFUL PERGOLA SEATING AREA. CONVENIENTLY POSITIONED WITHIN EASY ACCESS TO OPEN COUNTRYSIDE, LOCAL NURSERIES, SCHOOLS AND TRANSPORT LINKS, AS WELL AS BEING A 5 MINUTE WALK FROM THE AMENITIES OF PENISTONE TOWN CENTRE.