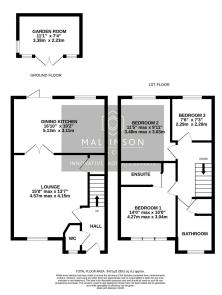

## Lairds Way, Penistone, Sheffield, S36 6JB

Offers Over £325,000

- DETACHED HOME
- 3 BEDROOMS
- BEAUTIFULLY PRESENTED THROUGHOUT
- MODERN OPEN PLAN KITCHEN/DINER
- EN SUITE TO BEDROOM 1
- SOUTH FACING LANDSCAPED GARDEN
- SUMMER HOUSE & FEATURE DRIVEWAY WITH EV **PERGOLA** 
  - **CHARGING POINT**
- CORNER PLOT & CUL DE SAC CLOSE TO PENISTONE LOCATION
  - AMENITIES, SCHOOLS & TRANSPORT LINKS

SIMPLY STUNNING .... NESTLED AT THE END OF A QUIET CUL DE SAC LOCATION, ON A LARGE CORNER PLOT WITHIN EASY WALKING DISTANCE OF PENISTONE TOWN CENTRE, IS THIS BEAUTIFULLY PRESENTED, DECEPTIVELY SPACIOUS 3 BEDROOM DETACHED FAMILY HOME. THE PROPERTY FEATURES AN OPEN PLAN KITCHEN DINER, THREE GENEROUS BEDROOMS WITH ENSUITE TO BEDROOM ONE, DOWNSTAIRS W.C., DRIVEWAY PROVIDING PARKING FOR MULTIPLE VEHICLES WITH EV CHARGE POINT, AND A LARGE, FULLY LANDSCAPED, SOUTH FACING GARDEN OFFERING THE PERFECT INDOOR/OUTDOOR LIVING AND ENTERTAINING SPACE WITH SUMMER HOUSE AND BEAUTIFUL PERGOLA SEATING AREA. CONVENIENTLY POSITIONED WITHIN EASY ACCESS TO OPEN COUNTRYSIDE, LOCAL NURSERIES, SCHOOLS AND TRANSPORT LINKS, AS WELL AS BEING A 5 MINUTE WALK FROM THE AMENITIES OF PENISTONE TOWN CENTRE.