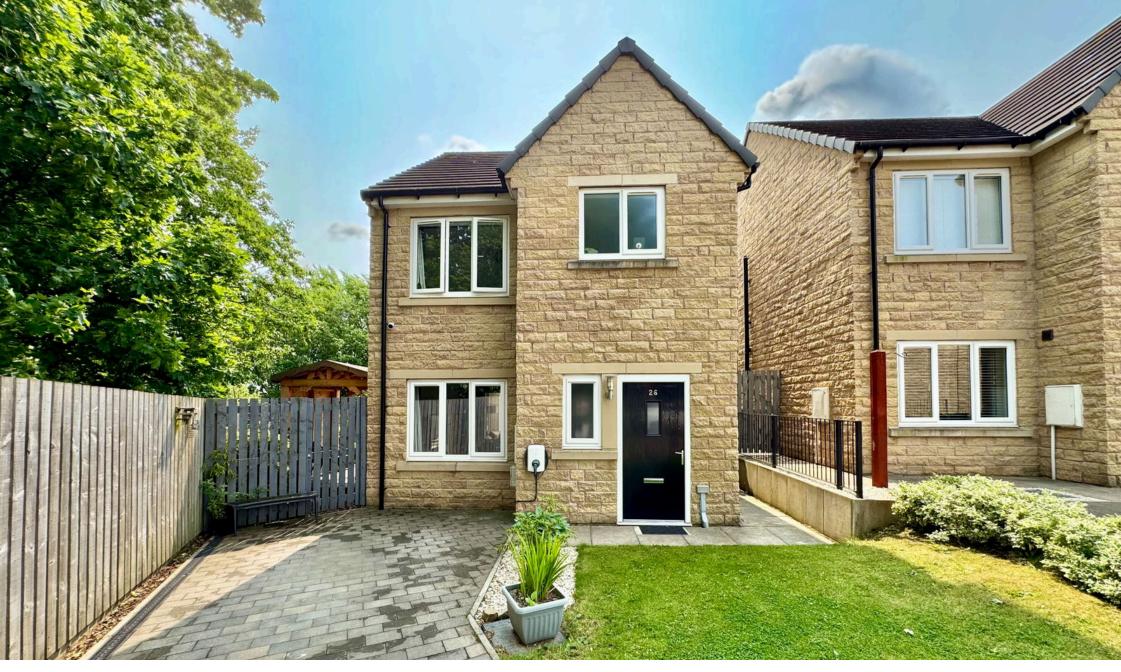

## Lairds Way, Penistone, Sheffield, S36 6JB

Offers Over £325,000

- DETACHED HOME
- 3 BEDROOMS
- BEAUTIFULLY PRESENTED THROUGHOUT
- MODERN OPEN PLAN KITCHEN/DINER
- EN SUITE TO BEDROOM 1
- SOUTH FACING LANDSCAPED GARDEN
- SUMMER HOUSE & FEATURE DRIVEWAY WITH EV **PERGOLA** 
  - **CHARGING POINT**
- CORNER PLOT & CUL DE SAC CLOSE TO PENISTONE LOCATION
  - AMENITIES, SCHOOLS & TRANSPORT LINKS

SIMPLY STUNNING .... NESTLED AT THE END OF A QUIET CUL DE SAC LOCATION, ON A LARGE CORNER PLOT WITHIN EASY WALKING DISTANCE OF PENISTONE TOWN CENTRE, IS THIS BEAUTIFULLY PRESENTED, DECEPTIVELY SPACIOUS 3 BEDROOM DETACHED FAMILY HOME. THE PROPERTY FEATURES AN OPEN PLAN KITCHEN DINER, THREE GENEROUS BEDROOMS WITH ENSUITE TO BEDROOM ONE, DOWNSTAIRS W.C., DRIVEWAY PROVIDING PARKING FOR MULTIPLE VEHICLES WITH EV CHARGE POINT, AND A LARGE, FULLY LANDSCAPED, SOUTH FACING GARDEN OFFERING THE PERFECT INDOOR/OUTDOOR LIVING AND ENTERTAINING SPACE WITH SUMMER HOUSE AND BEAUTIFUL PERGOLA SEATING AREA. CONVENIENTLY POSITIONED WITHIN EASY ACCESS TO OPEN COUNTRYSIDE, LOCAL NURSERIES, SCHOOLS AND TRANSPORT LINKS, AS WELL AS BEING A 5 MINUTE WALK FROM THE AMENITIES OF PENISTONE TOWN CENTRE.