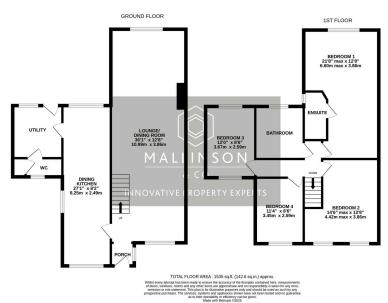

## Calver Close, Dodworth, Barnsley, S75 3QW

Offers Over £385,000

- DETACHED FAMILY HOME
  4 DOUBLE BEDROOMS
- OPEN PLAN LOUNGE/DINER MODERN KITCHEN & UTILITY
- EN SUITE & DRESSING ROOM 4 PIECE FAMILY BATHROOM TO BEDROOM 1
- HIGH QUALITY FIXTURES & AMPLE OFF STREET FITTINGS THROUGHOUT
- WRAP ROUND GARDENS
- **PARKING**
- CLOSE TO M1 MOTORWAY NETWORK, LOCAL **AMENITIES & SCHOOLING**

HIGH OUALITY FINISH THROUGHOUT! ... TAKE A LOOK AT THIS BEAUTIFULLY PRESENTED FOUR BEDROOM DETACHED FAMILY HOME, SITUATED AT THE END OF THIS CUL DE SAC LOCATION IN THE SOUGHT AFTER AREA OF DODWORTH. CONVENIENTLY PLACED WITHIN EASY ACCESS OF DODWORTH VILLAGE CENTRE, LOCAL SCHOOLING, THE AMENITIES OF NEARBY BARNSLEY TOWN, PICTURESQUE COUNTRYSIDE WALKS AND THE M1 MOTORWAY NETWORK. THE PROPERTY IS SET WITHIN A GENEROUS AND PRIVATELY ENCLOSED SOUTH WESTERLY FACING PLOT WITH WRAP ROUND GARDENS AND FEATURES MODERN CONTEMPORARY DÉCOR, AN EXPANSIVE OPEN PLAN LOUNGE/DINER, HIGH QUALITY BREAKFASTING KITCHEN WITH SEPARATE UTILITY, PRIMARY SUITE WITH DRESSING AREA AND EN SUITE SHOWER ROOM AND THREE FURTHER DOUBLE BEDROOMS. THE PROPERTY IS IN TURN-KEY IMMACULATE CONDITION