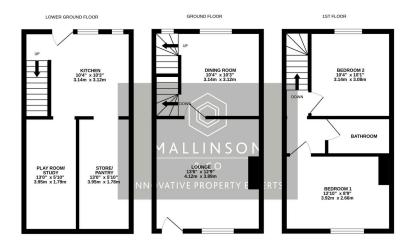

TOTAL FLOOR AREA: 899 sq.ft. (83.5 sq.m.) approx.

White every similar has been made be ensure the accuracy of the floorplan contained here, measurement of docs, wherever has been made be ensured the accuracy of the floorplan contained here, measurement of docs, where the second present of the second presen