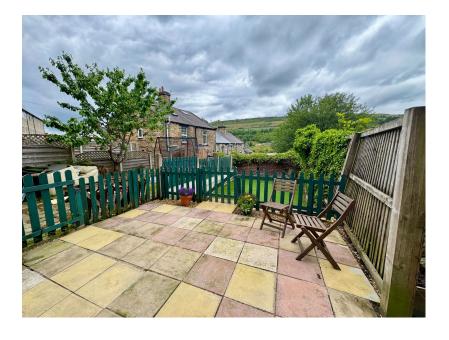

- STONE BUILT MID TERRACE 2 DOUBLE BEDROOMS
- SET OVER 3 FLOORS
- 2 RECEPTION ROOMS
- BREAKFAST KITCHEN
- 2 STORAGE ROOMS

- CONTEMPORARY **BATHROOM**
- ENCLOSED REAR GARDEN
- CLOSE TO LOCAL AMENITIES, SCHOOLING & TRANSPORT LINKS
- NO VENDOR CHAIN

ATTENTION FIRST TIME BUYERS, INVESTORS & YOUNG FAMILIES! ... NEW TO THE MARKET IS THIS WELL-PRESENTED STONE BUILT, TWO BEDROOM MID TERRACE PROPERTY OFFERING SPACIOUS ACCOMODATION OVER THREE LEVELS. LOCATED WITHIN WALKING DISTANCE OF STOCKSBRIDGE TOWN CENTRE, AMENITIES INCLUDING FOX VALLEY RETAIL PARK, SCHOOLING AND TRANSPORT LINKS. THE PROPERTY FEATURES A SPACIOUS BREAKFASTING KITCHEN WITH STORAGE ROOMS, LOUNGE AND SEPARATE DINING ROOM, TWO DOUBLE BEDROOMS, NEW BATHROOM AND A NEWLY INSTALLED VAILLANT COMBINATION BOILER.