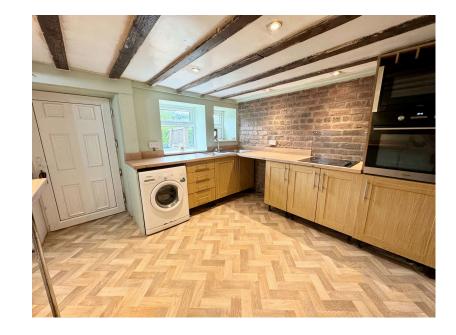

- STONE BUILT MID TERRACE 2 DOUBLE BEDROOMS
- SET OVER 3 FLOORS
- 2 RECEPTION ROOMS
- BREAKFAST KITCHEN
- 2 STORAGE ROOMS

- CONTEMPORARY **BATHROOM**
- ENCLOSED REAR GARDEN
- CLOSE TO LOCAL AMENITIES, SCHOOLING & TRANSPORT LINKS
- NO VENDOR CHAIN

ATTENTION FIRST TIME BUYERS, INVESTORS & YOUNG FAMILIES! ... NEW TO THE MARKET IS THIS WELL-PRESENTED STONE BUILT, TWO BEDROOM MID TERRACE PROPERTY OFFERING SPACIOUS ACCOMODATION OVER THREE LEVELS. LOCATED WITHIN WALKING DISTANCE OF STOCKSBRIDGE TOWN CENTRE, AMENITIES INCLUDING FOX VALLEY RETAIL PARK, SCHOOLING AND TRANSPORT LINKS. THE PROPERTY FEATURES A SPACIOUS BREAKFASTING KITCHEN WITH STORAGE ROOMS, LOUNGE AND SEPARATE DINING ROOM, TWO DOUBLE BEDROOMS, NEW BATHROOM AND A NEWLY INSTALLED VAILLANT COMBINATION BOILER.