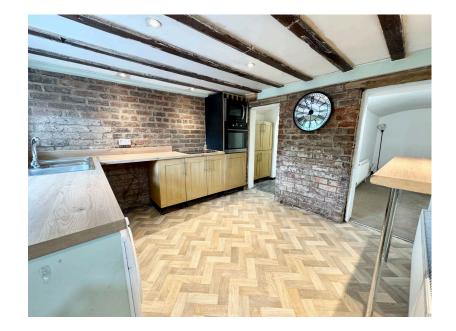

- STONE BUILT MID TERRACE 2 DOUBLE BEDROOMS
- SET OVER 3 FLOORS
- 2 RECEPTION ROOMS
- BREAKFAST KITCHEN
- 2 STORAGE ROOMS

- CONTEMPORARY **BATHROOM**
- ENCLOSED REAR GARDEN
- CLOSE TO LOCAL AMENITIES, SCHOOLING & TRANSPORT LINKS
- NO VENDOR CHAIN

ATTENTION FIRST TIME BUYERS, INVESTORS & YOUNG FAMILIES! ... NEW TO THE MARKET IS THIS WELL-PRESENTED STONE BUILT, TWO BEDROOM MID TERRACE PROPERTY OFFERING SPACIOUS ACCOMODATION OVER THREE LEVELS. LOCATED WITHIN WALKING DISTANCE OF STOCKSBRIDGE TOWN CENTRE, AMENITIES INCLUDING FOX VALLEY RETAIL PARK, SCHOOLING AND TRANSPORT LINKS. THE PROPERTY FEATURES A SPACIOUS BREAKFASTING KITCHEN WITH STORAGE ROOMS, LOUNGE AND SEPARATE DINING ROOM, TWO DOUBLE BEDROOMS, NEW BATHROOM AND A NEWLY INSTALLED VAILLANT COMBINATION BOILER.