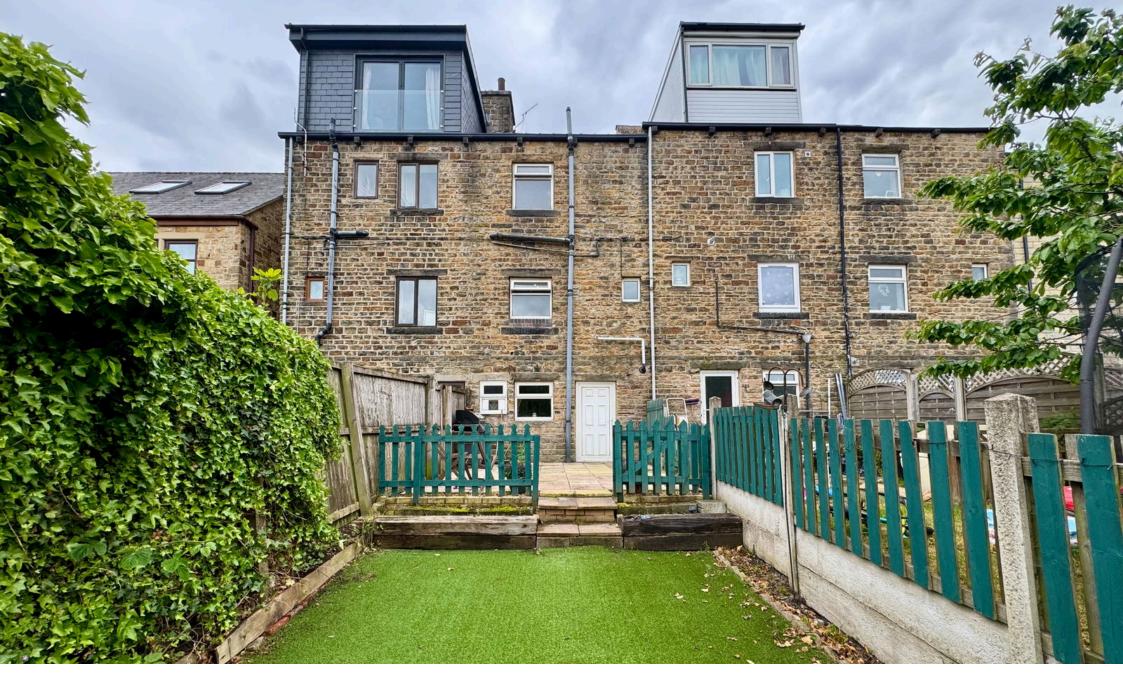

- STONE BUILT MID TERRACE 2 DOUBLE BEDROOMS
- SET OVER 3 FLOORS
- 2 RECEPTION ROOMS
- BREAKFAST KITCHEN
- 2 STORAGE ROOMS

- CONTEMPORARY **BATHROOM**
- ENCLOSED REAR GARDEN
- CLOSE TO LOCAL AMENITIES, SCHOOLING & TRANSPORT LINKS
- NO VENDOR CHAIN

ATTENTION FIRST TIME BUYERS, INVESTORS & YOUNG FAMILIES! ... NEW TO THE MARKET IS THIS WELL-PRESENTED STONE BUILT, TWO BEDROOM MID TERRACE PROPERTY OFFERING SPACIOUS ACCOMODATION OVER THREE LEVELS. LOCATED WITHIN WALKING DISTANCE OF STOCKSBRIDGE TOWN CENTRE, AMENITIES INCLUDING FOX VALLEY RETAIL PARK, SCHOOLING AND TRANSPORT LINKS. THE PROPERTY FEATURES A SPACIOUS BREAKFASTING KITCHEN WITH STORAGE ROOMS, LOUNGE AND SEPARATE DINING ROOM, TWO DOUBLE BEDROOMS, NEW BATHROOM AND A NEWLY INSTALLED VAILLANT COMBINATION BOILER.