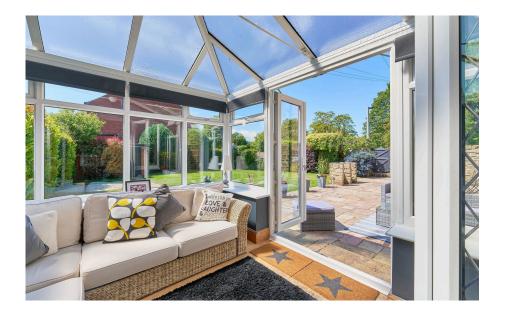

## Mill Lane, Darton, Barnsley, S75 5HE Offers Over £550,000

- COTTAGE STYLE END TERRACE
- BESPOKE KITCHEN
- CONSERVATORY
- 2 BATHROOMS & DOWNSTAIRS W.C.
- SOUTH WEST FACING GARDEN

- 5 BEDROOMS
- 2 RECEPTION ROOMS
- FAMILY ROOM
- OFF STREET PARKING FOR SEVERAL VEHICLES
- CLOSE TO LOCAL AMENITIES, SCHOOLING & TRANSPORT LINKS

🍋 5 🚰 3 🚘 3

RARELY DO PROPERTIES SUCH AS THIS COME TO THE MARKET ... THIS UNIQUE FIVE BEDROOM STONE BUILT FAMILY HOME IS BELIEVED TO BE ONE OF THE OLDEST BUILDINGS IN THE VILLAGE OF DARTON, BEING THE FORMER CORN MILL; IT IS SIMPLY OOZING WITH CHARACTER HAVING ORIGINAL FEATURES THROUGHOUT. IT HAS BEEN LOVINGLY RESTORED OVER THE LAST TWENTY YEARS TO AN IMPECCABLE STANDARD AND MUST BE VIEWED INTERNALLY TO APPRECIATE NOT ONLY ITS BEAUTY BUT THE FANTASTIC SPACE ON OFFER INCLUDING A STUNNING BESPOKE KITCHEN, THREE RECEPTION ROOMS, CONSERVATORY AND TWO MODERN BATHROOMS. EXTERNALLY THE PROPERTY BENEFITS FROM A BLOCK PAVED DRIVEWAY OFFERING PARKING FOR SEVERAL VEHICLES AND A GENEROUS ENCLOSED SOUTH FACING REAR GARDEN, PERFECTLY POSITIONED CLOSE TO DARTON RAILWAY STATION, THE M1