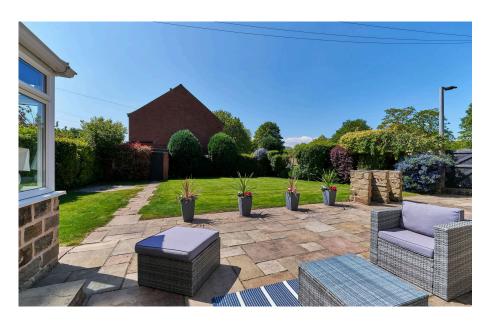

## Mill Lane, Darton, Barnsley, S75 5HE Offers Over £550,000

- COTTAGE STYLE END TERRACE
- BESPOKE KITCHEN
- CONSERVATORY
- 2 BATHROOMS & DOWNSTAIRS W.C.
- SOUTH WEST FACING GARDEN

- 5 BEDROOMS
- 2 RECEPTION ROOMS
- FAMILY ROOM
- OFF STREET PARKING FOR SEVERAL VEHICLES
- CLOSE TO LOCAL AMENITIES, SCHOOLING & TRANSPORT LINKS

🍋 5 🚰 3 🚘 3

RARELY DO PROPERTIES SUCH AS THIS COME TO THE MARKET ... THIS UNIQUE FIVE BEDROOM STONE BUILT FAMILY HOME IS BELIEVED TO BE ONE OF THE OLDEST BUILDINGS IN THE VILLAGE OF DARTON, BEING THE FORMER CORN MILL; IT IS SIMPLY OOZING WITH CHARACTER HAVING ORIGINAL FEATURES THROUGHOUT. IT HAS BEEN LOVINGLY RESTORED OVER THE LAST TWENTY YEARS TO AN IMPECCABLE STANDARD AND MUST BE VIEWED INTERNALLY TO APPRECIATE NOT ONLY ITS BEAUTY BUT THE FANTASTIC SPACE ON OFFER INCLUDING A STUNNING BESPOKE KITCHEN, THREE RECEPTION ROOMS, CONSERVATORY AND TWO MODERN BATHROOMS. EXTERNALLY THE PROPERTY BENEFITS FROM A BLOCK PAVED DRIVEWAY OFFERING PARKING FOR SEVERAL VEHICLES AND A GENEROUS ENCLOSED SOUTH FACING REAR GARDEN, PERFECTLY POSITIONED CLOSE TO DARTON RAILWAY STATION, THE M1