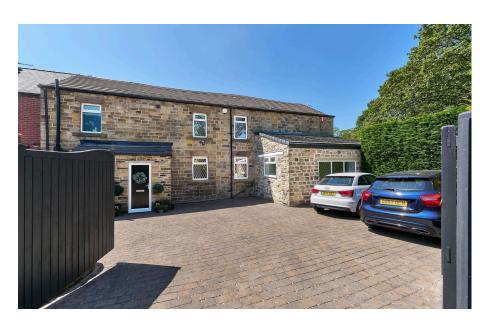

## Mill Lane, Darton, Barnsley, S75 5HE Offers Over £550,000

- COTTAGE STYLE END TERRACE
- BESPOKE KITCHEN
- CONSERVATORY
- 2 BATHROOMS & DOWNSTAIRS W.C.
- SOUTH WEST FACING GARDEN

- 5 BEDROOMS
- 2 RECEPTION ROOMS
- FAMILY ROOM
- OFF STREET PARKING FOR SEVERAL VEHICLES
- CLOSE TO LOCAL AMENITIES, SCHOOLING & TRANSPORT LINKS

🍋 5 🚰 3 🚘 3

RARELY DO PROPERTIES SUCH AS THIS COME TO THE MARKET ... THIS UNIQUE FIVE BEDROOM STONE BUILT FAMILY HOME IS BELIEVED TO BE ONE OF THE OLDEST BUILDINGS IN THE VILLAGE OF DARTON, BEING THE FORMER CORN MILL; IT IS SIMPLY OOZING WITH CHARACTER HAVING ORIGINAL FEATURES THROUGHOUT. IT HAS BEEN LOVINGLY RESTORED OVER THE LAST TWENTY YEARS TO AN IMPECCABLE STANDARD AND MUST BE VIEWED INTERNALLY TO APPRECIATE NOT ONLY ITS BEAUTY BUT THE FANTASTIC SPACE ON OFFER INCLUDING A STUNNING BESPOKE KITCHEN, THREE RECEPTION ROOMS, CONSERVATORY AND TWO MODERN BATHROOMS. EXTERNALLY THE PROPERTY BENEFITS FROM A BLOCK PAVED DRIVEWAY OFFERING PARKING FOR SEVERAL VEHICLES AND A GENEROUS ENCLOSED SOUTH FACING REAR GARDEN, PERFECTLY POSITIONED CLOSE TO DARTON RAILWAY STATION, THE M1