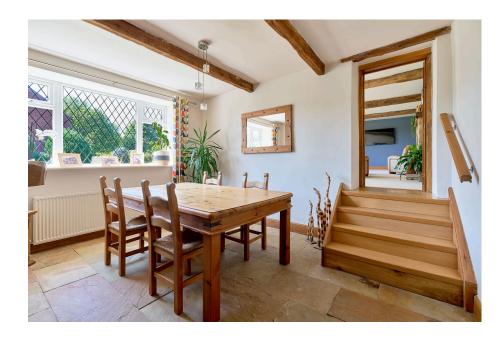

🍋 5 🚰 3 🚘 3

RARELY DO PROPERTIES SUCH AS THIS COME TO THE MARKET ... THIS UNIQUE FIVE BEDROOM STONE BUILT FAMILY HOME IS BELIEVED TO BE ONE OF THE OLDEST BUILDINGS IN THE VILLAGE OF DARTON, BEING THE FORMER CORN MILL; IT IS SIMPLY OOZING WITH CHARACTER HAVING ORIGINAL FEATURES THROUGHOUT. IT HAS BEEN LOVINGLY RESTORED OVER THE LAST TWENTY YEARS TO AN IMPECCABLE STANDARD AND MUST BE VIEWED INTERNALLY TO APPRECIATE NOT ONLY ITS BEAUTY BUT THE FANTASTIC SPACE ON OFFER INCLUDING A STUNNING BESPOKE KITCHEN, THREE RECEPTION ROOMS, CONSERVATORY AND TWO MODERN BATHROOMS. EXTERNALLY THE PROPERTY BENEFITS FROM A BLOCK PAVED DRIVEWAY OFFERING PARKING FOR SEVERAL VEHICLES AND A GENEROUS ENCLOSED SOUTH FACING REAR GARDEN, PERFECTLY POSITIONED CLOSE TO DARTON RAILWAY STATION, THE M1