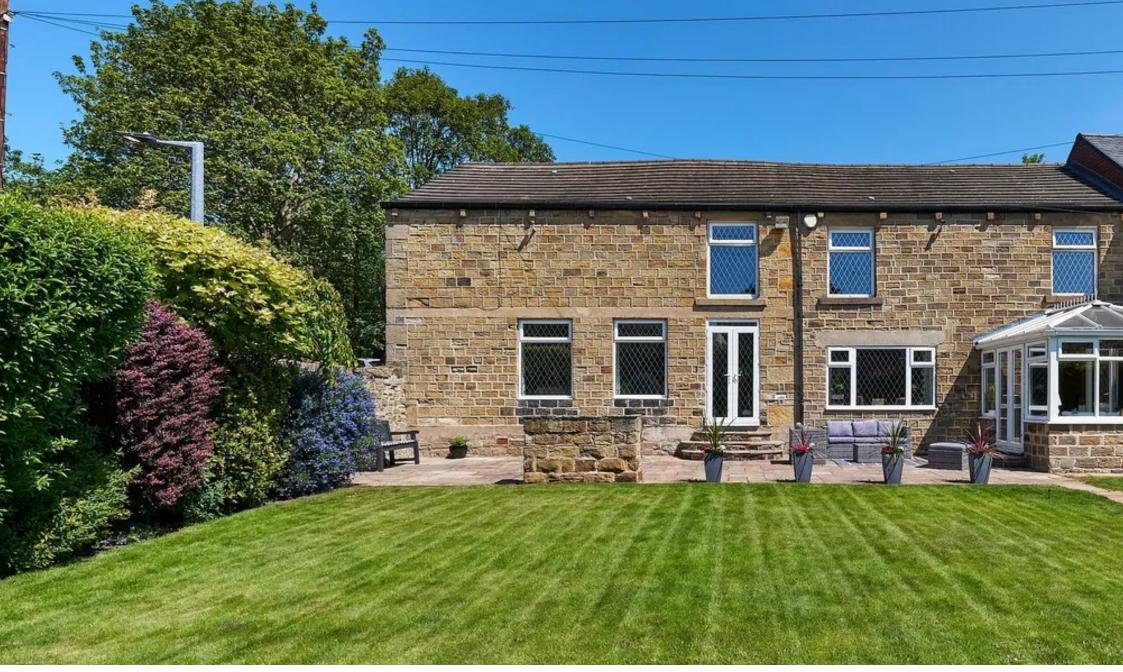

## Mill Lane, Darton, Barnsley, S75 5HE Offers Over £550,000

- COTTAGE STYLE END TERRACE
- BESPOKE KITCHEN
- CONSERVATORY
- 2 BATHROOMS & DOWNSTAIRS W.C.
- SOUTH WEST FACING GARDEN

- 5 BEDROOMS
- 2 RECEPTION ROOMS
- FAMILY ROOM
- OFF STREET PARKING FOR SEVERAL VEHICLES
- CLOSE TO LOCAL AMENITIES, SCHOOLING & TRANSPORT LINKS

🍋 5 🚰 3 🚘 3

RARELY DO PROPERTIES SUCH AS THIS COME TO THE MARKET ... THIS UNIQUE FIVE BEDROOM STONE BUILT FAMILY HOME IS BELIEVED TO BE ONE OF THE OLDEST BUILDINGS IN THE VILLAGE OF DARTON, BEING THE FORMER CORN MILL; IT IS SIMPLY OOZING WITH CHARACTER HAVING ORIGINAL FEATURES THROUGHOUT. IT HAS BEEN LOVINGLY RESTORED OVER THE LAST TWENTY YEARS TO AN IMPECCABLE STANDARD AND MUST BE VIEWED INTERNALLY TO APPRECIATE NOT ONLY ITS BEAUTY BUT THE FANTASTIC SPACE ON OFFER INCLUDING A STUNNING BESPOKE KITCHEN, THREE RECEPTION ROOMS, CONSERVATORY AND TWO MODERN BATHROOMS. EXTERNALLY THE PROPERTY BENEFITS FROM A BLOCK PAVED DRIVEWAY OFFERING PARKING FOR SEVERAL VEHICLES AND A GENEROUS ENCLOSED SOUTH FACING REAR GARDEN, PERFECTLY POSITIONED CLOSE TO DARTON RAILWAY STATION, THE M1