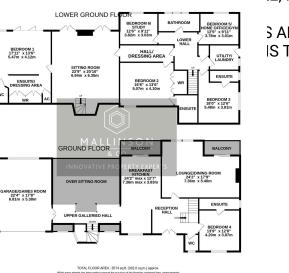

AND CON AND PENI SCHOOLII COMMUT UNIQUE F

INNOVATIVE

PROPERTY

EXPERTS

TOTAL FLOOR AREA: 3574 sq.ft. (352.0 sq.m.) approx. While every attempt has been made to ensure the accuracy of the fooglas contained here, measure doors, writedow, to one and any other times are approximate and no separatively is laken for any consider or mis-statement. This plan is for initially particular particular based and top supported purports and any other constitution of the state of the state of the mission of the constitution of the state of the state of the state of the state is all before constitution of the state of t