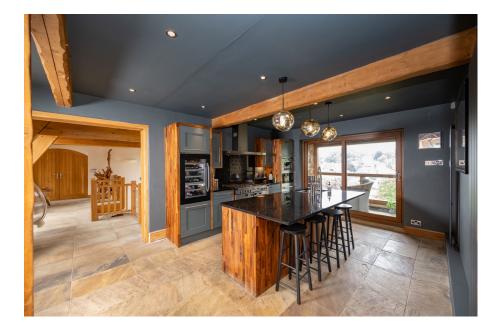

## **Coldhill Lane, New Mill, Holmfirth, HD9 7JX** Offers Over £1,150,000

🗀 6 🚰 5 🚍 3

- AWARD WINNING BESPOKE
  5-6 SPACIOUS BEDROOMS DETACHED
- HIGH SPECIFICATION FIXTURE & FINISH THROUGHOUT
- 3 STUNNING RECEPTION AREAS
- 4 EN SUITE BEDROOMS
- 1/3 ACRE BEAUTIFULLY LANDSCAPED GROUNDS

- TWIN BALCONIES & GARDEN TERRACE WITH FAR REACHING VIEWS
- KITCHEN & UTILITY/ LAUNDRY
- DOUBLE GARAGE & LARGE DRIVE
- HIGHLY SOUGHT AFTER VILLAGE LOCATION

AN EXCEPTIONAL, ARCHITECT DESIGNED HOME ... THIS DETACHED AWARD-WINNING EXAMPLE OF CONTEMPORARY LIVING COMBINED WITH NATURAL CHARACTER IS SET WITHIN BEAUTIFULLY LANDSCAPED GROUNDS EXTENDING TO APPROXIMATELY ONE THIRD OF AN ACRE. THE PROPERTY ENJOYS A PRIVATE SOUTH FACING ASPECT AND UNINTERRUPTED PANORAMIC VIEWS ACROSS THE HOLME VALLEY. IMMACULATELY PRESENTED AND THOUGHTFULLY DESIGNED, THE PROPERTY PROVIDES GENEROUS AND FLEXIBLE ACCOMMODATION WITH FIVE/SIX DOUBLE BEDROOMS, MULTIPLE RECEPTION SPACES, AND A WEALTH OF BESPOKE FEATURES INCLUDING SMART GLASS, MIRRORED TVS, AND BALCONIES CAPTURING BREATH TAKING SUNSETS. PERFECTLY POSITIONED ON THE EDGE OF BOTH THE HOLME VALLEY AND PEAK DISTRICT NATIONAL PARK, THE HOME OFFERS A RARE BLEND OF TRANQUILLITY