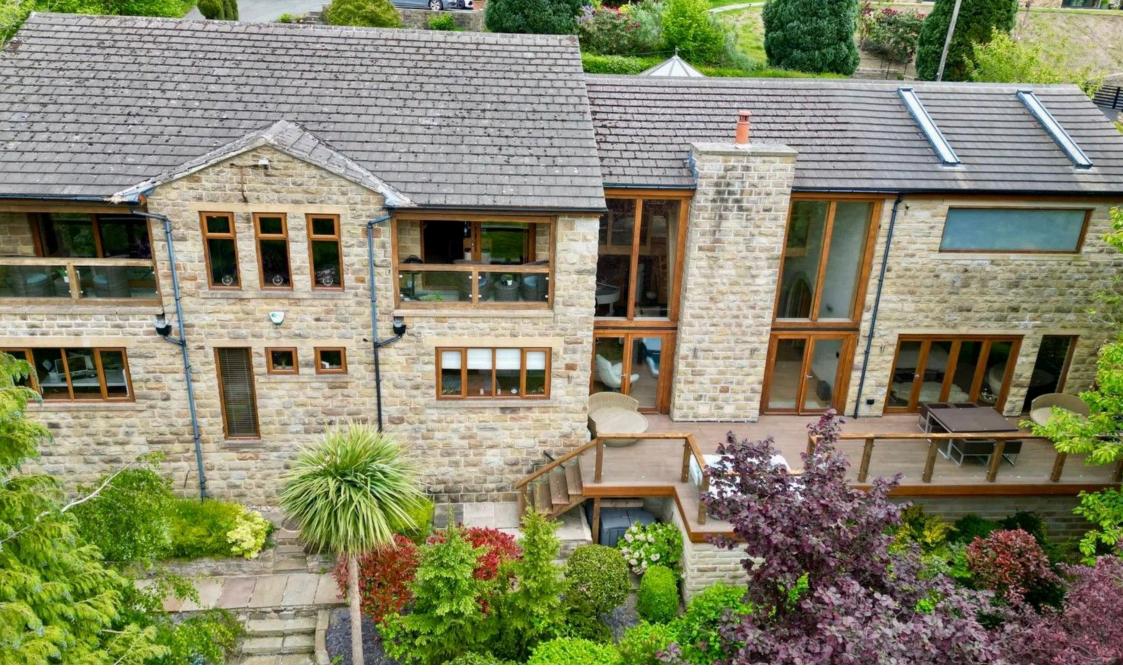

## **Coldhill Lane, New Mill, Holmfirth, HD9 7JX** Offers Over £1,150,000

🗀 6 🚰 5 🚍 3

- AWARD WINNING BESPOKE
  5-6 SPACIOUS BEDROOMS DETACHED
- HIGH SPECIFICATION FIXTURE & FINISH THROUGHOUT
- 3 STUNNING RECEPTION AREAS
- 4 EN SUITE BEDROOMS
- 1/3 ACRE BEAUTIFULLY LANDSCAPED GROUNDS

- TWIN BALCONIES & GARDEN TERRACE WITH FAR REACHING VIEWS
- KITCHEN & UTILITY/ LAUNDRY
- DOUBLE GARAGE & LARGE DRIVE
- HIGHLY SOUGHT AFTER VILLAGE LOCATION

AN EXCEPTIONAL, ARCHITECT DESIGNED HOME ... THIS DETACHED AWARD-WINNING EXAMPLE OF CONTEMPORARY LIVING COMBINED WITH NATURAL CHARACTER IS SET WITHIN BEAUTIFULLY LANDSCAPED GROUNDS EXTENDING TO APPROXIMATELY ONE THIRD OF AN ACRE. THE PROPERTY ENJOYS A PRIVATE SOUTH FACING ASPECT AND UNINTERRUPTED PANORAMIC VIEWS ACROSS THE HOLME VALLEY. IMMACULATELY PRESENTED AND THOUGHTFULLY DESIGNED, THE PROPERTY PROVIDES GENEROUS AND FLEXIBLE ACCOMMODATION WITH FIVE/SIX DOUBLE BEDROOMS, MULTIPLE RECEPTION SPACES, AND A WEALTH OF BESPOKE FEATURES INCLUDING SMART GLASS, MIRRORED TVS, AND BALCONIES CAPTURING BREATH TAKING SUNSETS. PERFECTLY POSITIONED ON THE EDGE OF BOTH THE HOLME VALLEY AND PEAK DISTRICT NATIONAL PARK, THE HOME OFFERS A RARE BLEND OF TRANQUILLITY