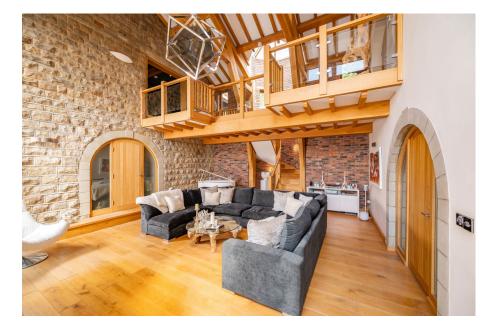

- TWIN BALCONIES & GARDEN TERRACE WITH FAR REACHING VIEWS
- KITCHEN & UTILITY/ LAUNDRY
- DOUBLE GARAGE & LARGE DRIVE
- HIGHLY SOUGHT AFTER VILLAGE LOCATION

AN EXCEPTIONAL, ARCHITECT DESIGNED HOME ... THIS DETACHED AWARD-WINNING EXAMPLE OF CONTEMPORARY LIVING COMBINED WITH NATURAL CHARACTER IS SET WITHIN BEAUTIFULLY LANDSCAPED GROUNDS EXTENDING TO APPROXIMATELY ONE THIRD OF AN ACRE. THE PROPERTY ENJOYS A PRIVATE SOUTH FACING ASPECT AND UNINTERRUPTED PANORAMIC VIEWS ACROSS THE HOLME VALLEY. IMMACULATELY PRESENTED AND THOUGHTFULLY DESIGNED, THE PROPERTY PROVIDES GENEROUS AND FLEXIBLE ACCOMMODATION WITH FIVE/SIX DOUBLE BEDROOMS, MULTIPLE RECEPTION SPACES, AND A WEALTH OF BESPOKE FEATURES INCLUDING SMART GLASS, MIRRORED TVS, AND BALCONIES CAPTURING BREATH TAKING SUNSETS. PERFECTLY POSITIONED ON THE EDGE OF BOTH THE HOLME VALLEY AND PEAK DISTRICT NATIONAL PARK, THE HOME OFFERS A RARE BLEND OF TRANQUILLITY