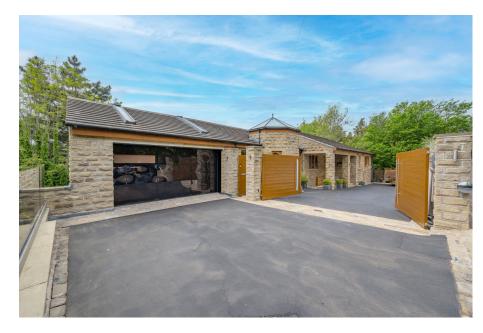

## **Coldhill Lane, New Mill, Holmfirth, HD9 7JX** Offers Over £1,150,000

🗀 6 🚰 5 🚍 3

- AWARD WINNING BESPOKE
  5-6 SPACIOUS BEDROOMS DETACHED
- HIGH SPECIFICATION FIXTURE & FINISH THROUGHOUT
- 3 STUNNING RECEPTION AREAS
- 4 EN SUITE BEDROOMS
- 1/3 ACRE BEAUTIFULLY LANDSCAPED GROUNDS

- TWIN BALCONIES & GARDEN TERRACE WITH FAR REACHING VIEWS
- KITCHEN & UTILITY/ LAUNDRY
- DOUBLE GARAGE & LARGE DRIVE
- HIGHLY SOUGHT AFTER VILLAGE LOCATION

AN EXCEPTIONAL, ARCHITECT DESIGNED HOME ... THIS DETACHED AWARD-WINNING EXAMPLE OF CONTEMPORARY LIVING COMBINED WITH NATURAL CHARACTER IS SET WITHIN BEAUTIFULLY LANDSCAPED GROUNDS EXTENDING TO APPROXIMATELY ONE THIRD OF AN ACRE. THE PROPERTY ENJOYS A PRIVATE SOUTH FACING ASPECT AND UNINTERRUPTED PANORAMIC VIEWS ACROSS THE HOLME VALLEY. IMMACULATELY PRESENTED AND THOUGHTFULLY DESIGNED, THE PROPERTY PROVIDES GENEROUS AND FLEXIBLE ACCOMMODATION WITH FIVE/SIX DOUBLE BEDROOMS, MULTIPLE RECEPTION SPACES, AND A WEALTH OF BESPOKE FEATURES INCLUDING SMART GLASS, MIRRORED TVS, AND BALCONIES CAPTURING BREATH TAKING SUNSETS. PERFECTLY POSITIONED ON THE EDGE OF BOTH THE HOLME VALLEY AND PEAK DISTRICT NATIONAL PARK, THE HOME OFFERS A RARE BLEND OF TRANQUILLITY