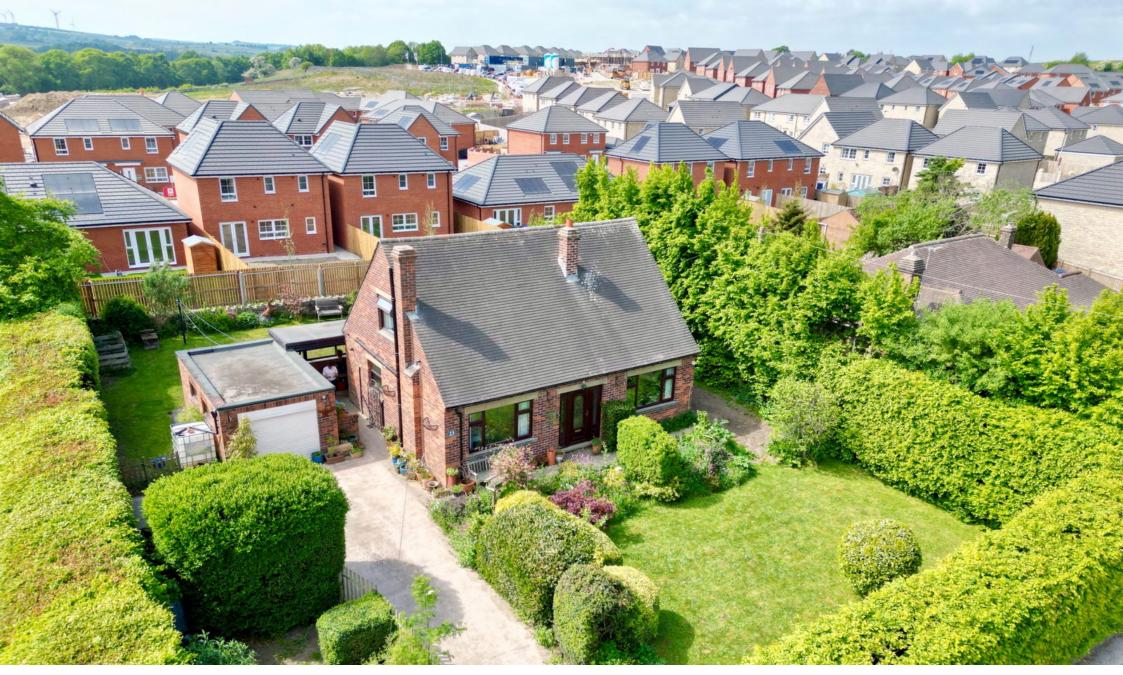

## Wellhouse Lane, Penistone, Sheffield, S36 8ER

Offers Over £315,000

- DETACHED BUNGALOW
- 3 BEDROOMS
- 2 RECEPTION ROOMS
- DINING KITCHEN
- GARDENS TO 3 ELEVATIONS VERSATILE
  - VERSATILE ACCOMMODATION
- DETACHED GARAGE & DRIVEWAY
- OFFERS FURTHER
  DEVELOPMENT POTENTIAL
- CLOSE TO PENISTONE CENTRE AMENITES, SCHOOLING & TRANSPORT LINKS
- IDEAL FOR A FAMILY OR DOWNSIZING COUPLE

ARE YOU IN THE MARKET FOR A BUNGALOW?... LOOK NO FURTHER THAN THIS DECEPTIVELY SPACIOUS THREE BEDROOM DETACHED BUNGALOW, OFFERING VERSATILE ACCOMMODATION ACROSS TWO FLOORS AND OUTSTANDING DEVELOPMENT POTENTIAL. OCCUPYING A GENEROUS PLOT WITH GARDENS TO THE FRONT, SIDE, AND REAR, THIS PROPERTY ALSO BOASTS AMPLE OFF STREET PARKING AND A DETACHED GARAGE. IDEALLY SUITED TO THE FAMILY BUYER OR DOWNSIZING COUPLE, THIS WELL LOCATED HOME IS JUST A STONE'S THROW FROM PENISTONE GRAMMAR SCHOOL, PENISTONE TOWN CENTRE, AND ITS MANY AMENITIES. EARLY VIEWING IS HIGHLY RECOMMENDED.