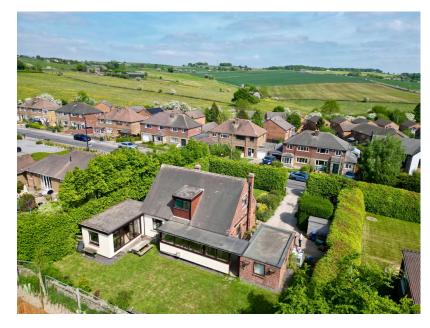

## Wellhouse Lane, Penistone, Sheffield, S36 8ER

Offers Over £315,000

- DETACHED BUNGALOW
- 3 BEDROOMS
- 2 RECEPTION ROOMS
- DINING KITCHEN
- GARDENS TO 3 ELEVATIONS VERSATILE
  - VERSATILE ACCOMMODATION
- DETACHED GARAGE & DRIVEWAY
- OFFERS FURTHER
  DEVELOPMENT POTENTIAL
- CLOSE TO PENISTONE CENTRE AMENITES, SCHOOLING & TRANSPORT LINKS
- IDEAL FOR A FAMILY OR DOWNSIZING COUPLE

ARE YOU IN THE MARKET FOR A BUNGALOW?... LOOK NO FURTHER THAN THIS DECEPTIVELY SPACIOUS THREE BEDROOM DETACHED BUNGALOW, OFFERING VERSATILE ACCOMMODATION ACROSS TWO FLOORS AND OUTSTANDING DEVELOPMENT POTENTIAL. OCCUPYING A GENEROUS PLOT WITH GARDENS TO THE FRONT, SIDE, AND REAR, THIS PROPERTY ALSO BOASTS AMPLE OFF STREET PARKING AND A DETACHED GARAGE. IDEALLY SUITED TO THE FAMILY BUYER OR DOWNSIZING COUPLE, THIS WELL LOCATED HOME IS JUST A STONE'S THROW FROM PENISTONE GRAMMAR SCHOOL, PENISTONE TOWN CENTRE, AND ITS MANY AMENITIES. EARLY VIEWING IS HIGHLY RECOMMENDED.