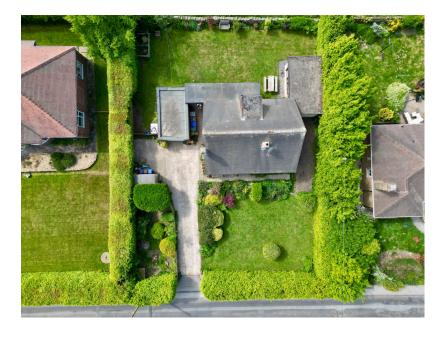

## Wellhouse Lane, Penistone, Sheffield, S36 8ER

Offers Over £315,000

- DETACHED BUNGALOW
- 3 BEDROOMS
- 2 RECEPTION ROOMS
- DINING KITCHEN
- GARDENS TO 3 ELEVATIONS VERSATILE
  - VERSATILE ACCOMMODATION
- DETACHED GARAGE & DRIVEWAY
- OFFERS FURTHER
  DEVELOPMENT POTENTIAL
- CLOSE TO PENISTONE CENTRE AMENITES, SCHOOLING & TRANSPORT LINKS
- IDEAL FOR A FAMILY OR DOWNSIZING COUPLE

ARE YOU IN THE MARKET FOR A BUNGALOW?... LOOK NO FURTHER THAN THIS DECEPTIVELY SPACIOUS THREE BEDROOM DETACHED BUNGALOW, OFFERING VERSATILE ACCOMMODATION ACROSS TWO FLOORS AND OUTSTANDING DEVELOPMENT POTENTIAL. OCCUPYING A GENEROUS PLOT WITH GARDENS TO THE FRONT, SIDE, AND REAR, THIS PROPERTY ALSO BOASTS AMPLE OFF STREET PARKING AND A DETACHED GARAGE. IDEALLY SUITED TO THE FAMILY BUYER OR DOWNSIZING COUPLE, THIS WELL LOCATED HOME IS JUST A STONE'S THROW FROM PENISTONE GRAMMAR SCHOOL, PENISTONE TOWN CENTRE, AND ITS MANY AMENITIES. EARLY VIEWING IS HIGHLY RECOMMENDED.