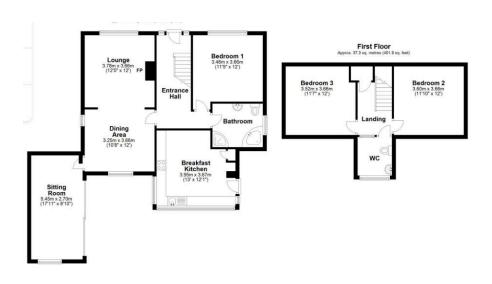

## Wellhouse Lane, Penistone, Sheffield, S36 8ER

Offers Over £315,000

- DETACHED BUNGALOW
- 3 BEDROOMS
- 2 RECEPTION ROOMS
- DINING KITCHEN
- GARDENS TO 3 ELEVATIONS VERSATILE
  - VERSATILE ACCOMMODATION
- DETACHED GARAGE & DRIVEWAY
- OFFERS FURTHER
  DEVELOPMENT POTENTIAL
- CLOSE TO PENISTONE CENTRE AMENITES, SCHOOLING & TRANSPORT LINKS
- IDEAL FOR A FAMILY OR DOWNSIZING COUPLE

ARE YOU IN THE MARKET FOR A BUNGALOW?... LOOK NO FURTHER THAN THIS DECEPTIVELY SPACIOUS THREE BEDROOM DETACHED BUNGALOW, OFFERING VERSATILE ACCOMMODATION ACROSS TWO FLOORS AND OUTSTANDING DEVELOPMENT POTENTIAL. OCCUPYING A GENEROUS PLOT WITH GARDENS TO THE FRONT, SIDE, AND REAR, THIS PROPERTY ALSO BOASTS AMPLE OFF STREET PARKING AND A DETACHED GARAGE. IDEALLY SUITED TO THE FAMILY BUYER OR DOWNSIZING COUPLE, THIS WELL LOCATED HOME IS JUST A STONE'S THROW FROM PENISTONE GRAMMAR SCHOOL, PENISTONE TOWN CENTRE, AND ITS MANY AMENITIES. EARLY VIEWING IS HIGHLY RECOMMENDED.