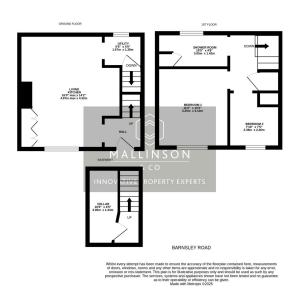

INNOVATIVE PROPERTY EXPERTS

- TERRACED COTTAGE
- 2 BEDROOMS
- OPEN PLAN LIVING KITCHEN UTILITY & CELLAR
- WEALTH OF CHARM & **CHARACTER**
- COTTAGE STYLE GARDEN
- FAR REACHING VIEWS
- SOUGHT AFTER VILLAGE LOCATION
- CLOSE TO LOCAL AMENITIES, SCHOOLS & TRANSPORT LINKS
- IDEAL FOR FIRST TIME BUYER, YOUNG FAMILY OR **DOWNSIZER**

ATTENTION FIRST TIME BUYERS AND DOWNSIZERS! .... NESTLED IN THE HEART OF THE HIGHLY SOUGHT AFTER VILLAGE OF UPPER CUMBERWORTH, THIS BEAUTIFULLY APPOINTED TWO BEDROOM STONE FRONTED COTTAGE PERFECTLY BLENDS TRADITIONAL CHARM WITH STYLISH MODERN LIVING. OFFERING CHARACTER RICH ACCOMMODATION ACROSS TWO FLOORS, THIS DELIGHTFUL HOME FEATURES AN INGLENOOK FIREPLACE, MULTI-FUEL STOVE, EXPOSED BEAMS, AND ORIGINAL DETAILING, WHILE ALSO BENEFITTING FROM A MODERN KITCHEN, CONTEMPORARY BATHROOM, AND UTILITY ROOM WITH CELLAR STORAGE. WITH A COTTAGE STYLE FRONT GARDEN, FAR REACHING COUNTRYSIDE VIEWS, AND CLOSE PROXIMITY TO LOCAL AMENITIES, EXCELLENT SCHOOLS, AND THE VILLAGE PUB, THIS IS A MUST VIEW PROPERTY OFFERING COMFORT, CHARM, AND CONVENIENCE.