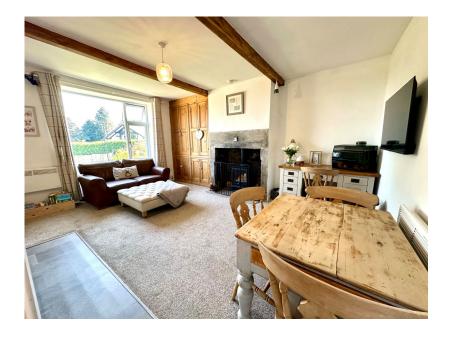

ATTENTION FIRST TIME BUYERS AND DOWNSIZERS! .... NESTLED IN THE HEART OF THE HIGHLY SOUGHT AFTER VILLAGE OF UPPER CUMBERWORTH, THIS BEAUTIFULLY APPOINTED TWO BEDROOM STONE FRONTED COTTAGE PERFECTLY BLENDS TRADITIONAL CHARM WITH STYLISH MODERN LIVING. OFFERING CHARACTER RICH ACCOMMODATION ACROSS TWO FLOORS, THIS DELIGHTFUL HOME FEATURES AN INGLENOOK FIREPLACE, MULTI-FUEL STOVE, EXPOSED BEAMS, AND ORIGINAL DETAILING, WHILE ALSO BENEFITTING FROM A MODERN KITCHEN, CONTEMPORARY BATHROOM, AND UTILITY ROOM WITH CELLAR STORAGE. WITH A COTTAGE STYLE FRONT GARDEN, FAR REACHING COUNTRYSIDE VIEWS, AND CLOSE PROXIMITY TO LOCAL AMENITIES, EXCELLENT SCHOOLS, AND THE VILLAGE PUB, THIS IS A MUST VIEW PROPERTY OFFERING COMFORT, CHARM, AND CONVENIENCE.