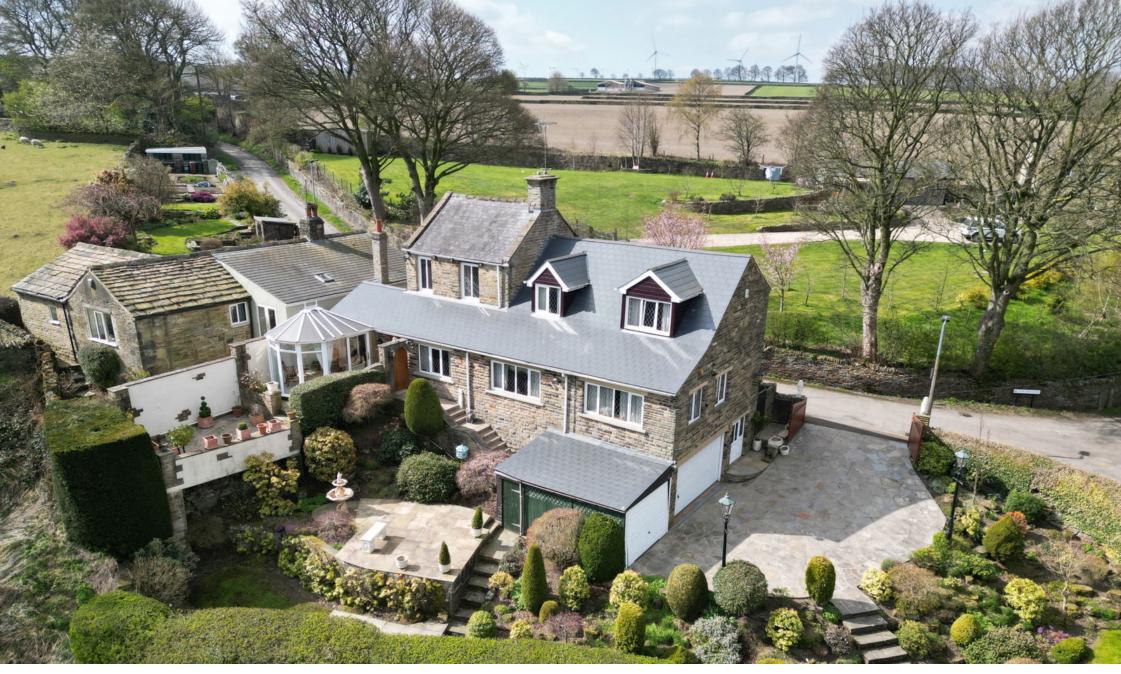

INNOVATIVE PROPERTY EXPERTS

- CLOSE TO OPEN COUNTRYSIDE, LOCAL AMENITIES & TRANSPORT
- 21948AGES & LARGE DRIVEWAY
- CONSERVATORY

- BEAUTIFUL LANDSCAPED GARDENS
- STUDY/BEDROOM 4
- 2 RECEPTION ROOMS
- MANY ORIGINAL FEATURES 3 / 4 BEDROOMS
- CHARACTERFUL PERIOD PROPERTY
- DETACHED

WELCOME TO CHERRY TREE COTTAGE ... A TRULY CHARMING THREE/FOUR BEDROOM DETACHED PERIOD PROPERTY SITUATED IN A TRANQUIL COUNTRYSIDE SETTING, OFFERING CHARACTER RICH ACCOMMODATION, LANDSCAPED GARDENS OVERLOOKING A PEACEFUL STREAM. THIS COTTAGE STYLE HOME BOASTS ORIGINAL FEATURES. GENEROUS ROOM PROPORTIONS AND OUTSTANDING OUTDOOR SPACES, MAKING IT A PERFECT FAMILY HOME OR COUNTRY RETREAT. WHILE SOME MODERNISATION IS REQUIRED, THE PROPERTY IS FILLED WITH POTENTIAL TO CREATE A REMARKABLE AND UNIQUE RESIDENCE. SET WITHIN A FULLY ENCLOSED PLOT WITH ESTABLISHED GARDENS, MULTIPLE SEATING AREAS, INTEGRAL GARAGE WITH LARGE DRIVEWAY PROVIDING AMPLE OFF STREET PARKING AND ADDITIONAL SINGLE GARAGE PLUS A WORKSHOP/STORE. CHERRY TREE COTTAGE COMBINES RUR/