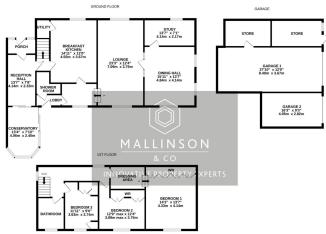

TOTAL FLOOR AREA: 2583q.ft. (240.0 sq.m.) approx.

Whilst every disting, has been made is ever the occurry of the floorage contained here, measurements of doors, windows, rooms and intry other times the approximate and no responsibility is blank for any entre, or mission or mis-statement. This plan is of instraintie purposes only and should be used as such by any prospective purchaser. The services, systems and appliances shown have not been tested and no guarante as to their Market of the country of the countr