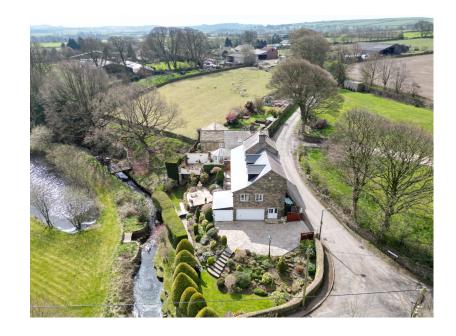

WELCOME TO CHERRY TREE COTTAGE ... A TRULY CHARMING THREE/FOUR BEDROOM DETACHED PERIOD PROPERTY SITUATED IN A TRANQUIL COUNTRYSIDE SETTING, OFFERING CHARACTER RICH ACCOMMODATION, LANDSCAPED GARDENS OVERLOOKING A PEACEFUL STREAM. THIS COTTAGE STYLE HOME BOASTS ORIGINAL FEATURES. GENEROUS ROOM PROPORTIONS AND OUTSTANDING OUTDOOR SPACES, MAKING IT A PERFECT FAMILY HOME OR COUNTRY RETREAT. WHILE SOME MODERNISATION IS REQUIRED, THE PROPERTY IS FILLED WITH POTENTIAL TO CREATE A REMARKABLE AND UNIQUE RESIDENCE. SET WITHIN A FULLY ENCLOSED PLOT WITH ESTABLISHED GARDENS, MULTIPLE SEATING AREAS, INTEGRAL GARAGE WITH LARGE DRIVEWAY PROVIDING AMPLE OFF STREET PARKING AND ADDITIONAL SINGLE GARAGE PLUS A WORKSHOP/STORE. CHERRY TREE COTTAGE COMBINES RUR/