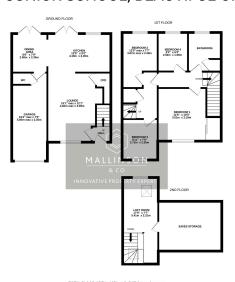

## Copster Close, Thurgoland, Sheffield, S35 7BQ

Offers Over £295,000

- SEMI DETACHED FAMILY HOME
- BEAUTIFULLY RENOVATED
- NEW BATHROOM & DOWNSTAIRS W.C.
- LANDSCAPED SOUTH FACING GARDEN
- NO UPPER VENDOR CHAIN

- 4 BEDROOMS
- NEWLY FITTED OPEN PLAN KITCHEN & A UTILITY SPACE
- MEZZANINE LEVEL OFFICE/ OCCASIONAL BEDROOM 5
- AMPLE OFF STREET PARKING
- CLOSE TO LOCAL AMENITIES, SCHOOLS & TRANSPORT LINKS

ARE YOU IN THE MARKET FOR A FAMILY HOME? ... THIS BEAUTIFULLY REFURBISHED FOUR BEDROOM TOWNHOUSE STYLE PROPERTY IS AN EXCEPTIONAL OPPORTUNITY FOR GROWING FAMILIES SEEKING SPACE, STYLE, AND CONVENIENCE. SET WITHIN A QUIET CUL-DE-SAC IN THE HEART OF THURGOLAND. THE HOME HAS BEEN EXTENSIVELY RENOVATED THROUGHOUT TO INCLUDE NEW BOILER/ HEATING SYSTEM REWIRING, REPLUMBING, NEW BATHROOMS AND A STUNNING OPEN PLAN KITCHEN WITH DIRECT ACCESS TO SOUTH FACING LANDSCAPED GARDENS. SPANNING THREE FLOORS OF WELL-APPOINTED ACCOMMODATION, THIS STYLISH HOME OFFERS GENEROUS LIVING SPACE, OFF STREET PARKING, AN INTEGRAL GARAGE, AND A MEZZANINE LEVEL IDEAL AS A HOME OFFICE OR OCCASIONAL FIFTH BEDROOM, WITH CLOSE PROXIMITY TO THURGOLAND JUNIOR SCHOOL, BEAUTIFUL OPEN