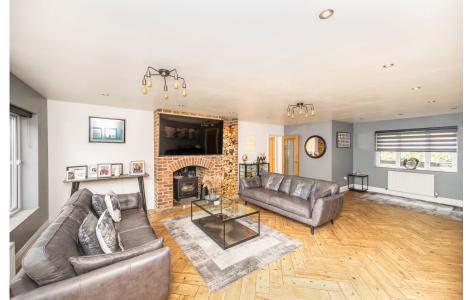

## Penistone Road, New Mill, Holmfirth, HD9 7DY £785,000

**▶** 5 **▶** 6 **₽** 2

- DETACHED FAMILY HOME
  4 / 5 DOUBLE BEDROOMS
- VERSATILE GAMES ROOM
- STUNNING OPEN PLAN **KITCHEN/DINING ROOM**
- UTILITY & HOME OFFICE
- INTEGRAL DOUBLE GARAGE CLOSE TO OPEN & DRIVE

- HIGH SPECIFICATION **FIXTURE & FINISH** THROUGHOUT
- 6 CONTEMPORARY **BATHROOMS**
- PRIVATE SOUTH FACING GARDENS
- COUNTRYSIDE, HOLMFIRTH **AMENITIES & TRANSPORT** LINKS

SIMPLY OUTSTANDING ... AN AMAZING OPPORTUNITY TO PURCHASE THIS STUNNING FIVE BEDROOM DETACHED HOME, COMMANDING AN ELEVATED POSITION ON THE OUTSKIRTS OF THE HIGHLY REGARDED VILLAGE OF NEW MILL. THE PROPERTY HAS UNDERGONE EXTENSIVE REFURBISHMENT WITH HIGH QUALITY FIXTURES AND FITTINGS THROUGHOUT TO CREATE THIS SUPERB FAMILY HOME WITH A VERSATILE GAMES ROOM. THE PROPERTY IS SOUTH FACING WITH A DOUBLE INTEGRAL GARAGE, AMPLE OFF STREET PARKING AND IS CLOSE TO HOLMFIRTH AMENITIES, SERVICES AND TRANSPORT LINKS.