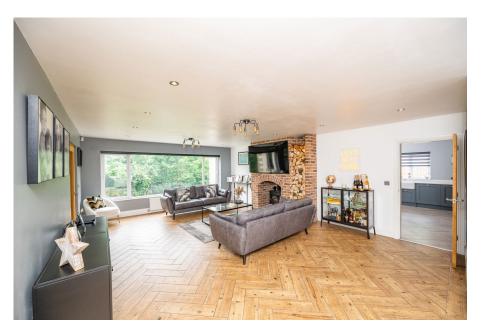

## Penistone Road, New Mill, Holmfirth, HD9 7DY £785,000

**▶** 5 **▶** 6 **₽** 2

- DETACHED FAMILY HOME
  4 / 5 DOUBLE BEDROOMS
- VERSATILE GAMES ROOM
- STUNNING OPEN PLAN **KITCHEN/DINING ROOM**
- UTILITY & HOME OFFICE
- INTEGRAL DOUBLE GARAGE CLOSE TO OPEN & DRIVE

- HIGH SPECIFICATION **FIXTURE & FINISH** THROUGHOUT
- 6 CONTEMPORARY **BATHROOMS**
- PRIVATE SOUTH FACING GARDENS
- COUNTRYSIDE, HOLMFIRTH **AMENITIES & TRANSPORT** LINKS

SIMPLY OUTSTANDING ... AN AMAZING OPPORTUNITY TO PURCHASE THIS STUNNING FIVE BEDROOM DETACHED HOME, COMMANDING AN ELEVATED POSITION ON THE OUTSKIRTS OF THE HIGHLY REGARDED VILLAGE OF NEW MILL. THE PROPERTY HAS UNDERGONE EXTENSIVE REFURBISHMENT WITH HIGH QUALITY FIXTURES AND FITTINGS THROUGHOUT TO CREATE THIS SUPERB FAMILY HOME WITH A VERSATILE GAMES ROOM. THE PROPERTY IS SOUTH FACING WITH A DOUBLE INTEGRAL GARAGE, AMPLE OFF STREET PARKING AND IS CLOSE TO HOLMFIRTH AMENITIES, SERVICES AND TRANSPORT LINKS.