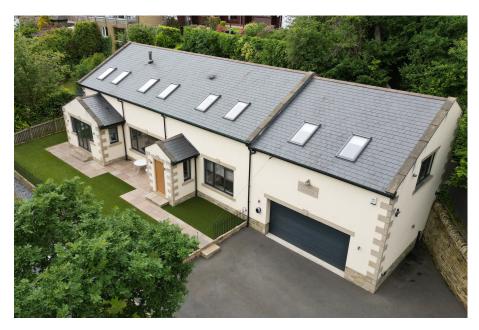

## Penistone Road, New Mill, Holmfirth, HD9 7DY £785,000

**▶** 5 **▶** 6 **₽** 2

- DETACHED FAMILY HOME
  4 / 5 DOUBLE BEDROOMS
- VERSATILE GAMES ROOM
- STUNNING OPEN PLAN **KITCHEN/DINING ROOM**
- UTILITY & HOME OFFICE
- INTEGRAL DOUBLE GARAGE CLOSE TO OPEN & DRIVE

- HIGH SPECIFICATION **FIXTURE & FINISH** THROUGHOUT
- 6 CONTEMPORARY **BATHROOMS**
- PRIVATE SOUTH FACING GARDENS
- COUNTRYSIDE, HOLMFIRTH **AMENITIES & TRANSPORT** LINKS

SIMPLY OUTSTANDING ... AN AMAZING OPPORTUNITY TO PURCHASE THIS STUNNING FIVE BEDROOM DETACHED HOME, COMMANDING AN ELEVATED POSITION ON THE OUTSKIRTS OF THE HIGHLY REGARDED VILLAGE OF NEW MILL. THE PROPERTY HAS UNDERGONE EXTENSIVE REFURBISHMENT WITH HIGH QUALITY FIXTURES AND FITTINGS THROUGHOUT TO CREATE THIS SUPERB FAMILY HOME WITH A VERSATILE GAMES ROOM. THE PROPERTY IS SOUTH FACING WITH A DOUBLE INTEGRAL GARAGE, AMPLE OFF STREET PARKING AND IS CLOSE TO HOLMFIRTH AMENITIES, SERVICES AND TRANSPORT LINKS.