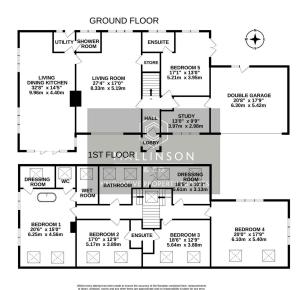

## Penistone Road, New Mill, Holmfirth, HD9 7DY £785,000

**▶** 5 **▶** 6 **₽** 2

- DETACHED FAMILY HOME
  4 / 5 DOUBLE BEDROOMS
- VERSATILE GAMES ROOM
- STUNNING OPEN PLAN **KITCHEN/DINING ROOM**
- UTILITY & HOME OFFICE
- INTEGRAL DOUBLE GARAGE CLOSE TO OPEN & DRIVE

- HIGH SPECIFICATION **FIXTURE & FINISH** THROUGHOUT
- 6 CONTEMPORARY **BATHROOMS**
- PRIVATE SOUTH FACING GARDENS
- COUNTRYSIDE, HOLMFIRTH **AMENITIES & TRANSPORT** LINKS

SIMPLY OUTSTANDING ... AN AMAZING OPPORTUNITY TO PURCHASE THIS STUNNING FIVE BEDROOM DETACHED HOME, COMMANDING AN ELEVATED POSITION ON THE OUTSKIRTS OF THE HIGHLY REGARDED VILLAGE OF NEW MILL. THE PROPERTY HAS UNDERGONE EXTENSIVE REFURBISHMENT WITH HIGH QUALITY FIXTURES AND FITTINGS THROUGHOUT TO CREATE THIS SUPERB FAMILY HOME WITH A VERSATILE GAMES ROOM. THE PROPERTY IS SOUTH FACING WITH A DOUBLE INTEGRAL GARAGE, AMPLE OFF STREET PARKING AND IS CLOSE TO HOLMFIRTH AMENITIES, SERVICES AND TRANSPORT LINKS.