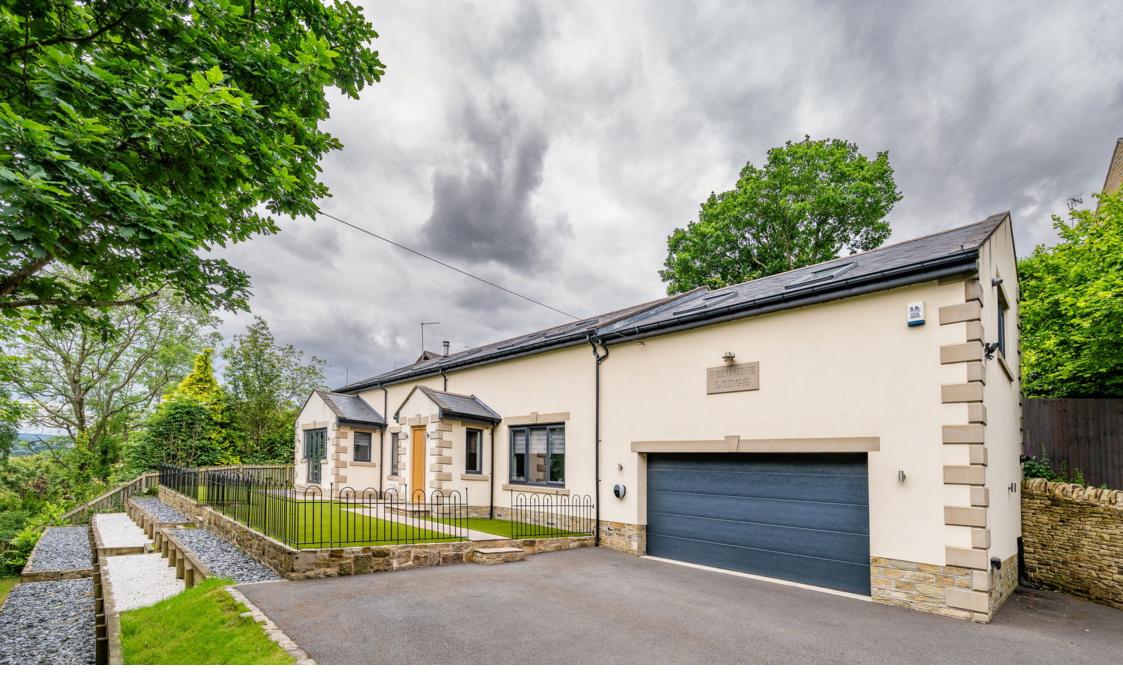

## Penistone Road, New Mill, Holmfirth, HD9 7DY £785,000

**▶** 5 **▶** 6 **₽** 2

- DETACHED FAMILY HOME
  4 / 5 DOUBLE BEDROOMS
- VERSATILE GAMES ROOM
- STUNNING OPEN PLAN **KITCHEN/DINING ROOM**
- UTILITY & HOME OFFICE
- INTEGRAL DOUBLE GARAGE CLOSE TO OPEN & DRIVE

- HIGH SPECIFICATION **FIXTURE & FINISH** THROUGHOUT
- 6 CONTEMPORARY **BATHROOMS**
- PRIVATE SOUTH FACING GARDENS
- COUNTRYSIDE, HOLMFIRTH **AMENITIES & TRANSPORT** LINKS

SIMPLY OUTSTANDING ... AN AMAZING OPPORTUNITY TO PURCHASE THIS STUNNING FIVE BEDROOM DETACHED HOME, COMMANDING AN ELEVATED POSITION ON THE OUTSKIRTS OF THE HIGHLY REGARDED VILLAGE OF NEW MILL. THE PROPERTY HAS UNDERGONE EXTENSIVE REFURBISHMENT WITH HIGH QUALITY FIXTURES AND FITTINGS THROUGHOUT TO CREATE THIS SUPERB FAMILY HOME WITH A VERSATILE GAMES ROOM. THE PROPERTY IS SOUTH FACING WITH A DOUBLE INTEGRAL GARAGE, AMPLE OFF STREET PARKING AND IS CLOSE TO HOLMFIRTH AMENITIES, SERVICES AND TRANSPORT LINKS.