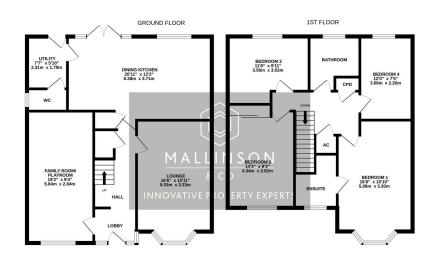

TOTAL FLOOR AREA: 1505 sq.ft. (139.8 sq.m.) approx.

Whilst every attempt has been made to ensure the eccuracy of the floorplan contained here, measurements of doors, windows, rooms and any other terms are approximate and no responsibility is taken for any error, consorting or mis-statement. This plan is for histratively purpose, only and should be used as such by any prospective purchase.