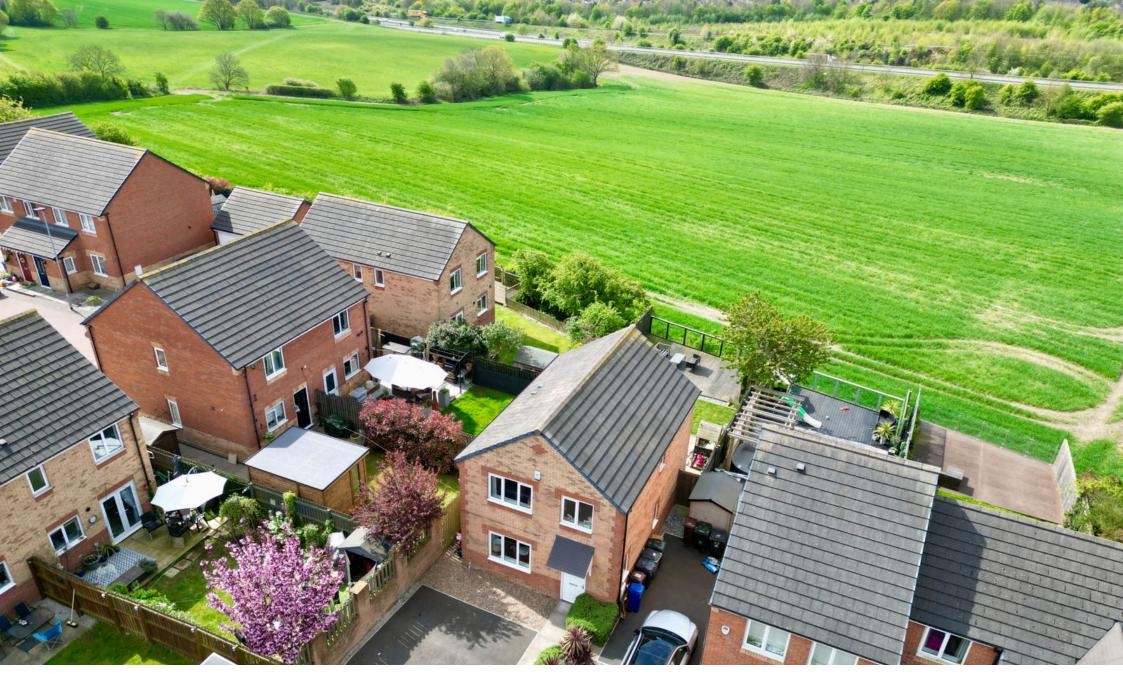

## Stone Croft, Barnsley, S70 6DH

Offers Over £285,000

- DETACHED
- OPEN PLAN DINING **KITCHEN**
- DOWNSTAIRS W.C.
- FANTASTIC FAR REACHING OFF ROAD PARKING FOR **VIEWS**
- BEAUTIFULLY PRESENTED **THROUGHOUT**

- 4 BEDROOMS
- CONTEMPORARY **BATHROOM**
- LANDSCAPED SOUTH **FACING GARDEN**
- **SEVERAL VEHICLES**
- CLOSE TO LOCAL AMENITIES, SCHOOLING & TRANSPORT LINKS

DO NOT MISS THIS ... SET IN A DESIRABLE SOUTH FACING POSITION WITH BREATH TAKING PANORAMIC VIEWS TOWARDS THE PENNINES. THIS EXCEPTIONAL FOUR BEDROOM DETACHED HOME IS BEAUTIFULLY FITTED THROUGHOUT, WITH CONTEMPORARY INTERIORS, A STYLISH OPEN PLAN KITCHEN, AND LANDSCAPED GARDENS, THE PROPERTY IS IDEALLY SUITED TO A FAMILY PURCHASER, FIRST TIME BUYER, OR DOWNSIZER LOOKING FOR HIGH QUALITY LIVING IN A PEACEFUL SETTING. THIS IS A MUST SEE HOME OFFERING BOTH COMFORT AND LIFESTYLE.