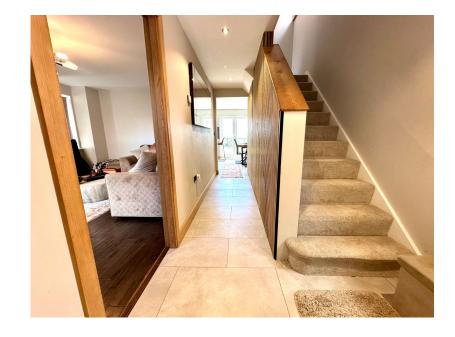

## Stone Croft, Barnsley, S70 6DH

Offers Over £285,000

- DETACHED
- OPEN PLAN DINING **KITCHEN**
- DOWNSTAIRS W.C.
- FANTASTIC FAR REACHING OFF ROAD PARKING FOR **VIEWS**
- BEAUTIFULLY PRESENTED **THROUGHOUT**

- 4 BEDROOMS
- CONTEMPORARY **BATHROOM**
- LANDSCAPED SOUTH **FACING GARDEN**
- **SEVERAL VEHICLES**
- CLOSE TO LOCAL AMENITIES, SCHOOLING & TRANSPORT LINKS

DO NOT MISS THIS ... SET IN A DESIRABLE SOUTH FACING POSITION WITH BREATH TAKING PANORAMIC VIEWS TOWARDS THE PENNINES. THIS EXCEPTIONAL FOUR BEDROOM DETACHED HOME IS BEAUTIFULLY FITTED THROUGHOUT, WITH CONTEMPORARY INTERIORS, A STYLISH OPEN PLAN KITCHEN, AND LANDSCAPED GARDENS, THE PROPERTY IS IDEALLY SUITED TO A FAMILY PURCHASER, FIRST TIME BUYER, OR DOWNSIZER LOOKING FOR HIGH QUALITY LIVING IN A PEACEFUL SETTING. THIS IS A MUST SEE HOME OFFERING BOTH COMFORT AND LIFESTYLE.