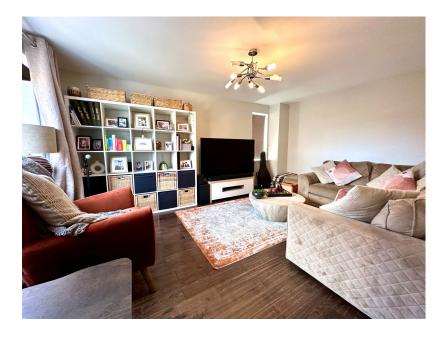

## Stone Croft, Barnsley, S70 6DH

Offers Over £285,000

- DETACHED
- OPEN PLAN DINING **KITCHEN**
- DOWNSTAIRS W.C.
- FANTASTIC FAR REACHING OFF ROAD PARKING FOR **VIEWS**
- BEAUTIFULLY PRESENTED **THROUGHOUT**

- 4 BEDROOMS
- CONTEMPORARY **BATHROOM**
- LANDSCAPED SOUTH **FACING GARDEN**
- **SEVERAL VEHICLES**
- CLOSE TO LOCAL AMENITIES, SCHOOLING & TRANSPORT LINKS

DO NOT MISS THIS ... SET IN A DESIRABLE SOUTH FACING POSITION WITH BREATH TAKING PANORAMIC VIEWS TOWARDS THE PENNINES. THIS EXCEPTIONAL FOUR BEDROOM DETACHED HOME IS BEAUTIFULLY FITTED THROUGHOUT, WITH CONTEMPORARY INTERIORS, A STYLISH OPEN PLAN KITCHEN, AND LANDSCAPED GARDENS, THE PROPERTY IS IDEALLY SUITED TO A FAMILY PURCHASER, FIRST TIME BUYER, OR DOWNSIZER LOOKING FOR HIGH QUALITY LIVING IN A PEACEFUL SETTING. THIS IS A MUST SEE HOME OFFERING BOTH COMFORT AND LIFESTYLE.