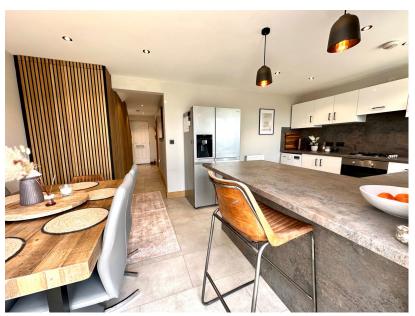

## Stone Croft, Barnsley, S70 6DH

Offers Over £285,000

- DETACHED
- OPEN PLAN DINING **KITCHEN**
- DOWNSTAIRS W.C.
- FANTASTIC FAR REACHING OFF ROAD PARKING FOR **VIEWS**
- BEAUTIFULLY PRESENTED **THROUGHOUT**

- 4 BEDROOMS
- CONTEMPORARY **BATHROOM**
- LANDSCAPED SOUTH **FACING GARDEN**
- **SEVERAL VEHICLES**
- CLOSE TO LOCAL AMENITIES, SCHOOLING & TRANSPORT LINKS

DO NOT MISS THIS ... SET IN A DESIRABLE SOUTH FACING POSITION WITH BREATH TAKING PANORAMIC VIEWS TOWARDS THE PENNINES. THIS EXCEPTIONAL FOUR BEDROOM DETACHED HOME IS BEAUTIFULLY FITTED THROUGHOUT, WITH CONTEMPORARY INTERIORS, A STYLISH OPEN PLAN KITCHEN, AND LANDSCAPED GARDENS, THE PROPERTY IS IDEALLY SUITED TO A FAMILY PURCHASER, FIRST TIME BUYER, OR DOWNSIZER LOOKING FOR HIGH QUALITY LIVING IN A PEACEFUL SETTING. THIS IS A MUST SEE HOME OFFERING BOTH COMFORT AND LIFESTYLE.