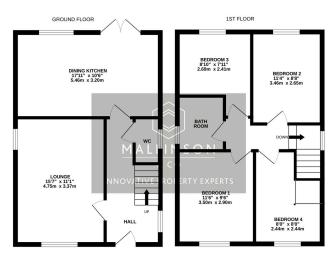

TOTAL FLOOR AREA: 934 sq.ft. (86.8 sq.m.) approx.
White every attempt has been made to errour the accuracy of the floorpian contained here, measurement of doors, without so, comes and any other has are approximate and no responsibility is taken for any error, oriession or mis-ostiement. This pilen is for flooring the process only and flood lot used as such by any prospective purchises.