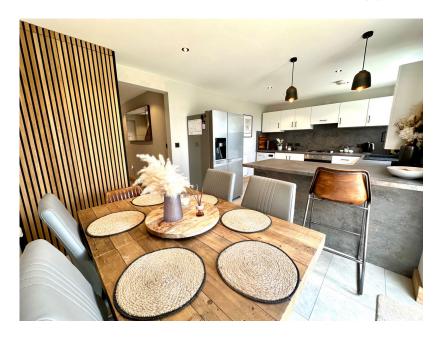

## Stone Croft, Barnsley, S70 6DH

Offers Over £285,000

- DETACHED
- OPEN PLAN DINING **KITCHEN**
- DOWNSTAIRS W.C.
- FANTASTIC FAR REACHING OFF ROAD PARKING FOR **VIEWS**
- BEAUTIFULLY PRESENTED **THROUGHOUT**

- 4 BEDROOMS
- CONTEMPORARY **BATHROOM**
- LANDSCAPED SOUTH **FACING GARDEN**
- **SEVERAL VEHICLES**
- CLOSE TO LOCAL AMENITIES, SCHOOLING & TRANSPORT LINKS

DO NOT MISS THIS ... SET IN A DESIRABLE SOUTH FACING POSITION WITH BREATH TAKING PANORAMIC VIEWS TOWARDS THE PENNINES. THIS EXCEPTIONAL FOUR BEDROOM DETACHED HOME IS BEAUTIFULLY FITTED THROUGHOUT, WITH CONTEMPORARY INTERIORS, A STYLISH OPEN PLAN KITCHEN, AND LANDSCAPED GARDENS, THE PROPERTY IS IDEALLY SUITED TO A FAMILY PURCHASER, FIRST TIME BUYER, OR DOWNSIZER LOOKING FOR HIGH QUALITY LIVING IN A PEACEFUL SETTING. THIS IS A MUST SEE HOME OFFERING BOTH COMFORT AND LIFESTYLE.