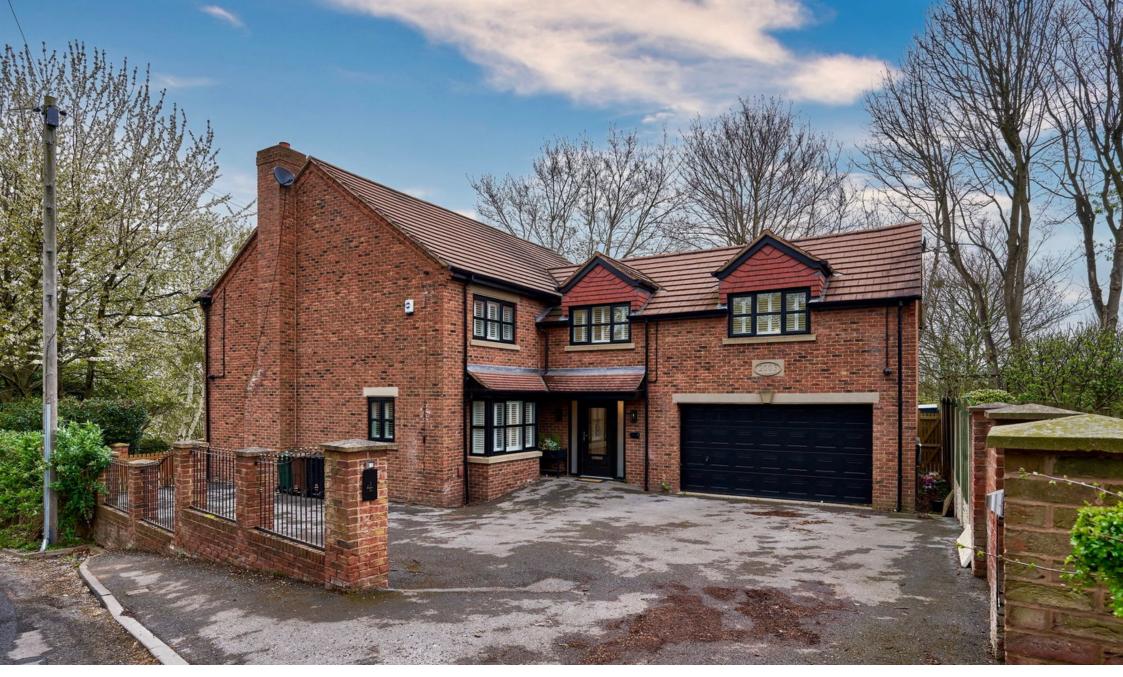

INNOVATIVE PROPERTY EXPERTS

- BESPOKE DETACHED FAMILY HOME
- STUNNING OPEN PLAN KITCHEN/LIVING AREA
- HIGH QUALITY FIXTURE & FINISH THROUGHOUT
- PRIVATELY ENCLOSED GARDEN TO REAR
- HIGHLY REGARDED AREA

- 4 DOUBLE BEDROOMS
- EN SUITE & DRESSING ROOMS TO 2 BEDROOMS
- LUXURY 4 PIECE BATHROOM
- DOUBLE GARAGE & LARGE DRIVEWAY
- CLOSE TO LOCAL AMENITIES, SCHOOLING & TRANSPORT LINKS

A TRULY EXCEPTIONAL OPPORTUNITY TO ACQUIRE THIS LUXURIOUSLY APPOINTED FOUR-BEDROOM DETACHED HOME, LOCATED ON THE PRESTIGIOUS WILLOW BANK. OFFERING EXPANSIVE, BESPOKE-DESIGNED INTERIORS AND FINISHED TO AN IMPECCABLE STANDARD THROUGHOUT. THE PROPERTY SHOWCASES HIGH-END FEATURES. EXTENSIVE GARDENS, AND OUTSTANDING ENTERTAINING SPACE. HIGHLIGHTS INCLUDE A STUNNING OPEN-PLAN KITCHEN AND LIVING AREA, BESPOKE BAR, CINEMA/SNUG ROOM, TWO EN SUITE BEDROOMS, AND AN ELEGANT, FULLY LANDSCAPED REAR GARDEN - ALL WITHIN EASY REACH OF LOCAL AMENITIES, SCHOOLS, AND COMMUTER LINKS.