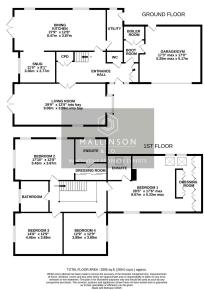

INNOVATIVE PROPERTY EXPERTS

- BESPOKE DETACHED FAMILY HOME
- STUNNING OPEN PLAN KITCHEN/LIVING AREA
- HIGH QUALITY FIXTURE & FINISH THROUGHOUT
- PRIVATELY ENCLOSED GARDEN TO REAR
- HIGHLY REGARDED AREA

- 4 DOUBLE BEDROOMS
- EN SUITE & DRESSING ROOMS TO 2 BEDROOMS
- LUXURY 4 PIECE BATHROOM
- DOUBLE GARAGE & LARGE DRIVEWAY
- CLOSE TO LOCAL AMENITIES, SCHOOLING & TRANSPORT LINKS

A TRULY EXCEPTIONAL OPPORTUNITY TO ACQUIRE THIS LUXURIOUSLY APPOINTED FOUR-BEDROOM DETACHED HOME, LOCATED ON THE PRESTIGIOUS WILLOW BANK. OFFERING EXPANSIVE, BESPOKE-DESIGNED INTERIORS AND FINISHED TO AN IMPECCABLE STANDARD THROUGHOUT. THE PROPERTY SHOWCASES HIGH-END FEATURES. EXTENSIVE GARDENS, AND OUTSTANDING ENTERTAINING SPACE. HIGHLIGHTS INCLUDE A STUNNING OPEN-PLAN KITCHEN AND LIVING AREA, BESPOKE BAR, CINEMA/SNUG ROOM, TWO EN SUITE BEDROOMS, AND AN ELEGANT, FULLY LANDSCAPED REAR GARDEN - ALL WITHIN EASY REACH OF LOCAL AMENITIES, SCHOOLS, AND COMMUTER LINKS.