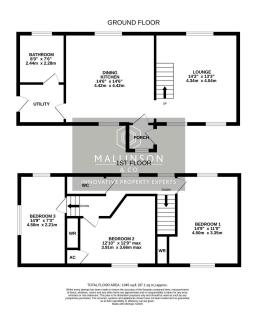

## Barnsley Road, Hoylandswaine, Sheffield, S36 7HD

Offers Over £265,000

- CHARACTER COTTAGE
- DATING BACK TO 1728

• 3 BEDROOMS

- LARGE FARMHOUSE **KITCHEN**
- 4 PIECE FAMILY BATHROOM PANORAMIC COUNTRYSIDE
  - **VIEWS**
- COURTYARD GARDEN
- MANY ORIGINAL FEATURES
- CLOSE TO OPEN COUNTRYSIDE & LOCAL **AMENITIES**
- SOUGHT AFTER VILLAGE LOCATION

SIMPLY OUTSTANDING! .... LOCATED IN THE HIGHLY REGARDED VILLAGE OF HOYLANDSWAINE, THIS REMARKABLE THREE DOUBLE BEDROOM PERIOD CHARACTER PROPERTY OFFERS A RARE OPPORTUNITY TO ACQUIRE A HOME DATING BACK AS FAR AS 1728. RETAINING A WEALTH OF HISTORIC CHARM, THE PROPERTY FEATURES EXPOSED BEAMS, YORKSHIRE STONE FLOORS, AND TRULY BREATHTAKING PANORAMIC VIEWS TOWARDS CAWTHORNE AND THE SURROUNDING COUNTRYSIDE. THE HOME ENJOYS A PRIVILEGED SETTING AND BOASTS A COTTAGE-STYLE GARDEN, A LARGE FARMHOUSE-STYLE KITCHEN, AND A GENEROUS PRINCIPAL LOUNGE WITH FLOOR-TO-CEILING WINDOW. IDEAL FOR A COUPLE, FAMILY, DOWNSIZER, OR AIRBNB INVESTOR, SET WITHIN WALKING DISTANCE OF LOCAL AMENITIES, PUBS AND COUNTRYSIDE WALKS.