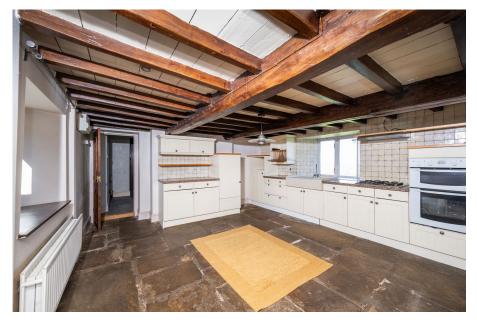

## Barnsley Road, Hoylandswaine, Sheffield, S36 7HD

Offers Over £265,000

- CHARACTER COTTAGE
- DATING BACK TO 1728

• 3 BEDROOMS

- LARGE FARMHOUSE **KITCHEN**
- 4 PIECE FAMILY BATHROOM PANORAMIC COUNTRYSIDE
  - **VIEWS**
- COURTYARD GARDEN
- MANY ORIGINAL FEATURES
- CLOSE TO OPEN COUNTRYSIDE & LOCAL **AMENITIES**
- SOUGHT AFTER VILLAGE LOCATION

SIMPLY OUTSTANDING! .... LOCATED IN THE HIGHLY REGARDED VILLAGE OF HOYLANDSWAINE, THIS REMARKABLE THREE DOUBLE BEDROOM PERIOD CHARACTER PROPERTY OFFERS A RARE OPPORTUNITY TO ACQUIRE A HOME DATING BACK AS FAR AS 1728. RETAINING A WEALTH OF HISTORIC CHARM, THE PROPERTY FEATURES EXPOSED BEAMS, YORKSHIRE STONE FLOORS, AND TRULY BREATHTAKING PANORAMIC VIEWS TOWARDS CAWTHORNE AND THE SURROUNDING COUNTRYSIDE. THE HOME ENJOYS A PRIVILEGED SETTING AND BOASTS A COTTAGE-STYLE GARDEN, A LARGE FARMHOUSE-STYLE KITCHEN, AND A GENEROUS PRINCIPAL LOUNGE WITH FLOOR-TO-CEILING WINDOW. IDEAL FOR A COUPLE, FAMILY, DOWNSIZER, OR AIRBNB INVESTOR, SET WITHIN WALKING DISTANCE OF LOCAL AMENITIES, PUBS AND COUNTRYSIDE WALKS.