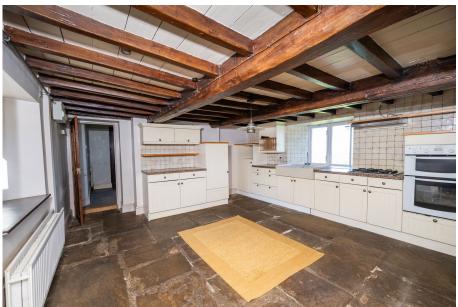

## Barnsley Road, Hoylandswaine, Sheffield, S36 7HD

Offers Over £265,000

- CHARACTER COTTAGE
- DATING BACK TO 1728

• 3 BEDROOMS

- LARGE FARMHOUSE **KITCHEN**
- 4 PIECE FAMILY BATHROOM PANORAMIC COUNTRYSIDE
  - **VIEWS**
- COURTYARD GARDEN
- MANY ORIGINAL FEATURES
- CLOSE TO OPEN COUNTRYSIDE & LOCAL **AMENITIES**
- SOUGHT AFTER VILLAGE LOCATION

SIMPLY OUTSTANDING! .... LOCATED IN THE HIGHLY REGARDED VILLAGE OF HOYLANDSWAINE, THIS REMARKABLE THREE DOUBLE BEDROOM PERIOD CHARACTER PROPERTY OFFERS A RARE OPPORTUNITY TO ACQUIRE A HOME DATING BACK AS FAR AS 1728. RETAINING A WEALTH OF HISTORIC CHARM, THE PROPERTY FEATURES EXPOSED BEAMS, YORKSHIRE STONE FLOORS, AND TRULY BREATHTAKING PANORAMIC VIEWS TOWARDS CAWTHORNE AND THE SURROUNDING COUNTRYSIDE. THE HOME ENJOYS A PRIVILEGED SETTING AND BOASTS A COTTAGE-STYLE GARDEN, A LARGE FARMHOUSE-STYLE KITCHEN, AND A GENEROUS PRINCIPAL LOUNGE WITH FLOOR-TO-CEILING WINDOW. IDEAL FOR A COUPLE, FAMILY, DOWNSIZER, OR AIRBNB INVESTOR, SET WITHIN WALKING DISTANCE OF LOCAL AMENITIES, PUBS AND COUNTRYSIDE WALKS.