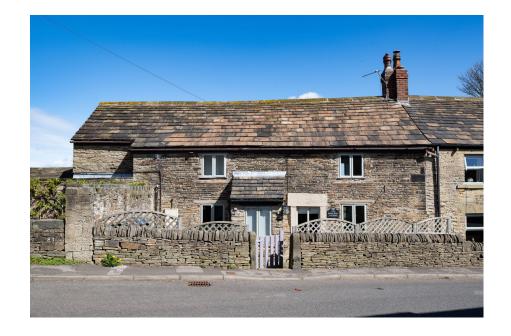

## Barnsley Road, Hoylandswaine, Sheffield, S36 7HD

Offers Over £265,000

- CHARACTER COTTAGE
- DATING BACK TO 1728

• 3 BEDROOMS

- LARGE FARMHOUSE **KITCHEN**
- 4 PIECE FAMILY BATHROOM PANORAMIC COUNTRYSIDE
  - **VIEWS**
- COURTYARD GARDEN
- MANY ORIGINAL FEATURES
- CLOSE TO OPEN COUNTRYSIDE & LOCAL **AMENITIES**
- SOUGHT AFTER VILLAGE LOCATION

SIMPLY OUTSTANDING! .... LOCATED IN THE HIGHLY REGARDED VILLAGE OF HOYLANDSWAINE, THIS REMARKABLE THREE DOUBLE BEDROOM PERIOD CHARACTER PROPERTY OFFERS A RARE OPPORTUNITY TO ACQUIRE A HOME DATING BACK AS FAR AS 1728. RETAINING A WEALTH OF HISTORIC CHARM, THE PROPERTY FEATURES EXPOSED BEAMS, YORKSHIRE STONE FLOORS, AND TRULY BREATHTAKING PANORAMIC VIEWS TOWARDS CAWTHORNE AND THE SURROUNDING COUNTRYSIDE. THE HOME ENJOYS A PRIVILEGED SETTING AND BOASTS A COTTAGE-STYLE GARDEN, A LARGE FARMHOUSE-STYLE KITCHEN, AND A GENEROUS PRINCIPAL LOUNGE WITH FLOOR-TO-CEILING WINDOW. IDEAL FOR A COUPLE, FAMILY, DOWNSIZER, OR AIRBNB INVESTOR, SET WITHIN WALKING DISTANCE OF LOCAL AMENITIES, PUBS AND COUNTRYSIDE WALKS.