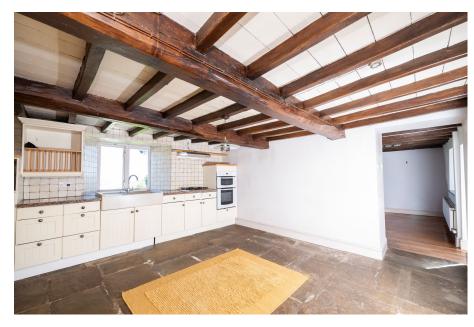

## Barnsley Road, Hoylandswaine, Sheffield, S36 7HD

Offers Over £265,000

- CHARACTER COTTAGE
- DATING BACK TO 1728

• 3 BEDROOMS

- LARGE FARMHOUSE **KITCHEN**
- 4 PIECE FAMILY BATHROOM PANORAMIC COUNTRYSIDE
  - **VIEWS**
- COURTYARD GARDEN
- MANY ORIGINAL FEATURES
- CLOSE TO OPEN COUNTRYSIDE & LOCAL **AMENITIES**
- SOUGHT AFTER VILLAGE LOCATION

SIMPLY OUTSTANDING! .... LOCATED IN THE HIGHLY REGARDED VILLAGE OF HOYLANDSWAINE, THIS REMARKABLE THREE DOUBLE BEDROOM PERIOD CHARACTER PROPERTY OFFERS A RARE OPPORTUNITY TO ACQUIRE A HOME DATING BACK AS FAR AS 1728. RETAINING A WEALTH OF HISTORIC CHARM, THE PROPERTY FEATURES EXPOSED BEAMS, YORKSHIRE STONE FLOORS, AND TRULY BREATHTAKING PANORAMIC VIEWS TOWARDS CAWTHORNE AND THE SURROUNDING COUNTRYSIDE. THE HOME ENJOYS A PRIVILEGED SETTING AND BOASTS A COTTAGE-STYLE GARDEN, A LARGE FARMHOUSE-STYLE KITCHEN, AND A GENEROUS PRINCIPAL LOUNGE WITH FLOOR-TO-CEILING WINDOW. IDEAL FOR A COUPLE, FAMILY, DOWNSIZER, OR AIRBNB INVESTOR, SET WITHIN WALKING DISTANCE OF LOCAL AMENITIES, PUBS AND COUNTRYSIDE WALKS.