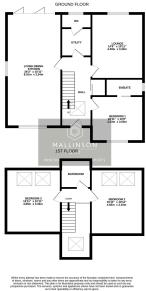

- 3 BEDROOMS
- OPEN PLAN KITCHEN & UTILITY
- LANDSCAPED GARDENS
- DRIVEWAY PROVIDING OFF SOLAR PANELS TO ROOF
  - IDEAL FOR FAMILY OR DOWNSIZING COUPLE

SIMPLY EXCEPTIONAL! ... LOCATED IN THE PICTURESOUE SEMI-RURAL SETTING OF EMLEY MOOR, THESE NEWLY BUILT MODERN CONTEMPORARY HOMES OFFER SUPERBLY DESIGNED, VERSATILE ACCOMMODATION SPREAD ACROSS TWO SPACIOUS LEVELS. WITH AN EMPHASIS ON NATURAL LIGHT, OPEN-PLAN LIVING, AND HIGH-END FINISHES THROUGHOUT, THIS PROPERTY IS PERFECTLY SUITED FOR FAMILIES, PROFESSIONAL COUPLES, OR DOWNSIZERS SEEKING REFINED YET PRACTICAL LIVING IN A DESIRABLE LOCATION. POSITIONED WITHIN EASY REACH OF EMLEY VILLAGE CENTRE AND A POPULAR FARM SHOP. THIS PROPERTY ALSO PROVIDES CONVENIENT ACCESS TO NEARBY TOWNS AND TRANSPORT LINKS. EARLY VIEWING IS HIGHLY RECOMMENDED TO FULLY APPRECIATE THE SPACE, SETTING, AND SPECIFICATION ON OFFER.