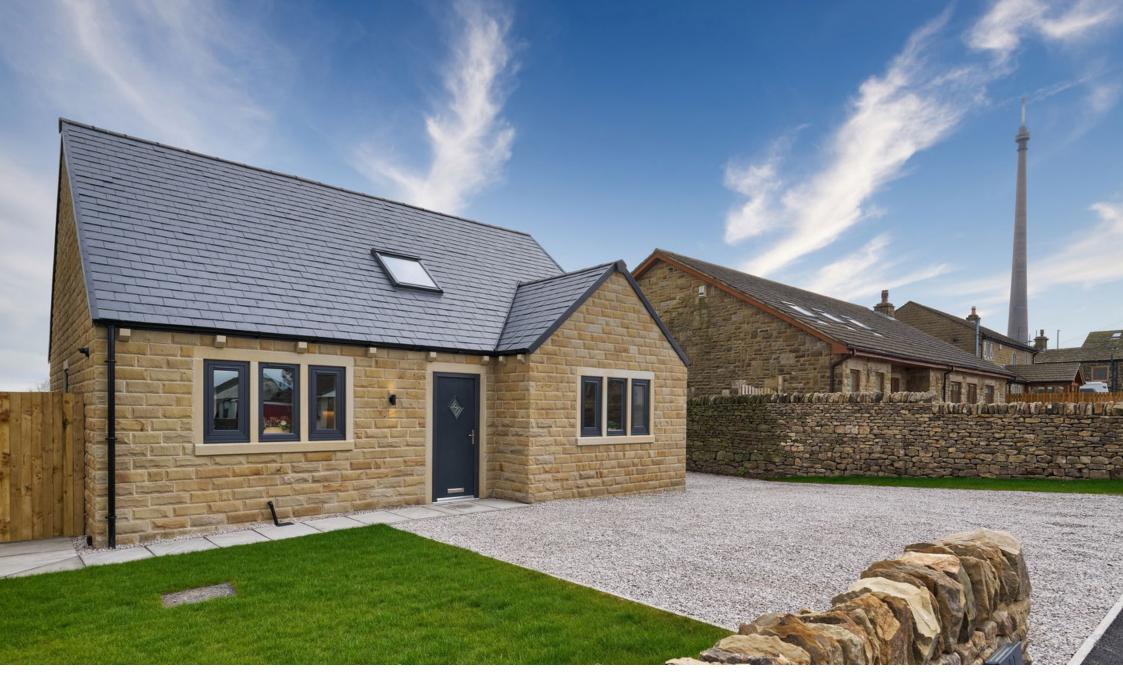

## Windmill Hill Lane, Emley Moor, Huddersfield, HD8 9TA

£425,000

- DETACHED
- STUNNING FIXTURE & FINISH THROUGHOUT
- CONTEMPORARY BATHROOMS
- DRIVEWAY PROVIDING OFF STREET PARKING
- SOUGHT AFTER VILLAGE LOCATION

- 3 BEDROOMS
- OPEN PLAN KITCHEN & UTILITY
- LANDSCAPED GARDENS
- DRIVEWAY PROVIDING OFF SOLAR PANELS TO ROOF
  - IDEAL FOR FAMILY OR DOWNSIZING COUPLE

SIMPLY EXCEPTIONAL! ... LOCATED IN THE PICTURESOUE SEMI-RURAL SETTING OF EMLEY MOOR, THESE NEWLY BUILT MODERN CONTEMPORARY HOMES OFFER SUPERBLY DESIGNED, VERSATILE ACCOMMODATION SPREAD ACROSS TWO SPACIOUS LEVELS. WITH AN EMPHASIS ON NATURAL LIGHT, OPEN-PLAN LIVING, AND HIGH-END FINISHES THROUGHOUT, THIS PROPERTY IS PERFECTLY SUITED FOR FAMILIES, PROFESSIONAL COUPLES, OR DOWNSIZERS SEEKING REFINED YET PRACTICAL LIVING IN A DESIRABLE LOCATION. POSITIONED WITHIN EASY REACH OF EMLEY VILLAGE CENTRE AND A POPULAR FARM SHOP. THIS PROPERTY ALSO PROVIDES CONVENIENT ACCESS TO NEARBY TOWNS AND TRANSPORT LINKS. EARLY VIEWING IS HIGHLY RECOMMENDED TO FULLY APPRECIATE THE SPACE, SETTING, AND SPECIFICATION ON OFFER.