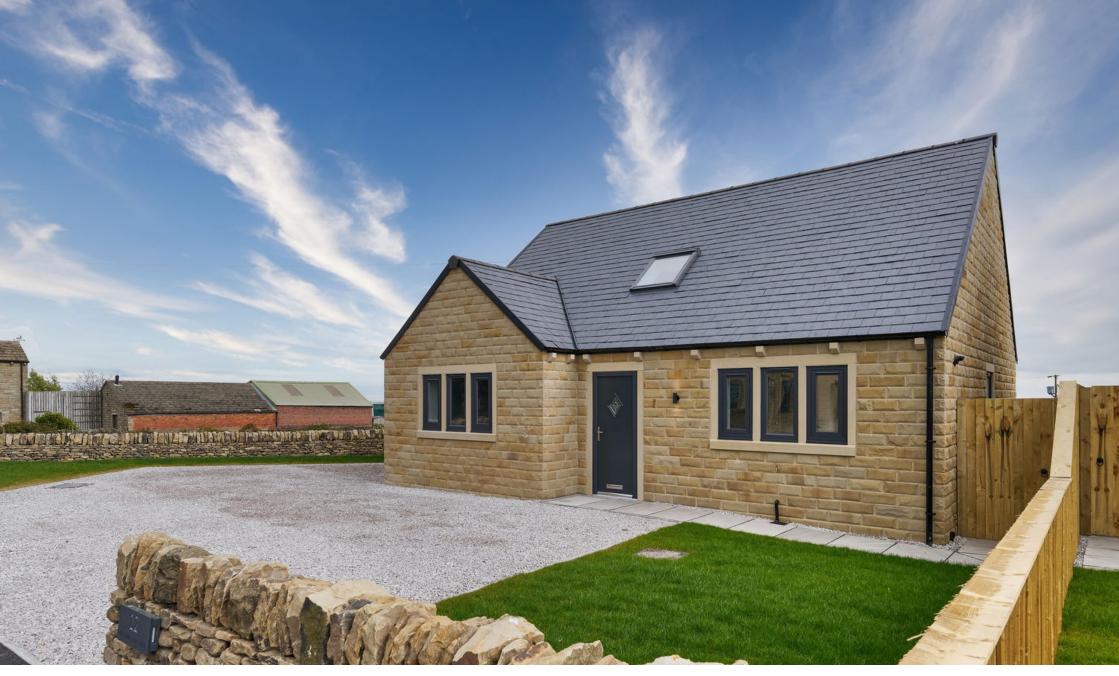

## Windmill Hill Lane, Emley Moor, Huddersfield, HD8 9TA

£425,000

- DETACHED
- STUNNING FIXTURE & FINISH THROUGHOUT
- CONTEMPORARY BATHROOMS
- DRIVEWAY PROVIDING OFF STREET PARKING
- SOUGHT AFTER VILLAGE LOCATION

- 3 BEDROOMS
- OPEN PLAN KITCHEN & UTILITY
- LANDSCAPED GARDENS
- DRIVEWAY PROVIDING OFF SOLAR PANELS TO ROOF
  - IDEAL FOR FAMILY OR DOWNSIZING COUPLE

SIMPLY EXCEPTIONAL! ... LOCATED IN THE PICTURESQUE SEMI-RURAL SETTING OF EMLEY MOOR, THESE NEWLY BUILT MODERN CONTEMPORARY HOMES OFFER SUPERBLY DESIGNED, VERSATILE ACCOMMODATION SPREAD ACROSS TWO SPACIOUS LEVELS. WITH AN EMPHASIS ON NATURAL LIGHT, OPEN-PLAN LIVING, AND HIGH-END FINISHES THROUGHOUT, THIS PROPERTY IS PERFECTLY SUITED FOR FAMILIES, PROFESSIONAL COUPLES, OR DOWNSIZERS SEEKING REFINED YET PRACTICAL LIVING IN A DESIRABLE LOCATION. POSITIONED WITHIN EASY REACH OF EMLEY VILLAGE CENTRE AND A POPULAR FARM SHOP, THIS PROPERTY ALSO PROVIDES CONVENIENT ACCESS TO NEARBY TOWNS AND TRANSPORT LINKS. EARLY VIEWING IS HIGHLY RECOMMENDED TO FULLY APPRECIATE THE SPACE, SETTING, AND SPECIFICATION ON OFFER.