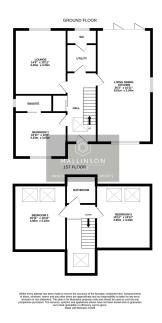

## Windmill Hill Lane, Emley Moor, Huddersfield, HD8 9TA

£425,000

- DETACHED
- STUNNING FIXTURE & FINISH THROUGHOUT
- CONTEMPORARY BATHROOMS
- DRIVEWAY PROVIDING OFF STREET PARKING
- SOUGHT AFTER VILLAGE LOCATION

- 3 BEDROOMS
- OPEN PLAN KITCHEN & UTILITY
- LANDSCAPED GARDENS
- DRIVEWAY PROVIDING OFF SOLAR PANELS TO ROOF
  - IDEAL FOR FAMILY OR DOWNSIZING COUPLE

SIMPLY EXCEPTIONAL! ... LOCATED IN THE PICTURESQUE SEMI-RURAL SETTING OF EMLEY MOOR, THESE NEWLY BUILT MODERN CONTEMPORARY HOMES OFFER SUPERBLY DESIGNED, VERSATILE ACCOMMODATION SPREAD ACROSS TWO SPACIOUS LEVELS. WITH AN EMPHASIS ON NATURAL LIGHT, OPEN-PLAN LIVING, AND HIGH-END FINISHES THROUGHOUT, THIS PROPERTY IS PERFECTLY SUITED FOR FAMILIES, PROFESSIONAL COUPLES, OR DOWNSIZERS SEEKING REFINED YET PRACTICAL LIVING IN A DESIRABLE LOCATION. POSITIONED WITHIN EASY REACH OF EMLEY VILLAGE CENTRE AND A POPULAR FARM SHOP, THIS PROPERTY ALSO PROVIDES CONVENIENT ACCESS TO NEARBY TOWNS AND TRANSPORT LINKS. EARLY VIEWING IS HIGHLY RECOMMENDED TO FULLY APPRECIATE THE SPACE, SETTING, AND SPECIFICATION ON OFFER.