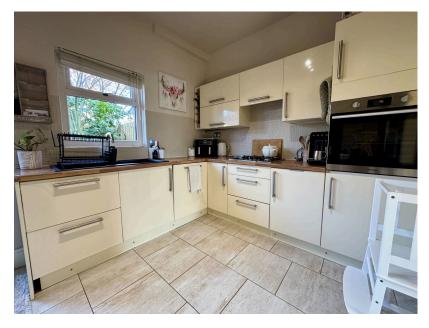

## South Yorkshire Buildings, Silkstone Common, Barnsley, S75 4RJ

Offers Over £169,950

- TERRACE COTTAGE
- 2 BEDROOMS
- WEALTH OF CHARM & CHARACTER THROUGHOUT
- DINING KITCHEN
- GARDENS TO FRONT & REAR OFF STREET PARKING
- SOUGHT AFTER VILLAGE LOCATION
- CLOSE TO LOCAL
  AMENITIES, SCHOOLS &
  TRANSPORT LINKS
- IDEAL FOR FIRST TIME BUYER, YOUNG FAMILY OR DOWNSIZER
- EARLY VIEWING RECOMMENDED

CHARACTER COTTAGE! ... NEW TO THE MARKET IS THIS BEAUTIFULLY PRESENTED TWO BEDROOM FORMER MINERS COTTAGE, SITUATED ON THE EDGE OF THE HIGHLY REGARDED VILLAGE OF SILKSTONE COMMON, WITHIN CLOSE PROXIMITY OF THE TRAIN STATION, LOCAL PRIMARY SCHOOL, AMENITIES, COUNTRYSIDE WALKS AND COMMUTER LINKS. THE PROPERTY IS WELL SUITED TO FIRST TIME BUYERS, INVESTORS AND DOWNSIZERS ALIKE. THE CURRENT VENDORS HAVE MAINTAINED THE PROPERTY TO A HIGH STANDARD, COMPLETING DAMP PROOFING WORKS AND INSTALLING NEW DOUBLE-GLAZED WINDOWS AND DOORS IN RECENT YEARS, YET RETAINING MANY PERIOD FEATURES THROUGHOUT. EXTERNALLY, THE PROPERTY BENEFITS FROM TWO PRIVATE GARDENS AND OFF-ROAD PARKING. EARLY VIEWINGS ARE ADVISED TO AVOID DISAPPOINTMENT.