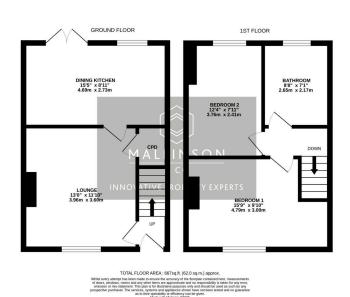

## South Yorkshire Buildings, Silkstone Common, Barnsley, S75 4RJ

Offers Over £169,950

- TERRACE COTTAGE
- 2 BEDROOMS
- WEALTH OF CHARM & CHARACTER THROUGHOUT
- DINING KITCHEN
- GARDENS TO FRONT & REAR OFF STREET PARKING
- SOUGHT AFTER VILLAGE LOCATION
- CLOSE TO LOCAL
  AMENITIES, SCHOOLS &
  TRANSPORT LINKS
- IDEAL FOR FIRST TIME BUYER, YOUNG FAMILY OR DOWNSIZER
- EARLY VIEWING RECOMMENDED

CHARACTER COTTAGE! ... NEW TO THE MARKET IS THIS BEAUTIFULLY PRESENTED TWO BEDROOM FORMER MINERS COTTAGE, SITUATED ON THE EDGE OF THE HIGHLY REGARDED VILLAGE OF SILKSTONE COMMON, WITHIN CLOSE PROXIMITY OF THE TRAIN STATION, LOCAL PRIMARY SCHOOL, AMENITIES, COUNTRYSIDE WALKS AND COMMUTER LINKS. THE PROPERTY IS WELL SUITED TO FIRST TIME BUYERS, INVESTORS AND DOWNSIZERS ALIKE. THE CURRENT VENDORS HAVE MAINTAINED THE PROPERTY TO A HIGH STANDARD, COMPLETING DAMP PROOFING WORKS AND INSTALLING NEW DOUBLE-GLAZED WINDOWS AND DOORS IN RECENT YEARS, YET RETAINING MANY PERIOD FEATURES THROUGHOUT. EXTERNALLY, THE PROPERTY BENEFITS FROM TWO PRIVATE GARDENS AND OFF-ROAD PARKING. EARLY VIEWINGS ARE ADVISED TO AVOID DISAPPOINTMENT.