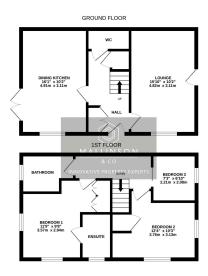

## Parish Road, Barnsley, S71 4GJ

Offers Over £249,950

- DETACHED
- CONTEMPORARY OPEN PLAN DINING KITCHEN
- EN SUITE TO BEDROOM 1
- LANDSCAPED REAR GARDEN/ENTERTAINMENT AREA
- CLOSE TO LOCAL AMENITIES, SCHOOLING & TRANSPORT LINKS

- 3 BEDROOMS
- SOUTH FACING LOUNGE & COURTYARD
- BEAUTIFULLY PRESENTED THROUGHOUT
- DRIVEWAY PROVIDING OFF STREET PARKING
- EXISTING 10 YEAR NHBC WARRANTY

🍋 3 🚰 2 🚘 1

A SIMPLY EXCEPTIONAL ... IDEALLY SUITED TO A COUPLE. FAMILY OR THOSE LOOKING TO DOWNSIZE, IS THIS BEAUTIFULLY APPOINTED, THREE BEDROOM DETACHED HOME WHICH HAS BEEN UPDATED TO A HIGH STANDARD THROUGHOUT. BEING IN TURN KEY CONDITION AND STILL COVERED BY THE 10 YEAR NHBC BUILD WARRANTY, THE PROPERTY FEATURES AN OPEN PLAN DINING KITCHEN, EN SUITE TO BEDROOM ONE, LARGE DRIVEWAY AND STUNNING OUTDOOR ENTERTAINING AREAS. THE PROPERTY IS SITUATED ON THE HIGHLY REGARDED BARRATT DEVELOPMENT PROVIDING EASY ACCESS TO LOCAL SCHOOLING, AMENITIES AND TRANSPORT LINKS. AN EARLY VIEWING IS HIGHLY RECOMMENDED TO AVOID DISAPPOINTMENT.