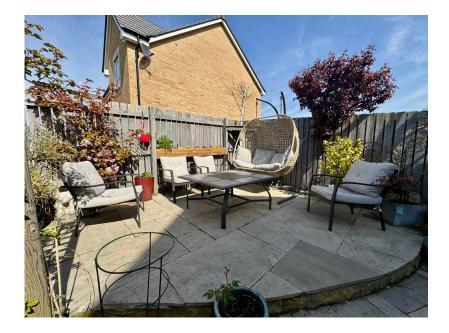

## Parish Road, Barnsley, S71 4GJ

Offers Over £249,950

- DETACHED
- CONTEMPORARY OPEN PLAN DINING KITCHEN
- EN SUITE TO BEDROOM 1
- LANDSCAPED REAR GARDEN/ENTERTAINMENT AREA
- CLOSE TO LOCAL AMENITIES, SCHOOLING & TRANSPORT LINKS

- 3 BEDROOMS
- SOUTH FACING LOUNGE & COURTYARD
- BEAUTIFULLY PRESENTED THROUGHOUT
- DRIVEWAY PROVIDING OFF STREET PARKING
- EXISTING 10 YEAR NHBC WARRANTY

🍋 3 🚰 2 🚘 1

A SIMPLY EXCEPTIONAL ... IDEALLY SUITED TO A COUPLE. FAMILY OR THOSE LOOKING TO DOWNSIZE, IS THIS BEAUTIFULLY APPOINTED, THREE BEDROOM DETACHED HOME WHICH HAS BEEN UPDATED TO A HIGH STANDARD THROUGHOUT. BEING IN TURN KEY CONDITION AND STILL COVERED BY THE 10 YEAR NHBC BUILD WARRANTY, THE PROPERTY FEATURES AN OPEN PLAN DINING KITCHEN, EN SUITE TO BEDROOM ONE, LARGE DRIVEWAY AND STUNNING OUTDOOR ENTERTAINING AREAS. THE PROPERTY IS SITUATED ON THE HIGHLY REGARDED BARRATT DEVELOPMENT PROVIDING EASY ACCESS TO LOCAL SCHOOLING, AMENITIES AND TRANSPORT LINKS. AN EARLY VIEWING IS HIGHLY RECOMMENDED TO AVOID DISAPPOINTMENT.