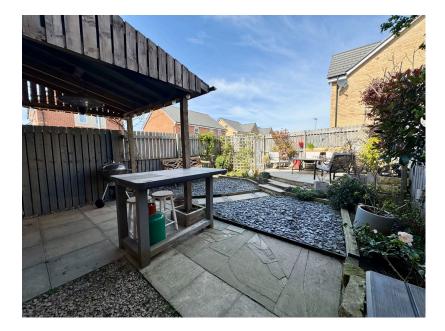

## Parish Road, Barnsley, S71 4GJ

Offers Over £249,950

- DETACHED
- CONTEMPORARY OPEN PLAN DINING KITCHEN
- EN SUITE TO BEDROOM 1
- LANDSCAPED REAR GARDEN/ENTERTAINMENT AREA
- CLOSE TO LOCAL AMENITIES, SCHOOLING & TRANSPORT LINKS

- 3 BEDROOMS
- SOUTH FACING LOUNGE & COURTYARD
- BEAUTIFULLY PRESENTED THROUGHOUT
- DRIVEWAY PROVIDING OFF STREET PARKING
- EXISTING 10 YEAR NHBC WARRANTY

🍋 3 🚰 2 🚘 1

A SIMPLY EXCEPTIONAL ... IDEALLY SUITED TO A COUPLE. FAMILY OR THOSE LOOKING TO DOWNSIZE, IS THIS BEAUTIFULLY APPOINTED, THREE BEDROOM DETACHED HOME WHICH HAS BEEN UPDATED TO A HIGH STANDARD THROUGHOUT. BEING IN TURN KEY CONDITION AND STILL COVERED BY THE 10 YEAR NHBC BUILD WARRANTY, THE PROPERTY FEATURES AN OPEN PLAN DINING KITCHEN, EN SUITE TO BEDROOM ONE, LARGE DRIVEWAY AND STUNNING OUTDOOR ENTERTAINING AREAS. THE PROPERTY IS SITUATED ON THE HIGHLY REGARDED BARRATT DEVELOPMENT PROVIDING EASY ACCESS TO LOCAL SCHOOLING, AMENITIES AND TRANSPORT LINKS. AN EARLY VIEWING IS HIGHLY RECOMMENDED TO AVOID DISAPPOINTMENT.