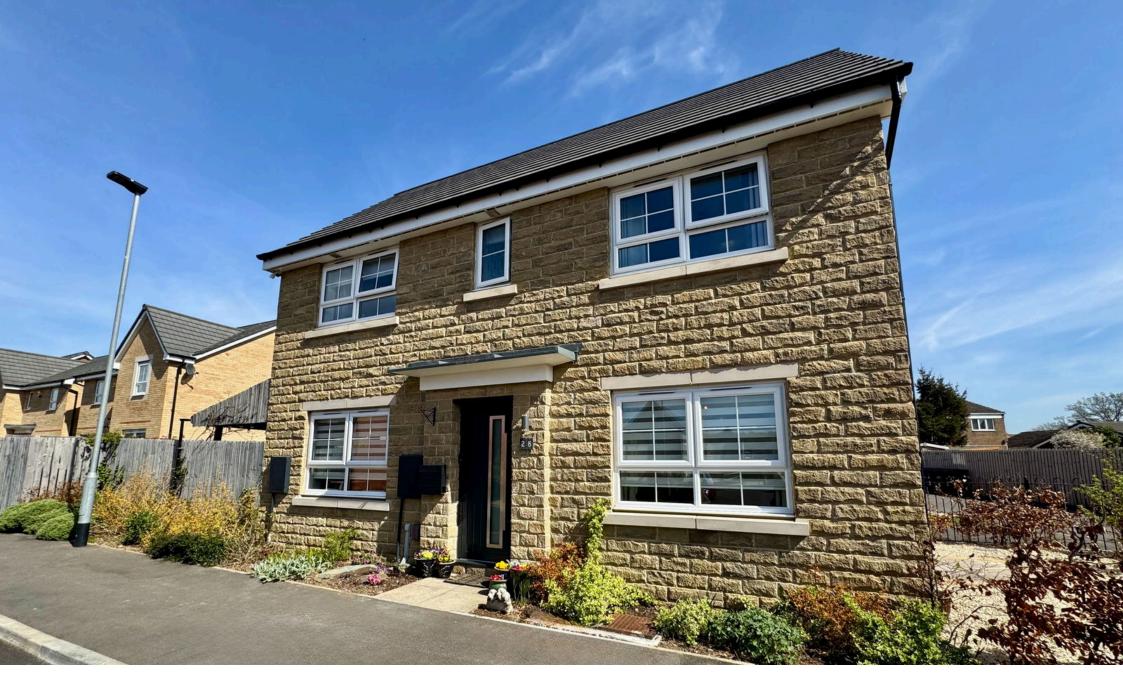

## Parish Road, Barnsley, S71 4GJ

Offers Over £249,950

- DETACHED
- CONTEMPORARY OPEN PLAN DINING KITCHEN
- EN SUITE TO BEDROOM 1
- LANDSCAPED REAR GARDEN/ENTERTAINMENT AREA
- CLOSE TO LOCAL AMENITIES, SCHOOLING & TRANSPORT LINKS

- 3 BEDROOMS
- SOUTH FACING LOUNGE & COURTYARD
- BEAUTIFULLY PRESENTED THROUGHOUT
- DRIVEWAY PROVIDING OFF STREET PARKING
- EXISTING 10 YEAR NHBC WARRANTY

🍋 3 🚰 2 🚘 1

A SIMPLY EXCEPTIONAL ... IDEALLY SUITED TO A COUPLE. FAMILY OR THOSE LOOKING TO DOWNSIZE, IS THIS BEAUTIFULLY APPOINTED, THREE BEDROOM DETACHED HOME WHICH HAS BEEN UPDATED TO A HIGH STANDARD THROUGHOUT. BEING IN TURN KEY CONDITION AND STILL COVERED BY THE 10 YEAR NHBC BUILD WARRANTY, THE PROPERTY FEATURES AN OPEN PLAN DINING KITCHEN, EN SUITE TO BEDROOM ONE, LARGE DRIVEWAY AND STUNNING OUTDOOR ENTERTAINING AREAS. THE PROPERTY IS SITUATED ON THE HIGHLY REGARDED BARRATT DEVELOPMENT PROVIDING EASY ACCESS TO LOCAL SCHOOLING, AMENITIES AND TRANSPORT LINKS. AN EARLY VIEWING IS HIGHLY RECOMMENDED TO AVOID DISAPPOINTMENT.