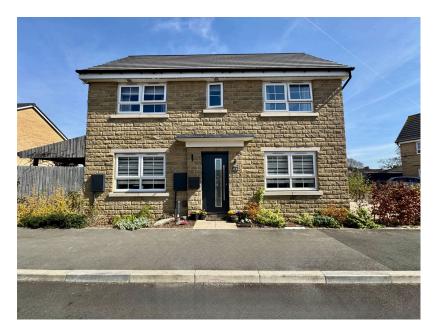

## Parish Road, Barnsley, S71 4GJ

Offers Over £249,950

- DETACHED
- CONTEMPORARY OPEN PLAN DINING KITCHEN
- EN SUITE TO BEDROOM 1
- LANDSCAPED REAR GARDEN/ENTERTAINMENT AREA
- CLOSE TO LOCAL AMENITIES, SCHOOLING & TRANSPORT LINKS

- 3 BEDROOMS
- SOUTH FACING LOUNGE & COURTYARD
- BEAUTIFULLY PRESENTED THROUGHOUT
- DRIVEWAY PROVIDING OFF STREET PARKING
- EXISTING 10 YEAR NHBC WARRANTY

🍋 3 🚰 2 🚘 1

A SIMPLY EXCEPTIONAL ... IDEALLY SUITED TO A COUPLE. FAMILY OR THOSE LOOKING TO DOWNSIZE, IS THIS BEAUTIFULLY APPOINTED, THREE BEDROOM DETACHED HOME WHICH HAS BEEN UPDATED TO A HIGH STANDARD THROUGHOUT. BEING IN TURN KEY CONDITION AND STILL COVERED BY THE 10 YEAR NHBC BUILD WARRANTY, THE PROPERTY FEATURES AN OPEN PLAN DINING KITCHEN, EN SUITE TO BEDROOM ONE, LARGE DRIVEWAY AND STUNNING OUTDOOR ENTERTAINING AREAS. THE PROPERTY IS SITUATED ON THE HIGHLY REGARDED BARRATT DEVELOPMENT PROVIDING EASY ACCESS TO LOCAL SCHOOLING, AMENITIES AND TRANSPORT LINKS. AN EARLY VIEWING IS HIGHLY RECOMMENDED TO AVOID DISAPPOINTMENT.