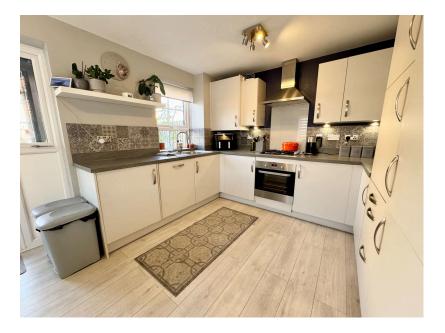

## Parish Road, Barnsley, S71 4GJ

Offers Over £249,950

- DETACHED
- CONTEMPORARY OPEN PLAN DINING KITCHEN
- EN SUITE TO BEDROOM 1
- LANDSCAPED REAR GARDEN/ENTERTAINMENT AREA
- CLOSE TO LOCAL AMENITIES, SCHOOLING & TRANSPORT LINKS

- 3 BEDROOMS
- SOUTH FACING LOUNGE & COURTYARD
- BEAUTIFULLY PRESENTED THROUGHOUT
- DRIVEWAY PROVIDING OFF STREET PARKING
- EXISTING 10 YEAR NHBC WARRANTY

🍋 3 🚰 2 🚘 1

A SIMPLY EXCEPTIONAL ... IDEALLY SUITED TO A COUPLE. FAMILY OR THOSE LOOKING TO DOWNSIZE, IS THIS BEAUTIFULLY APPOINTED, THREE BEDROOM DETACHED HOME WHICH HAS BEEN UPDATED TO A HIGH STANDARD THROUGHOUT. BEING IN TURN KEY CONDITION AND STILL COVERED BY THE 10 YEAR NHBC BUILD WARRANTY, THE PROPERTY FEATURES AN OPEN PLAN DINING KITCHEN, EN SUITE TO BEDROOM ONE, LARGE DRIVEWAY AND STUNNING OUTDOOR ENTERTAINING AREAS. THE PROPERTY IS SITUATED ON THE HIGHLY REGARDED BARRATT DEVELOPMENT PROVIDING EASY ACCESS TO LOCAL SCHOOLING, AMENITIES AND TRANSPORT LINKS. AN EARLY VIEWING IS HIGHLY RECOMMENDED TO AVOID DISAPPOINTMENT.