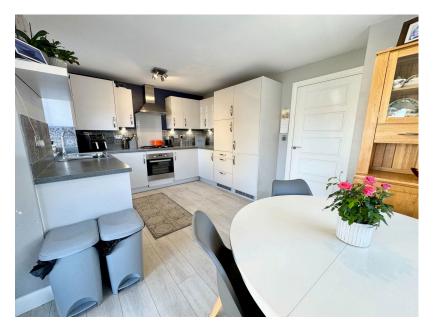

## Parish Road, Barnsley, S71 4GJ

Offers Over £249,950

- DETACHED
- CONTEMPORARY OPEN PLAN DINING KITCHEN
- EN SUITE TO BEDROOM 1
- LANDSCAPED REAR GARDEN/ENTERTAINMENT AREA
- CLOSE TO LOCAL AMENITIES, SCHOOLING & TRANSPORT LINKS

- 3 BEDROOMS
- SOUTH FACING LOUNGE & COURTYARD
- BEAUTIFULLY PRESENTED THROUGHOUT
- DRIVEWAY PROVIDING OFF STREET PARKING
- EXISTING 10 YEAR NHBC WARRANTY

🍋 3 🚰 2 🚘 1

A SIMPLY EXCEPTIONAL ... IDEALLY SUITED TO A COUPLE. FAMILY OR THOSE LOOKING TO DOWNSIZE, IS THIS BEAUTIFULLY APPOINTED, THREE BEDROOM DETACHED HOME WHICH HAS BEEN UPDATED TO A HIGH STANDARD THROUGHOUT. BEING IN TURN KEY CONDITION AND STILL COVERED BY THE 10 YEAR NHBC BUILD WARRANTY, THE PROPERTY FEATURES AN OPEN PLAN DINING KITCHEN, EN SUITE TO BEDROOM ONE, LARGE DRIVEWAY AND STUNNING OUTDOOR ENTERTAINING AREAS. THE PROPERTY IS SITUATED ON THE HIGHLY REGARDED BARRATT DEVELOPMENT PROVIDING EASY ACCESS TO LOCAL SCHOOLING, AMENITIES AND TRANSPORT LINKS. AN EARLY VIEWING IS HIGHLY RECOMMENDED TO AVOID DISAPPOINTMENT.