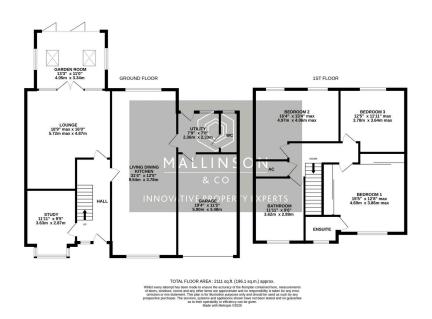

TO REAR

• WESTERLY FACING GARDEN • CUL DE SAC LOCATION

 CLOSE TO PENISTONE AMENITIES, SCHOOLING & TRANSPORT LINKS

AN IDEAL FAMILY HOME

SIMPLY OUTSTANDING! ... OCCUPYING AN EXCELLENT PLOT POSITION IS THIS BEAUTIFULLY APPOINTED, THREE/FOUR BEDROOM STONE BUILT DETACHED HOME WHICH HAS BEEN LOVINGLY CREATED BY OUR CURRENT VENDOR CLIENT. THE PROPERTY OFFERS STUNNING SPACIOUS ACCOMMODATION OVER TWO FLOORS WITH DEVELOPMENT POTENTIAL TO CREATE FURTHER BEDROOM ACCOMMODATION OVER THE OVER-SIZED GARAGE. THERE IS CURRENTLY THREE RECEPTION ROOMS, A GARDEN ROOM EXTENSION TO THE REAR, UNDERFLOOR HEATING AT GROUND FLOOR LEVEL AND A LARGE OPEN PLAN KITCHEN. THIS STUNNING FAMILY HOME ON THE OUTSKIRTS OF PENISTONE IS WITHIN WALKING DISTANCE OF LOCAL SCHOOLING, AMENITIES AND TRANSPORT LINKS AND A VIEWING WOULD BE HIGHLY RECOMMENDED.