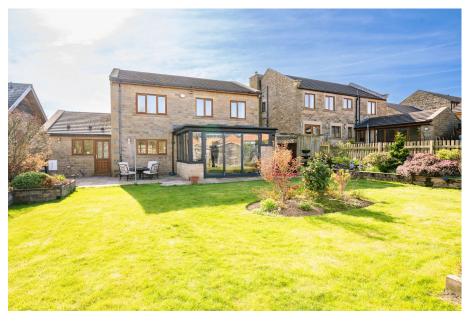

TO REAR

• WESTERLY FACING GARDEN • CUL DE SAC LOCATION

 CLOSE TO PENISTONE AMENITIES, SCHOOLING & TRANSPORT LINKS

AN IDEAL FAMILY HOME

SIMPLY OUTSTANDING! ... OCCUPYING AN EXCELLENT PLOT POSITION IS THIS BEAUTIFULLY APPOINTED, THREE/FOUR BEDROOM STONE BUILT DETACHED HOME WHICH HAS BEEN LOVINGLY CREATED BY OUR CURRENT VENDOR CLIENT. THE PROPERTY OFFERS STUNNING SPACIOUS ACCOMMODATION OVER TWO FLOORS WITH DEVELOPMENT POTENTIAL TO CREATE FURTHER BEDROOM ACCOMMODATION OVER THE OVER-SIZED GARAGE. THERE IS CURRENTLY THREE RECEPTION ROOMS, A GARDEN ROOM EXTENSION TO THE REAR, UNDERFLOOR HEATING AT GROUND FLOOR LEVEL AND A LARGE OPEN PLAN KITCHEN. THIS STUNNING FAMILY HOME ON THE OUTSKIRTS OF PENISTONE IS WITHIN WALKING DISTANCE OF LOCAL SCHOOLING, AMENITIES AND TRANSPORT LINKS AND A VIEWING WOULD BE HIGHLY RECOMMENDED.