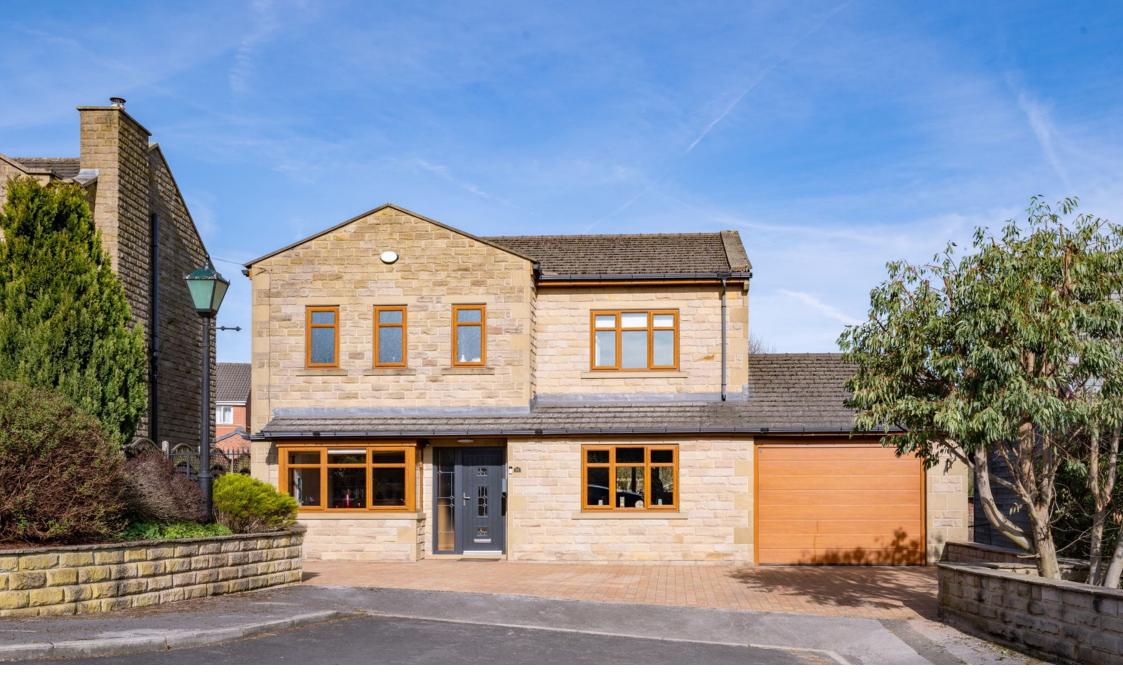

## Don Street, Penistone, Sheffield, S36 6HA

Offers Over £475,000

DETACHED

• 3 BEDROOMS (FORMALLY 4 BEDROOMS)

• 3 RECEPTION ROOMS

MODERN KITCHEN

• EN SUITE TO BEDROOM 1

 GARAGE & DRIVEWAY PROVIDING OFF STREET **PARKING** 

TO REAR

• WESTERLY FACING GARDEN • CUL DE SAC LOCATION

 CLOSE TO PENISTONE AMENITIES, SCHOOLING & TRANSPORT LINKS

AN IDEAL FAMILY HOME

SIMPLY OUTSTANDING! ... OCCUPYING AN EXCELLENT PLOT POSITION IS THIS BEAUTIFULLY APPOINTED, THREE/FOUR BEDROOM STONE BUILT DETACHED HOME WHICH HAS BEEN LOVINGLY CREATED BY OUR CURRENT VENDOR CLIENT. THE PROPERTY OFFERS STUNNING SPACIOUS ACCOMMODATION OVER TWO FLOORS WITH DEVELOPMENT POTENTIAL TO CREATE FURTHER BEDROOM ACCOMMODATION OVER THE OVER-SIZED GARAGE. THERE IS CURRENTLY THREE RECEPTION ROOMS, A GARDEN ROOM EXTENSION TO THE REAR, UNDERFLOOR HEATING AT GROUND FLOOR LEVEL AND A LARGE OPEN PLAN KITCHEN. THIS STUNNING FAMILY HOME ON THE OUTSKIRTS OF PENISTONE IS WITHIN WALKING DISTANCE OF LOCAL SCHOOLING, AMENITIES AND TRANSPORT LINKS AND A VIEWING WOULD BE HIGHLY RECOMMENDED.