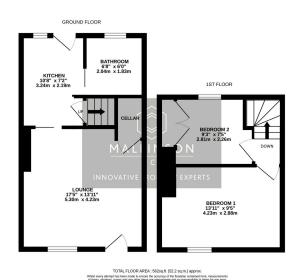

## Elm Row, Hoyle Mill, Barnsley, S71 1HR

Offers Over £60,000

- MID TERRACE COTTAGE • 2 BEDROOMS
- MODERNISATION REQUIRED CENTRAL HEATING & **DOUBLE GLAZING**
- DOWNSTAIRS SHOWER ROOM
- PAVED GARDEN TO REAR
- NO UPPER VENDOR CHAIN IDEAL FOR FIRST TIME **BUYER OR INVESTOR**
- & AMENITIES
- · CLOSE TO LOCAL SERVICES · WITHIN EASY ACCESS OF TRANSPORT LINKS