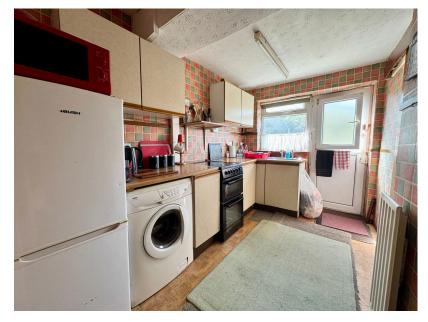

## Elm Row, Hoyle Mill, Barnsley, S71 1HR

Offers Over £60,000

- MID TERRACE COTTAGE • 2 BEDROOMS
- MODERNISATION REQUIRED CENTRAL HEATING & **DOUBLE GLAZING**
- DOWNSTAIRS SHOWER ROOM
- PAVED GARDEN TO REAR
- NO UPPER VENDOR CHAIN IDEAL FOR FIRST TIME **BUYER OR INVESTOR**
- & AMENITIES
- · CLOSE TO LOCAL SERVICES · WITHIN EASY ACCESS OF TRANSPORT LINKS

ATTENTION INVESTORS ... NEW TO THE MARKET IS THIS TWO BEDROOM MID TERRACE COTTAGE IN A PLEASANT NEIGHBOURHOOD SETTING JUST A SHORT DISTANCE FROM THE AMENITIES OF BARNSLEY TOWN CENTRE. REQUIRING A FULL PROGRAMME OF REFURBISHMENT AND MODERNISATION THROUGHOUT. THE PROPERTY IS AVAILABLE TO PURCHASE WITH NO ONWARD CHAIN.