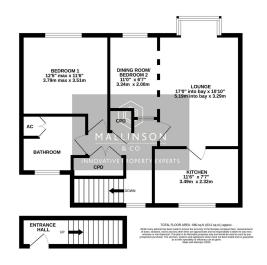

## New Royd, Millhouse Green, Sheffield, S36 9NW

- IDEAL FOR FIRST TIME BUYER, DOWNSIZER OR INVESTOR
- STUNNING RURAL VIEWS
- EASY ACCESS TO LOCAL AMENITIES & TRANSPORT LINKS

**2 1 1** 

- FRONT YARD/PATIO
- COMMUNAL PARKING AREA CONTEMPORARY SHOWER ROOM
- MODERN KITCHEN LOUNGE
- 1 / 2 BEDROOMS 1ST FLOOR APARTMENT

TAKE A LOOK AT THIS .... OCCUPYING A PLEASANT POSITION WITHIN MILLHOUSE GREEN, WITH VIEWS TOWARDS HILLSIDE, IS THIS 1-2 BEDROOM, FIRST FLOOR APARTMENT, IDEALLY SUITED TO SINGLE OCCUPANTS, COUPLES OR BUY TO LET INVESTORS. THE PROPERTY IS SITUATED WITHIN A SMALL SELECT DEVELOPMENT WITH COMMUNAL PARKING AND PRIVATE YARD. AN EARLY INSPECTION IS HIGHLY RECOMMENDED.