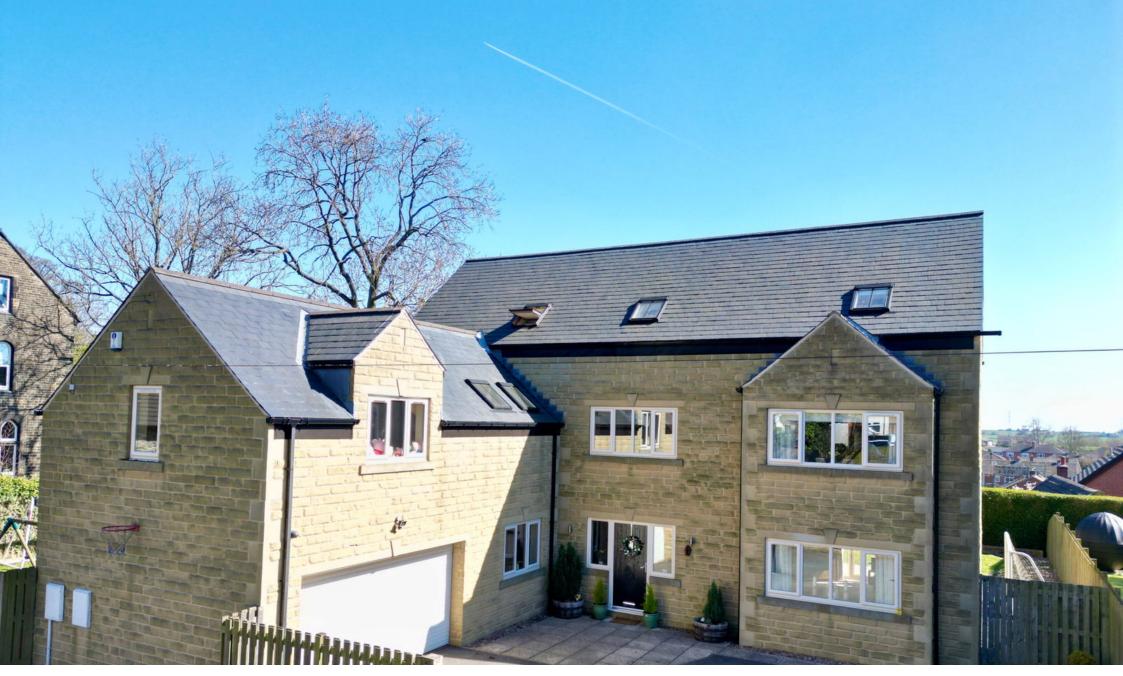

- EXECUTIVE DETACHED
- APPROX 4000 SQ FT OF **ACCOMMODATION**
- 3 BATHROOMS & W.C.
- INTEGRAL DOUBLE GARAGE BEAUTIFULLY PRESENTED & DRIVE
- OFFICE/GYM & GAMES ROOM

- 5 / 6 BEDROOMS
- OPEN PLAN KITCHEN/ **DINING ROOM**
- GARDENS TO 3 ELEVATIONS
- **THROUGHOUT**
- CLOSE TO LOCAL AMENITIES, SCHOOLS & TRANSPORT LINKS

THIS HAS TO BE ONE OF PENISTONE'S BEST KEPT SECRETS! ... LOCATED IN THE HEART OF THE TOWN, A STONE THROW AWAY FROM THE CENTRE, PROVIDING EASY ACCESS TO LOCAL AMENITIES, HIGHLY REGARDED SCHOOLING AND TRANSPORT LINKS IS THIS BEAUTIFULLY APPOINTED FIVE/SIX BEDROOM EXECUTIVE STYLE STONE BUILT DETACHED HOME, BOASTING IN EXCESS OF 4,000 SQUARE FEET OF STUNNING ACCOMMODATION SET OVER THREE FLOORS. THE PROPERTY IS SITUATED IN A LARGE PLOT OFFERING AMPLE OFF-STREET PARKING WITH GARDENS TO THREE ELEVATIONS, AN INTEGRAL DOUBLE GARAGE, LARGE PRINCIPAL LOUNGE AND AN OPEN PLAN KITCHEN/DINING ROOM. VIEWING IS HIGHLY RECOMMENDED TO APPRECIATE THE SIZE AND QUALITY OF THE ACCOMMODATION ON OFFER