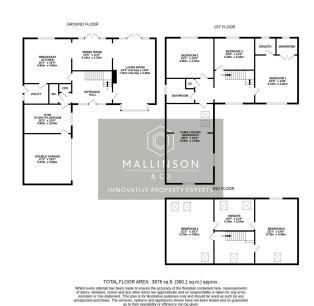

- EXECUTIVE DETACHED
- APPROX 4000 SQ FT OF **ACCOMMODATION**
- 3 BATHROOMS & W.C.
- INTEGRAL DOUBLE GARAGE BEAUTIFULLY PRESENTED & DRIVE
- OFFICE/GYM & GAMES ROOM

- 5 / 6 BEDROOMS
- OPEN PLAN KITCHEN/ **DINING ROOM**
- GARDENS TO 3 ELEVATIONS
- **THROUGHOUT**
- CLOSE TO LOCAL AMENITIES, SCHOOLS & TRANSPORT LINKS

THIS HAS TO BE ONE OF PENISTONE'S BEST KEPT SECRETS! ... LOCATED IN THE HEART OF THE TOWN, A STONE THROW AWAY FROM THE CENTRE, PROVIDING EASY ACCESS TO LOCAL AMENITIES, HIGHLY REGARDED SCHOOLING AND TRANSPORT LINKS IS THIS BEAUTIFULLY APPOINTED FIVE/SIX BEDROOM EXECUTIVE STYLE STONE BUILT DETACHED HOME, BOASTING IN EXCESS OF 4,000 SQUARE FEET OF STUNNING ACCOMMODATION SET OVER THREE FLOORS. THE PROPERTY IS SITUATED IN A LARGE PLOT OFFERING AMPLE OFF-STREET PARKING WITH GARDENS TO THREE ELEVATIONS, AN INTEGRAL DOUBLE GARAGE, LARGE PRINCIPAL LOUNGE AND AN OPEN PLAN KITCHEN/DINING ROOM. VIEWING IS HIGHLY RECOMMENDED TO APPRECIATE THE SIZE AND QUALITY OF THE ACCOMMODATION ON OFFER