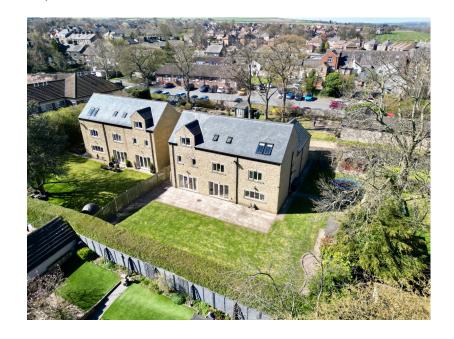

- EXECUTIVE DETACHED
- APPROX 4000 SQ FT OF **ACCOMMODATION**
- 3 BATHROOMS & W.C.
- INTEGRAL DOUBLE GARAGE BEAUTIFULLY PRESENTED & DRIVE
- OFFICE/GYM & GAMES ROOM

- 5 / 6 BEDROOMS
- OPEN PLAN KITCHEN/ **DINING ROOM**
- GARDENS TO 3 ELEVATIONS
- **THROUGHOUT**
- CLOSE TO LOCAL AMENITIES, SCHOOLS & TRANSPORT LINKS

THIS HAS TO BE ONE OF PENISTONE'S BEST KEPT SECRETS! ... LOCATED IN THE HEART OF THE TOWN, A STONE THROW AWAY FROM THE CENTRE, PROVIDING EASY ACCESS TO LOCAL AMENITIES, HIGHLY REGARDED SCHOOLING AND TRANSPORT LINKS IS THIS BEAUTIFULLY APPOINTED FIVE/SIX BEDROOM EXECUTIVE STYLE STONE BUILT DETACHED HOME, BOASTING IN EXCESS OF 4,000 SQUARE FEET OF STUNNING ACCOMMODATION SET OVER THREE FLOORS. THE PROPERTY IS SITUATED IN A LARGE PLOT OFFERING AMPLE OFF-STREET PARKING WITH GARDENS TO THREE ELEVATIONS, AN INTEGRAL DOUBLE GARAGE, LARGE PRINCIPAL LOUNGE AND AN OPEN PLAN KITCHEN/DINING ROOM. VIEWING IS HIGHLY RECOMMENDED TO APPRECIATE THE SIZE AND QUALITY OF THE ACCOMMODATION ON OFFER