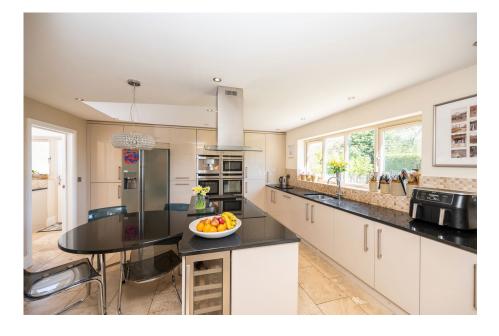

- EXECUTIVE DETACHED
- APPROX 4000 SQ FT OF **ACCOMMODATION**
- 3 BATHROOMS & W.C.
- INTEGRAL DOUBLE GARAGE BEAUTIFULLY PRESENTED & DRIVE
- OFFICE/GYM & GAMES ROOM

- 5 / 6 BEDROOMS
- OPEN PLAN KITCHEN/ **DINING ROOM**
- GARDENS TO 3 ELEVATIONS
- **THROUGHOUT**
- CLOSE TO LOCAL AMENITIES, SCHOOLS & TRANSPORT LINKS

THIS HAS TO BE ONE OF PENISTONE'S BEST KEPT SECRETS! ... LOCATED IN THE HEART OF THE TOWN, A STONE THROW AWAY FROM THE CENTRE, PROVIDING EASY ACCESS TO LOCAL AMENITIES, HIGHLY REGARDED SCHOOLING AND TRANSPORT LINKS IS THIS BEAUTIFULLY APPOINTED FIVE/SIX BEDROOM EXECUTIVE STYLE STONE BUILT DETACHED HOME, BOASTING IN EXCESS OF 4,000 SQUARE FEET OF STUNNING ACCOMMODATION SET OVER THREE FLOORS. THE PROPERTY IS SITUATED IN A LARGE PLOT OFFERING AMPLE OFF-STREET PARKING WITH GARDENS TO THREE ELEVATIONS, AN INTEGRAL DOUBLE GARAGE, LARGE PRINCIPAL LOUNGE AND AN OPEN PLAN KITCHEN/DINING ROOM. VIEWING IS HIGHLY RECOMMENDED TO APPRECIATE THE SIZE AND QUALITY OF THE ACCOMMODATION ON OFFER