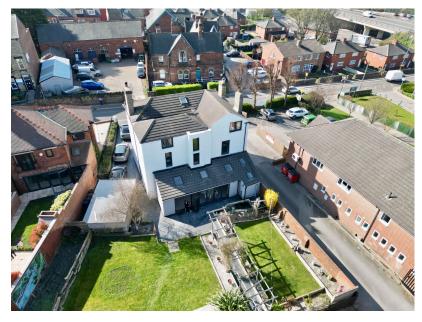

## Queens Road, Barnsley, S71 1AR

Offers Over £400,000

- DETACHED PERIOD HOME 5 / 6 BEDROOMS
- 4 RECEPTION ROOMS
- 2 BATHROOMS & DOWNSTAIRS W.C.
- DETACHED GARAGE & 2 **DRIVEWAYS**
- WITHIN WALKING DISTANCE
  CLOSE TO LOCAL OF TOWN CENTRE

- BEAUTIFUL GARDEN ROOM **EXTENSION**
- LANDSCAPED GARDENS TO FRONT & REAR
- STUNNING OUTBUILDINGS
- AMENITIES, SCHOOLING & TRANSPORT LINKS

SIMPLY OUTSTANDING PERIOD HOME! ... LOCATED A STONE'S THROW AWAY FROM BARNSLEY TOWN CENTRE IS THIS TRULY AMAZING AND BEAUTIFULLY RENOVATED FIVE/SIX BEDROOM DETACHED CHARACTER HOME. SITUATED IN A GENEROUS PLOT OFFERING AN ABUNDANCE OF LIVING ACCOMMODATION INCLUDING FOUR RECEPTION ROOMS AND A STUNNING GARDEN ROOM EXTENSION, EXTENSIVE CELLAR STORAGE, STUNNING OUTBUILDINGS, LANDSCAPED FRONT AND REAR GARDENS, DETACHED GARAGE, TWO DRIVEWAYS AND OFF STREET PARKING FOR SEVERAL VEHICLES. THE PROPERTY IS IDEALLY SUITED TO THE FAMILY PURCHASER AND AN EARLY VIEWING IS HIGHLY RECOMMENDED.