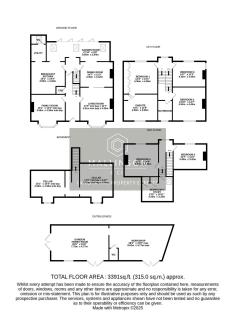

## Queens Road, Barnsley, S71 1AR

Offers Over £400,000

- DETACHED PERIOD HOME 5 / 6 BEDROOMS
- 4 RECEPTION ROOMS
- 2 BATHROOMS & DOWNSTAIRS W.C.
- DETACHED GARAGE & 2 **DRIVEWAYS**
- WITHIN WALKING DISTANCE
  CLOSE TO LOCAL OF TOWN CENTRE

- BEAUTIFUL GARDEN ROOM **EXTENSION**
- LANDSCAPED GARDENS TO FRONT & REAR
- STUNNING OUTBUILDINGS
- AMENITIES, SCHOOLING & TRANSPORT LINKS

SIMPLY OUTSTANDING PERIOD HOME! ... LOCATED A STONE'S THROW AWAY FROM BARNSLEY TOWN CENTRE IS THIS TRULY AMAZING AND BEAUTIFULLY RENOVATED FIVE/SIX BEDROOM DETACHED CHARACTER HOME. SITUATED IN A GENEROUS PLOT OFFERING AN ABUNDANCE OF LIVING ACCOMMODATION INCLUDING FOUR RECEPTION ROOMS AND A STUNNING GARDEN ROOM EXTENSION, EXTENSIVE CELLAR STORAGE, STUNNING OUTBUILDINGS, LANDSCAPED FRONT AND REAR GARDENS, DETACHED GARAGE, TWO DRIVEWAYS AND OFF STREET PARKING FOR SEVERAL VEHICLES. THE PROPERTY IS IDEALLY SUITED TO THE FAMILY PURCHASER AND AN EARLY VIEWING IS HIGHLY RECOMMENDED.