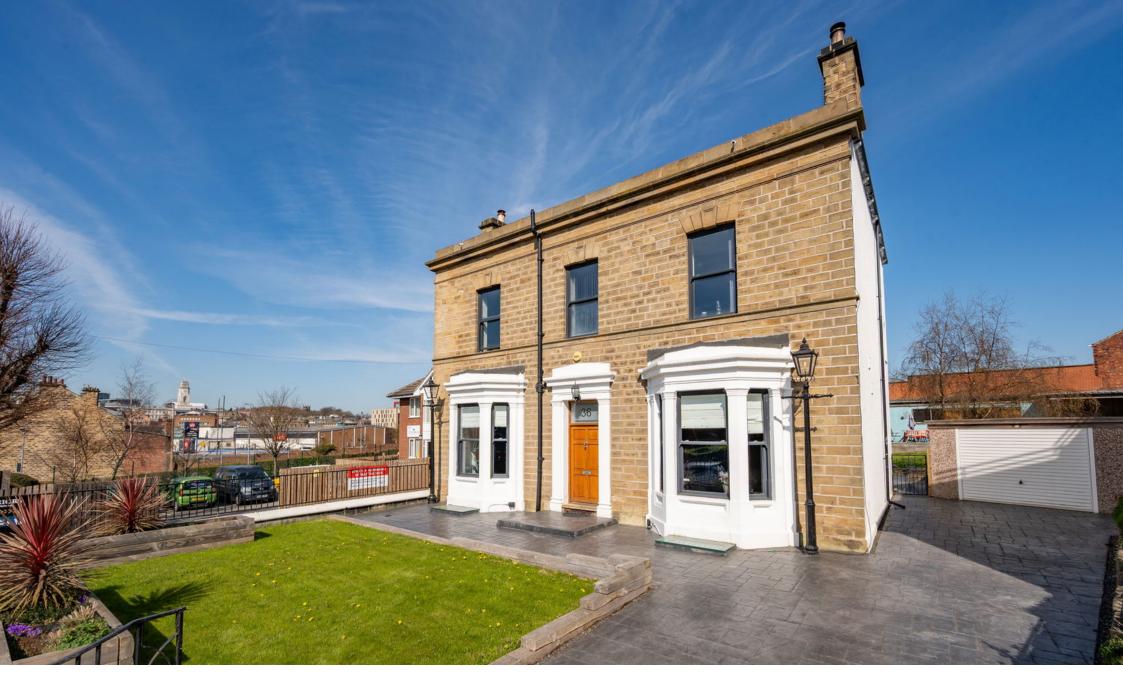

## Queens Road, Barnsley, S71 1AR

Offers Over £400,000

- DETACHED PERIOD HOME 5 / 6 BEDROOMS
- 4 RECEPTION ROOMS
- 2 BATHROOMS & DOWNSTAIRS W.C.
- DETACHED GARAGE & 2 **DRIVEWAYS**
- WITHIN WALKING DISTANCE
  CLOSE TO LOCAL OF TOWN CENTRE

- BEAUTIFUL GARDEN ROOM **EXTENSION**
- LANDSCAPED GARDENS TO FRONT & REAR
- STUNNING OUTBUILDINGS
- AMENITIES, SCHOOLING & TRANSPORT LINKS

SIMPLY OUTSTANDING PERIOD HOME! ... LOCATED A STONE'S THROW AWAY FROM BARNSLEY TOWN CENTRE IS THIS TRULY AMAZING AND BEAUTIFULLY RENOVATED FIVE/SIX BEDROOM DETACHED CHARACTER HOME. SITUATED IN A GENEROUS PLOT OFFERING AN ABUNDANCE OF LIVING ACCOMMODATION INCLUDING FOUR RECEPTION ROOMS AND A STUNNING GARDEN ROOM EXTENSION, EXTENSIVE CELLAR STORAGE, STUNNING OUTBUILDINGS, LANDSCAPED FRONT AND REAR GARDENS, DETACHED GARAGE, TWO DRIVEWAYS AND OFF STREET PARKING FOR SEVERAL VEHICLES. THE PROPERTY IS IDEALLY SUITED TO THE FAMILY PURCHASER AND AN EARLY VIEWING IS HIGHLY RECOMMENDED.