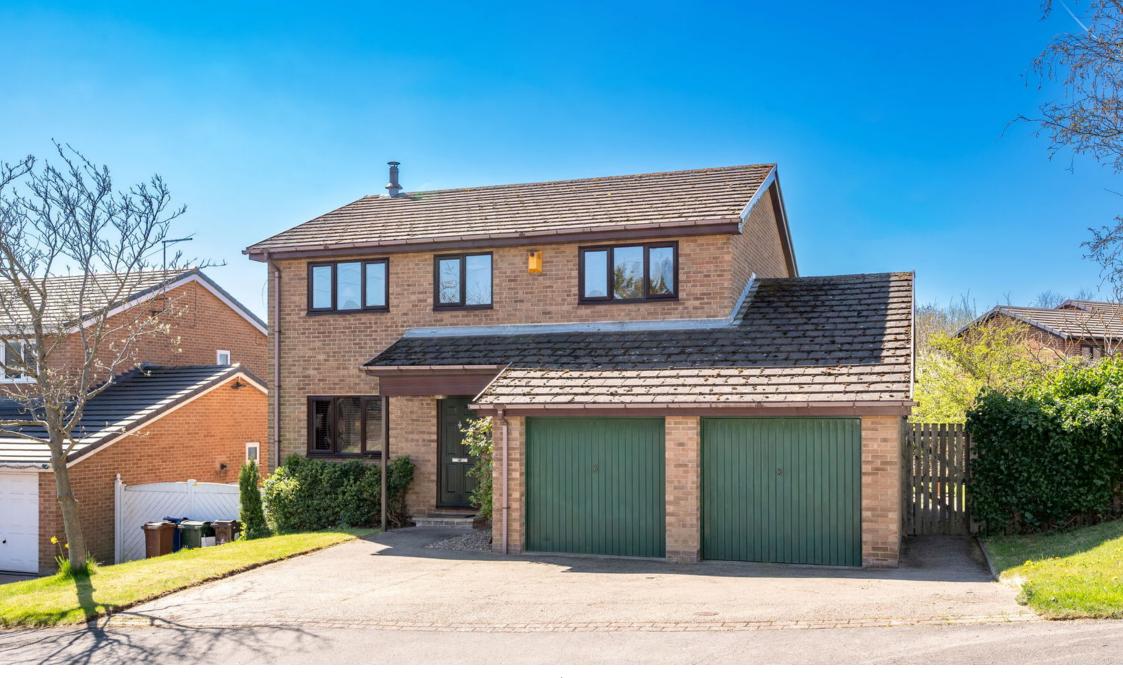

## Windermere Road, Penistone, Sheffield, S36 8HL

Offers Over £425,000

- DETACHED FAMILY HOME 4 BEDROOMS
- 2 RECEPTION ROOMS GARDEN ROOM
- DINING KITCHEN
  INTEGRAL DOUBLE GARAGE & DRIVE
- GARDENS TO 3 ELEVATIONS FURTHER DEVELOPMENT POTENTIAL
- OUTSTANDING VIEWS
   CLOSE TO PENISTONE
   CENTRE AMENITIES,
   SCHOOLING & TRANSPORT
   LINKS

TAKE A LOOK AT THIS! OCCUPYING AN OUTSTANDING POSITION WITHIN A HIGHLY REGARDED RESIDENTIAL DEVELOPMENT, THIS WELL-APPOINTED FOUR-BEDROOM DETACHED HOME ENJOYS A SUBSTANTIAL SOUTH-WEST FACING PLOT WITH GARDENS TO THREE ELEVATIONS. WITH VIEWS STRETCHING OVER WATERHALL PARK TOWARDS PENISTONE CHURCH, THIS EXCEPTIONAL HOME OFFERS BOTH SPACIOUS LIVING AND OUTSTANDING DEVELOPMENT POTENTIAL. PERFECTLY SUITED TO THE FAMILY PURCHASER, THE PROPERTY PROVIDES EASY ACCESS TO PENISTONE GRAMMAR SCHOOL AND THE MANY LOCAL AMENITIES OFFERED IN PENISTONE TOWN CENTRE. WITH A DOUBLE INTEGRAL GARAGE, FLEXIBLE ACCOMMODATION, AND SCOPE TO EXTEND (SUBJECT TO THE NECESSARY CONSENTS), THIS IS AN OPPORTUNITY NOT TO BE MISSED.