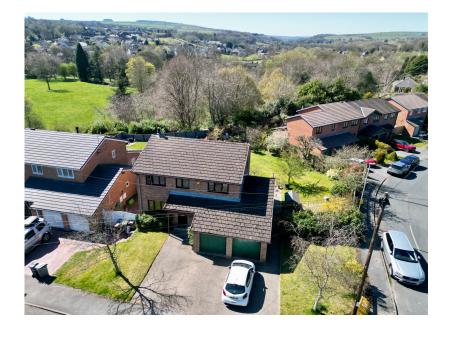

TAKE A LOOK AT THIS! OCCUPYING AN OUTSTANDING POSITION WITHIN A HIGHLY REGARDED RESIDENTIAL DEVELOPMENT, THIS WELL-APPOINTED FOUR-BEDROOM DETACHED HOME ENJOYS A SUBSTANTIAL SOUTH-WEST FACING PLOT WITH GARDENS TO THREE ELEVATIONS. WITH VIEWS STRETCHING OVER WATERHALL PARK TOWARDS PENISTONE CHURCH, THIS EXCEPTIONAL HOME OFFERS BOTH SPACIOUS LIVING AND OUTSTANDING DEVELOPMENT POTENTIAL. PERFECTLY SUITED TO THE FAMILY PURCHASER, THE PROPERTY PROVIDES EASY ACCESS TO PENISTONE GRAMMAR SCHOOL AND THE MANY LOCAL AMENITIES OFFERED IN PENISTONE TOWN CENTRE. WITH A DOUBLE INTEGRAL GARAGE, FLEXIBLE ACCOMMODATION, AND SCOPE TO EXTEND (SUBJECT TO THE NECESSARY CONSENTS), THIS IS AN OPPORTUNITY NOT TO BE MISSED.