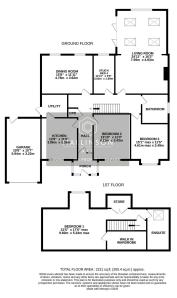

INNOVATIVE PROPERTY EXPERTS

- SUITED TO A VARIETY OF PURCHASERS
- LOW MAINTENANCE JUST OFF SOUTH FACING GARDEN
- STUNNING PRINCIPAL BEDROOM SUITE
- 2 RECEPTION ROOMS & GARDEN ROOM
- 4 BEDROOMS

- CLOSE TO PENISTONE AMENITIES & TRANSPORT LINKS
- GARAGE & AMPLE OFF STREET PARKING
- CONTEMPORARY KITCHEN & BATHROOMS
- SPACIOUS, VERSATILE ACCOMMODATION
- DETACHED BUNGALOW

WHAT AN OPPORTUNITY! ... SITUATED ON ONE OF PENISTONE'S MOST SOUGHT-AFTER STREETS CHAPEL LANE. IS THIS BEAUTIFULLY APPOINTED AND FULLY RE-DEVELOPED FOUR BEDROOM DETACHED BUNGALOW. OFFERING STUNNING, VERSATILE ACCOMMODATION ACROSS TWO FLOORS, THIS REMARKABLE HOME BOASTS HIGH-END FINISHES THROUGHOUT, A STRIKING GARDEN ROOM EXTENSION AND A LUXURIOUS PRINCIPAL BEDROOM SUITE INCORPORATING A DRESSING AREA AND EN SUITE FACILITY. SET ON A GENEROUS PLOT WITH A LOW-MAINTENANCE JUST OFF SOUTH-FACING GARDEN, AMPLE OFF-STREET PARKING AND AN ATTACHED GARAGE. THE PROPERTY IS CONVENIENTLY LOCATED WITHIN WALKING DISTANCE TO PENISTONE TOWN CENTRE, MAKING IT IDEAL FOR FAMILIES AND DISCERNING BUYERS ALIKE.