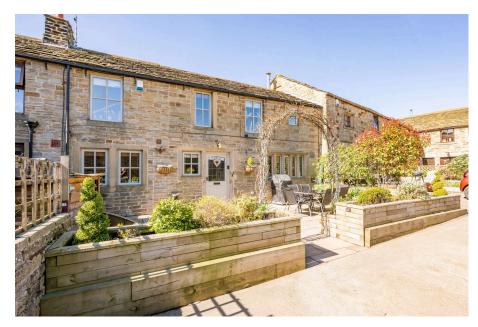

## South View Fold, Penistone, Sheffield, S36 7GP Offers Over £325,000

**▶** 3 **▶** 1 **№** 2

- MID TERRACE BARN CONVERSION
- KITCHEN DINER
- WEALTH OF CHARM & CHARACTER
- LOW MAINTENANCE STONE OFF STREET PARKING FOR 4 PAVED COURTYARD VEHICLES
- SEMI RURAL LOCATION

ACCOMMODATION 4 PIECE BATHROOM

SPACIOUS LIVING

• 3 BEDROOMS

- - CLOSE TO LOCAL AMENITIES, OPEN COUNTRYSIDE & TRANSPORT LINKS

WOW! WOW! WOW ! ... THIS CHARMING THREE BEDROOM STONE BARN CONVERSION TUCKED AWAY IN AN IDYLLIC SMALL HAMLET SETTING ON THE EDGE OF THE POPULAR VILLAGE OF INGBIRCHWORTH ENJOYING A PEACEFUL SEMI-RURAL LOCATION. THIS BEAUTIFULLY PRESENTED HOME IS SURROUNDED BY STUNNING OPEN COUNTRYSIDE, WHILE STILL BEING WITHIN EASY WALKING DISTANCE OF NEARBY PUBS, CAFES AND SCOUT DYKE, ROYD MOOR AND INGBIRCHWORTH RESERVOIRS. FINISHED TO AN EXCEPTIONAL STANDARD THROUGHOUT AND BOASTING A WEALTH OF CHARACTER FEATURES, THE PROPERTY ALSO BENEFITS FROM OFF ROAD PARKING FOR FOUR VEHICLES AND A NEWLY LANDSCAPED FRONT COURTYARD.