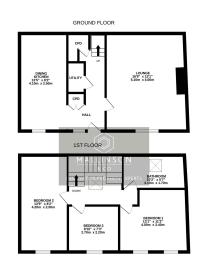

TOTAL FLOOR AREA: 964 sq.ft. (89.6 sq.m.) approx. While every attempt has been made to ensure the accuracy of the Toropium constance here, measure of the standard standard standard standard standard standard standard standard standard prospective partheets. The services, systems and appliances shown have not been stated and no gu as its the regulation of standard standard standard standard or gu as the services systems and appliances at toos have not been stated and no gu