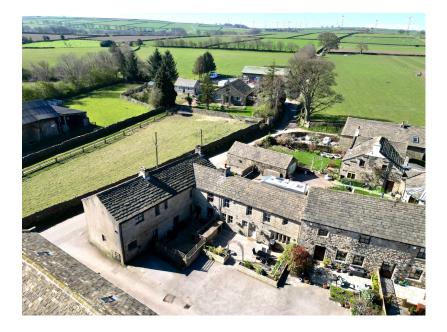

## South View Fold, Penistone, Sheffield, S36 7GP Offers Over £325,000

**▶** 3 **▶** 1 **№** 2

- MID TERRACE BARN CONVERSION
- KITCHEN DINER
- WEALTH OF CHARM & CHARACTER
- LOW MAINTENANCE STONE OFF STREET PARKING FOR 4 PAVED COURTYARD VEHICLES
- SEMI RURAL LOCATION

ACCOMMODATION 4 PIECE BATHROOM

SPACIOUS LIVING

• 3 BEDROOMS

- - CLOSE TO LOCAL AMENITIES, OPEN COUNTRYSIDE & TRANSPORT LINKS

WOW! WOW! WOW ! ... THIS CHARMING THREE BEDROOM STONE BARN CONVERSION TUCKED AWAY IN AN IDYLLIC SMALL HAMLET SETTING ON THE EDGE OF THE POPULAR VILLAGE OF INGBIRCHWORTH ENJOYING A PEACEFUL SEMI-RURAL LOCATION. THIS BEAUTIFULLY PRESENTED HOME IS SURROUNDED BY STUNNING OPEN COUNTRYSIDE, WHILE STILL BEING WITHIN EASY WALKING DISTANCE OF NEARBY PUBS, CAFES AND SCOUT DYKE, ROYD MOOR AND INGBIRCHWORTH RESERVOIRS. FINISHED TO AN EXCEPTIONAL STANDARD THROUGHOUT AND BOASTING A WEALTH OF CHARACTER FEATURES, THE PROPERTY ALSO BENEFITS FROM OFF ROAD PARKING FOR FOUR VEHICLES AND A NEWLY LANDSCAPED FRONT COURTYARD.