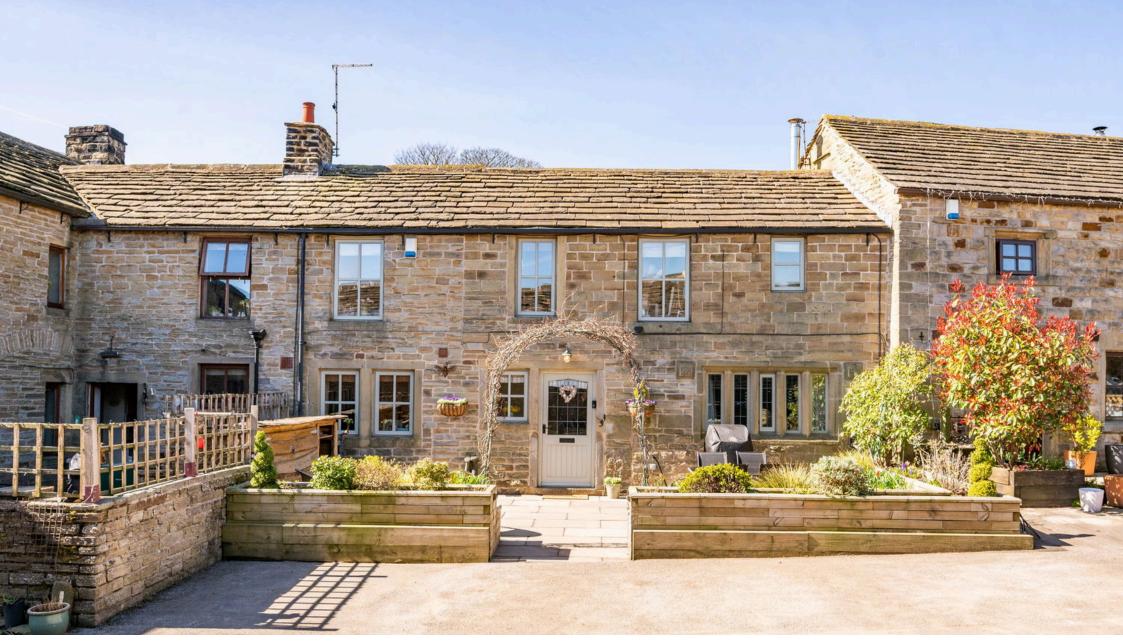

## South View Fold, Penistone, Sheffield, S36 7GP Offers Over £325,000

**▶** 3 **▶** 1 **№** 2

- MID TERRACE BARN CONVERSION
- KITCHEN DINER
- WEALTH OF CHARM & CHARACTER
- LOW MAINTENANCE STONE OFF STREET PARKING FOR 4 PAVED COURTYARD VEHICLES
- SEMI RURAL LOCATION

ACCOMMODATION 4 PIECE BATHROOM

SPACIOUS LIVING

• 3 BEDROOMS

- - CLOSE TO LOCAL AMENITIES, OPEN COUNTRYSIDE & TRANSPORT LINKS

WOW! WOW! WOW ! ... THIS CHARMING THREE BEDROOM STONE BARN CONVERSION TUCKED AWAY IN AN IDYLLIC SMALL HAMLET SETTING ON THE EDGE OF THE POPULAR VILLAGE OF INGBIRCHWORTH ENJOYING A PEACEFUL SEMI-RURAL LOCATION. THIS BEAUTIFULLY PRESENTED HOME IS SURROUNDED BY STUNNING OPEN COUNTRYSIDE, WHILE STILL BEING WITHIN EASY WALKING DISTANCE OF NEARBY PUBS, CAFES AND SCOUT DYKE, ROYD MOOR AND INGBIRCHWORTH RESERVOIRS. FINISHED TO AN EXCEPTIONAL STANDARD THROUGHOUT AND BOASTING A WEALTH OF CHARACTER FEATURES, THE PROPERTY ALSO BENEFITS FROM OFF ROAD PARKING FOR FOUR VEHICLES AND A NEWLY LANDSCAPED FRONT COURTYARD.