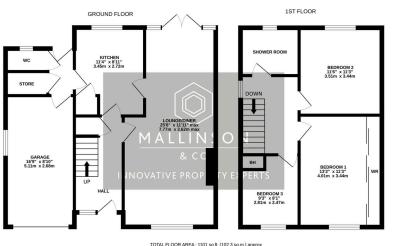

## **Cubley Rise Road, Penistone, Sheffield, S36 9AX** Offers Over £240,000

- SEMI DETACHED
- 2 RECEPTION SPACES
- FURTHER DEVELOPMENT POTENTIAL
- ENCLOSED GARDEN TO REAR
- CLOSE TO PENISTONE CENTRE AMENITIES, SCHOOLS & TRANSPORT LINKS

- 3 BEDROOMS
- WELL PRESENTED THROUGHOUT
- GARAGE & OFF STREET
  PARKING FOR 3 VEHICLES
- WELL PRESENTED THROUGHOUT
- IDEAL FOR A FIRST TIME BUYER, FAMILY OR DOWNSIZER

🍋 3 🚰 1 🚘 1

OCCUPYING A PLEASANT POSITION ON THIS QUIET, RESIDENTIAL DEVELOPMENT, MALLINSON AND CO ARE DELIGHTED TO OFFER TO THE MARKET THIS THREE BEDROOM, SEMI-DETACHED PROPERTY WITH STUNNING COUNTRYSIDE VIEWS FROM THE REAR AND SIDE UPSTAIRS WINDOWS, OFF-STREET PARKING FOR THREE VEHICLES, AN ATTACHED GARAGE AND AN ENCLOSED PRIVATE EAST FACING GARDEN. WITHIN CLOSE PROXIMITY TO THE LOCAL AMENITIES OF PENISTONE TOWN CENTRE, LOCAL SCHOOLING AND TRANSPORT LINKS, THE PROPERTY OFFERS POTENTIAL TO EXTEND/RECONFIGURE AND IS PERFECTLY SUITED TO YOUNG FAMILIES, FIRST TIME BUYERS OR THOSE LOOKING TO DOWNSIZE.