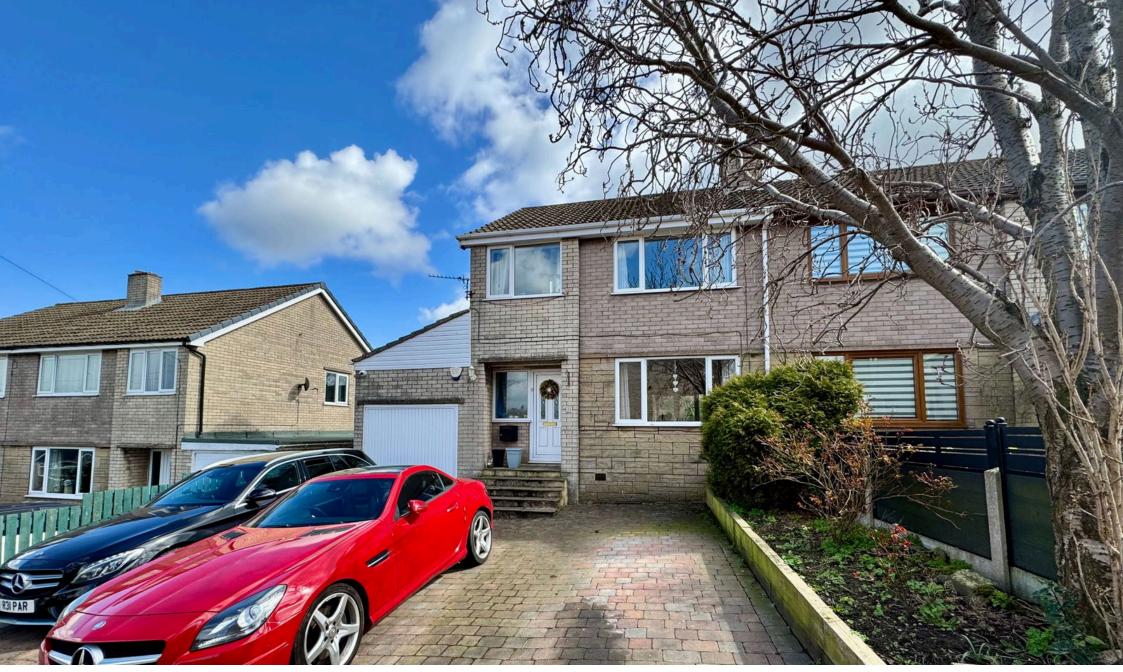

## **Cubley Rise Road, Penistone, Sheffield, S36 9AX** Offers Over £240,000

- SEMI DETACHED
- 2 RECEPTION SPACES
- FURTHER DEVELOPMENT POTENTIAL
- ENCLOSED GARDEN TO REAR
- CLOSE TO PENISTONE CENTRE AMENITIES, SCHOOLS & TRANSPORT LINKS

- 3 BEDROOMS
- WELL PRESENTED THROUGHOUT
- GARAGE & OFF STREET
  PARKING FOR 3 VEHICLES
- WELL PRESENTED THROUGHOUT
- IDEAL FOR A FIRST TIME BUYER, FAMILY OR DOWNSIZER

🍋 3 🚰 1 🚘 1

OCCUPYING A PLEASANT POSITION ON THIS QUIET, RESIDENTIAL DEVELOPMENT, MALLINSON AND CO ARE DELIGHTED TO OFFER TO THE MARKET THIS THREE BEDROOM, SEMI-DETACHED PROPERTY WITH STUNNING COUNTRYSIDE VIEWS FROM THE REAR AND SIDE UPSTAIRS WINDOWS, OFF-STREET PARKING FOR THREE VEHICLES, AN ATTACHED GARAGE AND AN ENCLOSED PRIVATE EAST FACING GARDEN. WITHIN CLOSE PROXIMITY TO THE LOCAL AMENITIES OF PENISTONE TOWN CENTRE, LOCAL SCHOOLING AND TRANSPORT LINKS, THE PROPERTY OFFERS POTENTIAL TO EXTEND/RECONFIGURE AND IS PERFECTLY SUITED TO YOUNG FAMILIES, FIRST TIME BUYERS OR THOSE LOOKING TO DOWNSIZE.