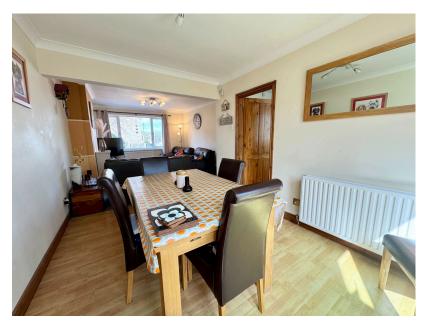

## **Cubley Rise Road, Penistone, Sheffield, S36 9AX** Offers Over £240,000

- SEMI DETACHED
- 2 RECEPTION SPACES
- FURTHER DEVELOPMENT POTENTIAL
- ENCLOSED GARDEN TO REAR
- CLOSE TO PENISTONE CENTRE AMENITIES, SCHOOLS & TRANSPORT LINKS

- 3 BEDROOMS
- WELL PRESENTED THROUGHOUT
- GARAGE & OFF STREET
  PARKING FOR 3 VEHICLES
- WELL PRESENTED THROUGHOUT
- IDEAL FOR A FIRST TIME BUYER, FAMILY OR DOWNSIZER

🍋 3 🚰 1 🚘 1

OCCUPYING A PLEASANT POSITION ON THIS QUIET, RESIDENTIAL DEVELOPMENT, MALLINSON AND CO ARE DELIGHTED TO OFFER TO THE MARKET THIS THREE BEDROOM, SEMI-DETACHED PROPERTY WITH STUNNING COUNTRYSIDE VIEWS FROM THE REAR AND SIDE UPSTAIRS WINDOWS, OFF-STREET PARKING FOR THREE VEHICLES, AN ATTACHED GARAGE AND AN ENCLOSED PRIVATE EAST FACING GARDEN. WITHIN CLOSE PROXIMITY TO THE LOCAL AMENITIES OF PENISTONE TOWN CENTRE, LOCAL SCHOOLING AND TRANSPORT LINKS, THE PROPERTY OFFERS POTENTIAL TO EXTEND/RECONFIGURE AND IS PERFECTLY SUITED TO YOUNG FAMILIES, FIRST TIME BUYERS OR THOSE LOOKING TO DOWNSIZE.