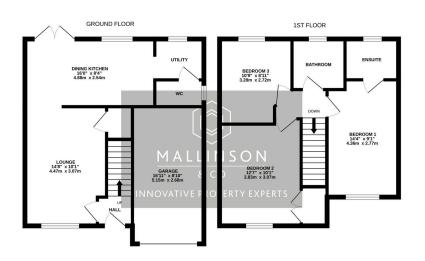

TOTAL FLOOR AREA: 1004 sq.ft. (93.3 sq.m.) approx.

Whist every attempt has been made to ensure the accuracy of the foorpinc contained here, measurement of doors, window, comma dail ny other times are approximate and or responsibility is latent for any error prospective purchaser. The services, systems and applicances shown have not been tested and no guarant as to their operatibly of efficiency can be given.