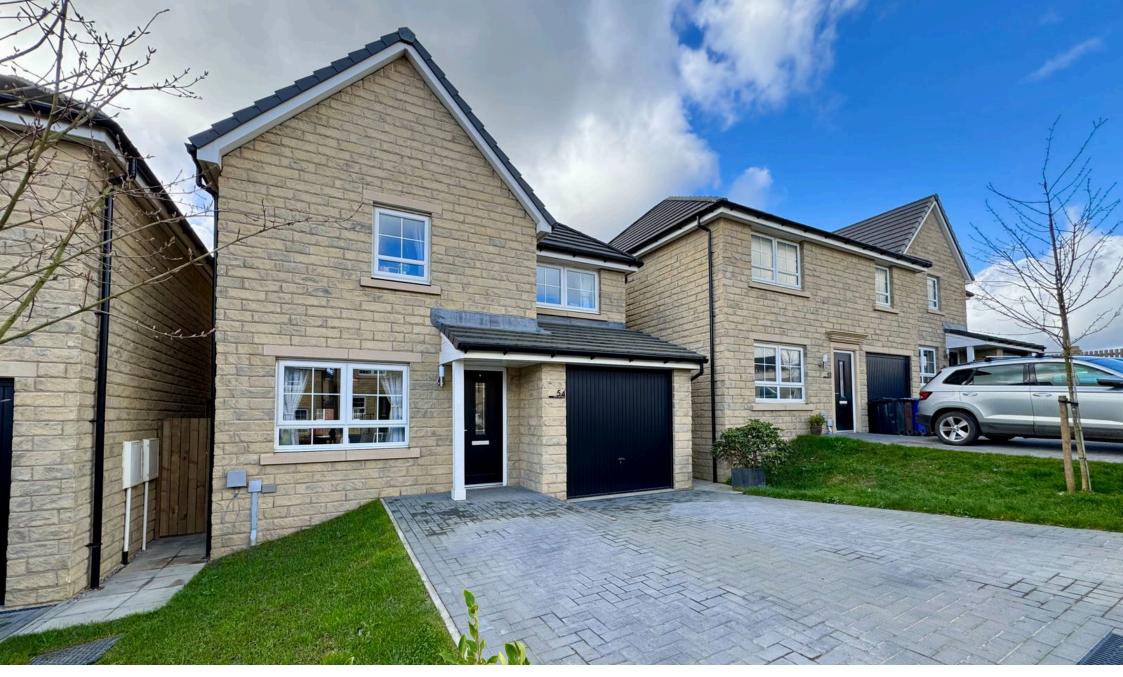

## White Hart Road, Penistone, Sheffield, S36 8AR

Offers Over £340,000

DETACHED

- 3 BEDROOMS
- OPEN PLAN LIVING **ACCOMODATION**
- MODERN KITCHEN & UTILITY
- EN SUITE TO BEDROOM 1
- 10 YEAR NHBC WARRANTY
- INTEGRAL GARAGE & DRIVE SOUTH FACING GARDEN WITH CHARGING POINT
- MANY UPGRADES FROM NEW
- CLOSE TO PENISTONE AMENITIES, SCHOOLING & TRANSPORT LINKS

WOW, WOW, WOW, ... NOT TO BE MISSED! WELL POSITIONED ON PENNING FOLD ESTATE, IS THIS BEAUTIFULLY PRESENTED, THREE BEDROOM DETACHED HOME SET IN THIS HIGHLY REGARDED NEW BARRATT HOMES DEVELOPMENT IN PENISTONE. THE 'DENBY' STYLE PROPERTY HAS BEEN FINISHED TO A HIGH STANDARD THROUGHOUT BY THE CURRENT VENDORS, WITH UPGRADES INCLUDING LVT FLOORING AND WOOL CARPETS THROUGHOUT. IDEALLY SUITED TO FIRST TIME BUYERS, FAMILIES OR DOWNSIZERS, THE PROPERTY FEATURES A SOUTH FACING GARDEN, FAR REACHING VIEWS OF THE LOCAL COUNTRYSIDE, LARGE DRIVEWAY AND INTEGRAL GARAGE WITH ELECTRIC CHARGE POINT, AN OPEN PLAN GROUND FLOOR LAYOUT, EN SUITE FACILITY TO BEDROOM ONE, AND STILL BENEFITS FROM THE 10 YEAR BUILD WARRANTY.