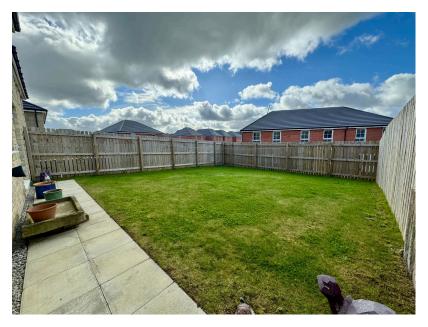

## White Hart Road, Penistone, Sheffield, S36 8AR

Offers Over £340,000

DETACHED

- 3 BEDROOMS
- OPEN PLAN LIVING **ACCOMODATION**
- MODERN KITCHEN & UTILITY
- EN SUITE TO BEDROOM 1
- 10 YEAR NHBC WARRANTY
- INTEGRAL GARAGE & DRIVE SOUTH FACING GARDEN WITH CHARGING POINT
- MANY UPGRADES FROM NEW
- CLOSE TO PENISTONE AMENITIES, SCHOOLING & TRANSPORT LINKS

WOW, WOW, WOW, ... NOT TO BE MISSED! WELL POSITIONED ON PENNING FOLD ESTATE, IS THIS BEAUTIFULLY PRESENTED, THREE BEDROOM DETACHED HOME SET IN THIS HIGHLY REGARDED NEW BARRATT HOMES DEVELOPMENT IN PENISTONE. THE 'DENBY' STYLE PROPERTY HAS BEEN FINISHED TO A HIGH STANDARD THROUGHOUT BY THE CURRENT VENDORS, WITH UPGRADES INCLUDING LVT FLOORING AND WOOL CARPETS THROUGHOUT. IDEALLY SUITED TO FIRST TIME BUYERS, FAMILIES OR DOWNSIZERS, THE PROPERTY FEATURES A SOUTH FACING GARDEN, FAR REACHING VIEWS OF THE LOCAL COUNTRYSIDE, LARGE DRIVEWAY AND INTEGRAL GARAGE WITH ELECTRIC CHARGE POINT, AN OPEN PLAN GROUND FLOOR LAYOUT, EN SUITE FACILITY TO BEDROOM ONE, AND STILL BENEFITS FROM THE 10 YEAR BUILD WARRANTY.