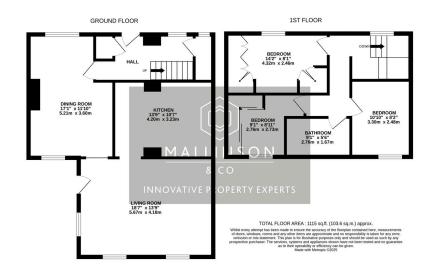

WELCOME TO THE COACH HOUSE ... SITUATED IN THIS PRIVATE, SECLUDED, SEMI-RURAL SWITHEN FARM DEVELOPMENT OF SIMILAR CHARACTER HOMES, OFFERING A WEALTH OF CHARM AND ORIGINAL FEATURES. THE PROPERTY BOASTS TWO RECEPTION ROOMS, A COUNTRY STYLE FITTED KITCHEN, THREE GENEROUS BEDROOMS AND A WELL PRESENTED HOUSE BATHROOM. THERE IS A LANDSCAPED REAR GARDEN WITH FAR REACHING VIEWS, A GARAGE AND OFF STREET PARKING. IDEALLY SUITED TO A COUPLE OR FAMILY PURCHASER, HAVING EASY ACCESS TO THE M1 MOTORWAY NETWORK. AN EARLY INSPECTION IS HIGHLY RECOMMENDED.