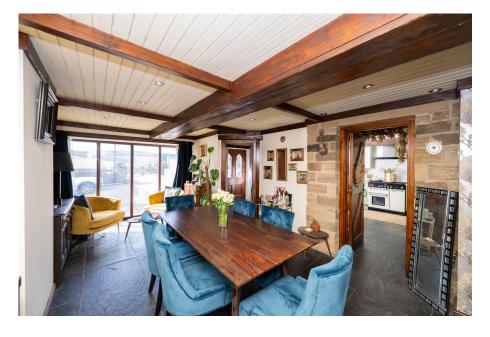

## Huddersfield Road, Haigh, Barnsley, S75 4DG

Offers Over £335,000

- BARN CONVERSION
- 3 BEDROOMS
- WEALTH OF CHARM & **CHARACTER**
- MANY ORIGINAL FEATURES
- 2 RECEPTION ROOMS
- COUNTRY STYLE KITCHEN
- ENCLOSED REAR GARDEN
- GARAGE & GATED OFF STREET PARKING
- SEMI RURAL SETTING WITH IDEAL HOME FOR A COUPLE EASY ACCESS TO M1 MOTORWAY NETWORK
  - **OR FAMILY**

WELCOME TO THE COACH HOUSE ... SITUATED IN THIS PRIVATE, SECLUDED, SEMI-RURAL SWITHEN FARM DEVELOPMENT OF SIMILAR CHARACTER HOMES, OFFERING A WEALTH OF CHARM AND ORIGINAL FEATURES. THE PROPERTY BOASTS TWO RECEPTION ROOMS, A COUNTRY STYLE FITTED KITCHEN, THREE GENEROUS BEDROOMS AND A WELL PRESENTED HOUSE BATHROOM. THERE IS A LANDSCAPED REAR GARDEN WITH FAR REACHING VIEWS, A GARAGE AND OFF STREET PARKING. IDEALLY SUITED TO A COUPLE OR FAMILY PURCHASER, HAVING EASY ACCESS TO THE M1 MOTORWAY NETWORK. AN EARLY INSPECTION IS HIGHLY RECOMMENDED.