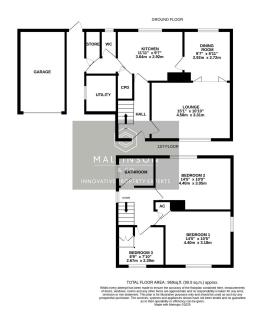

## Miller Hill, Denby Dale, Huddersfield, HD8 8RG

Offers Over £300,000

- DETACHED 3 BEDROOMS
- LARGE GARDENS TO 3 SIDES DETACHED GARAGE & DRIVEWAY
- PANORAMIC VIEWS
- WITHIN WALKING DISTANCE OF DENBY DALE CENTRE
- FULL MODERNISATION PROGRAMME IS REQUIRED
- OFFERS OUTSTANDING DEVELOPMENT POTENTIAL
- NO UPPER VENDOR CHAIN
- EASY ACCESS TO LOCAL AMENITIES, SCHOOLS & TRANSPORT LINKS

ARE YOU IN THE MARKET FOR A PROJECT? ... OCCUPYING AN OUTSTANDING PLOT, THIS THREE BEDROOM DETACHED PROPERTY OFFERS A WEALTH OF DEVELOPMENT POTENTIAL TO EXTEND AND CREATE A SUPERB HOME. THE PROPERTY CURRENTLY FEATURES TWO RECEPTION ROOMS, HAS GARDENS TO THREE ELEVATIONS, DETACHED GARAGE OFF STREET PARKING AND BOASTS PANORAMIC VIEWS OVER THE SURROUNDING AREA. LOCATED WITHIN CLOSE PROXIMITY TO LOCAL AMENITIES, HIGHLY REGARDED SCHOOLS, TRANSPORT LINKS AND IS WITHIN WALKING DISTANCE OF THE DUNKIRK PUBLIC HOUSE. OFFERED TO THE MARKET WITH IMMEDIATE VACANT POSSESSION AND NO UPPER VENDOR CHAIN.