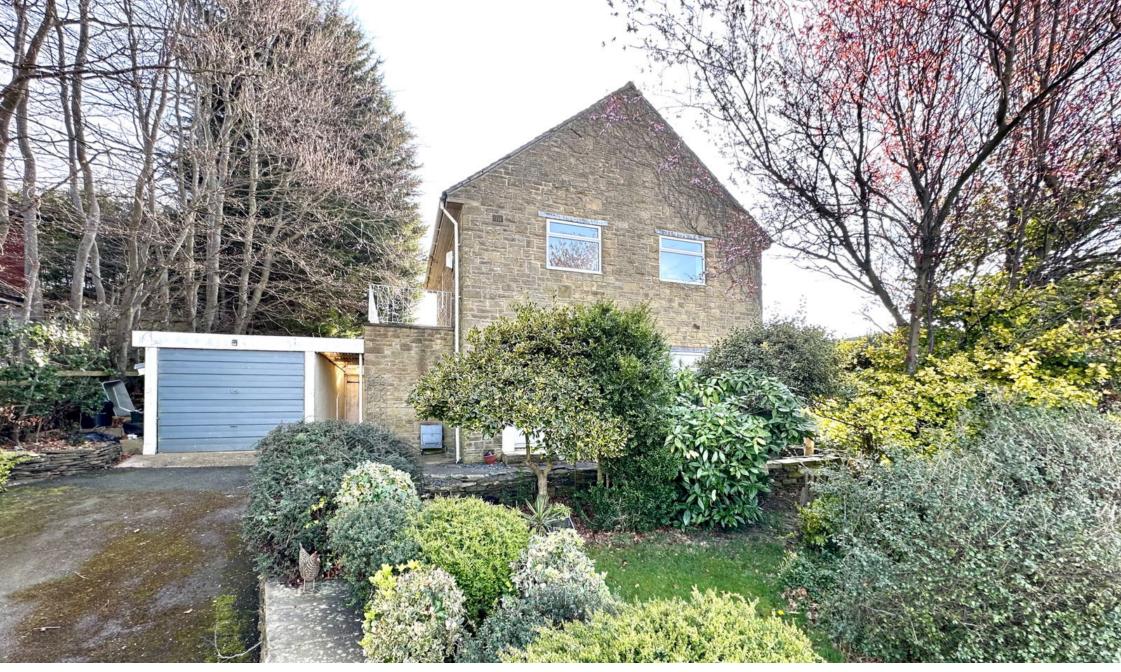

## Miller Hill, Denby Dale, Huddersfield, HD8 8RG

Offers Over £300,000

- DETACHED 3 BEDROOMS
- LARGE GARDENS TO 3 SIDES DETACHED GARAGE & DRIVEWAY
- PANORAMIC VIEWS
- WITHIN WALKING DISTANCE OF DENBY DALE CENTRE
- FULL MODERNISATION PROGRAMME IS REQUIRED
- OFFERS OUTSTANDING DEVELOPMENT POTENTIAL
- NO UPPER VENDOR CHAIN
- EASY ACCESS TO LOCAL AMENITIES, SCHOOLS & TRANSPORT LINKS

ARE YOU IN THE MARKET FOR A PROJECT? ... OCCUPYING AN OUTSTANDING PLOT, THIS THREE BEDROOM DETACHED PROPERTY OFFERS A WEALTH OF DEVELOPMENT POTENTIAL TO EXTEND AND CREATE A SUPERB HOME. THE PROPERTY CURRENTLY FEATURES TWO RECEPTION ROOMS, HAS GARDENS TO THREE ELEVATIONS, DETACHED GARAGE OFF STREET PARKING AND BOASTS PANORAMIC VIEWS OVER THE SURROUNDING AREA. LOCATED WITHIN CLOSE PROXIMITY TO LOCAL AMENITIES, HIGHLY REGARDED SCHOOLS, TRANSPORT LINKS AND IS WITHIN WALKING DISTANCE OF THE DUNKIRK PUBLIC HOUSE. OFFERED TO THE MARKET WITH IMMEDIATE VACANT POSSESSION AND NO UPPER VENDOR CHAIN.