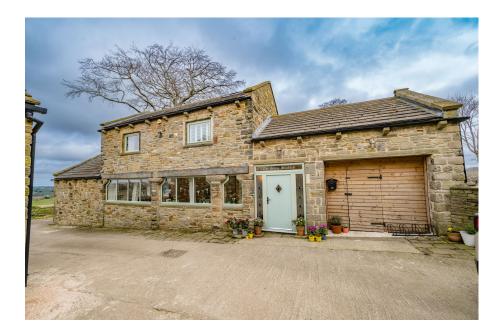

## Mortimer Road, Penistone, Sheffield, S36 9FR Offers Over £495,000

- BARN CONVERSION
- 4 BEDROOMS
- OPEN PLAN LIVING ACCOMMODATION
- INTEGRAL GARAGE & OFF STREET PARKING
- EASY ACCESS TO LOCAL AMENITIES, SCHOOLS & TRANSPORT LINKS

- WEALTH OF CHARM & CHARACTER
- STUNNING ORIGINAL FEATURES
- ENCLOSED GARDEN
- SEMI RURAL SETTING
- IDEAL FAMILY HOME

🍋 4 🏪 1 🚘 3

SIMPLY OUTSTANDING! ... OCCUPYING A SEMI-RURAL POSITION IS THIS TRULY STUNNING FOUR BEDROOM CHARACTER HOME, FEATURING LARGE OPEN PLAN LIVING ACCOMMODATION AND A FANTASTIC MEZZANINE BEDROOM FOUR. THERE IS A MAGNIFICENT FIVE PIECE BESPOKE HOUSE BATHROOM, PRIVATELY ENCLOSED COTTAGE STYLE GARDEN WITH A FAR REACHING COUNTRYSIDE BACKDROP AND OFF STREET PARKING. SET WITHIN CLOSE PROXIMITY TO LOCAL AMENITIES, SCHOOLS AND TRANSPORT LINKS. AN INTERNAL INSPECTION IS HIGHLY RECOMMENDED.