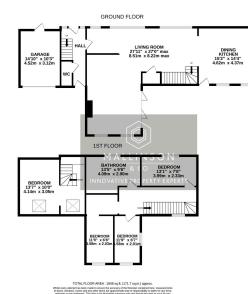

## Mortimer Road, Penistone, Sheffield, S36 9FR Offers Over £495,000

- BARN CONVERSION
- 4 BEDROOMS
- OPEN PLAN LIVING ACCOMMODATION
- INTEGRAL GARAGE & OFF STREET PARKING
- EASY ACCESS TO LOCAL AMENITIES, SCHOOLS & TRANSPORT LINKS

- WEALTH OF CHARM & CHARACTER
- STUNNING ORIGINAL FEATURES
- ENCLOSED GARDEN
- SEMI RURAL SETTING
- IDEAL FAMILY HOME

🍋 4 🏪 1 🚘 3

SIMPLY OUTSTANDING! ... OCCUPYING A SEMI-RURAL POSITION IS THIS TRULY STUNNING FOUR BEDROOM CHARACTER HOME, FEATURING LARGE OPEN PLAN LIVING ACCOMMODATION AND A FANTASTIC MEZZANINE BEDROOM FOUR. THERE IS A MAGNIFICENT FIVE PIECE BESPOKE HOUSE BATHROOM, PRIVATELY ENCLOSED COTTAGE STYLE GARDEN WITH A FAR REACHING COUNTRYSIDE BACKDROP AND OFF STREET PARKING. SET WITHIN CLOSE PROXIMITY TO LOCAL AMENITIES, SCHOOLS AND TRANSPORT LINKS. AN INTERNAL INSPECTION IS HIGHLY RECOMMENDED.