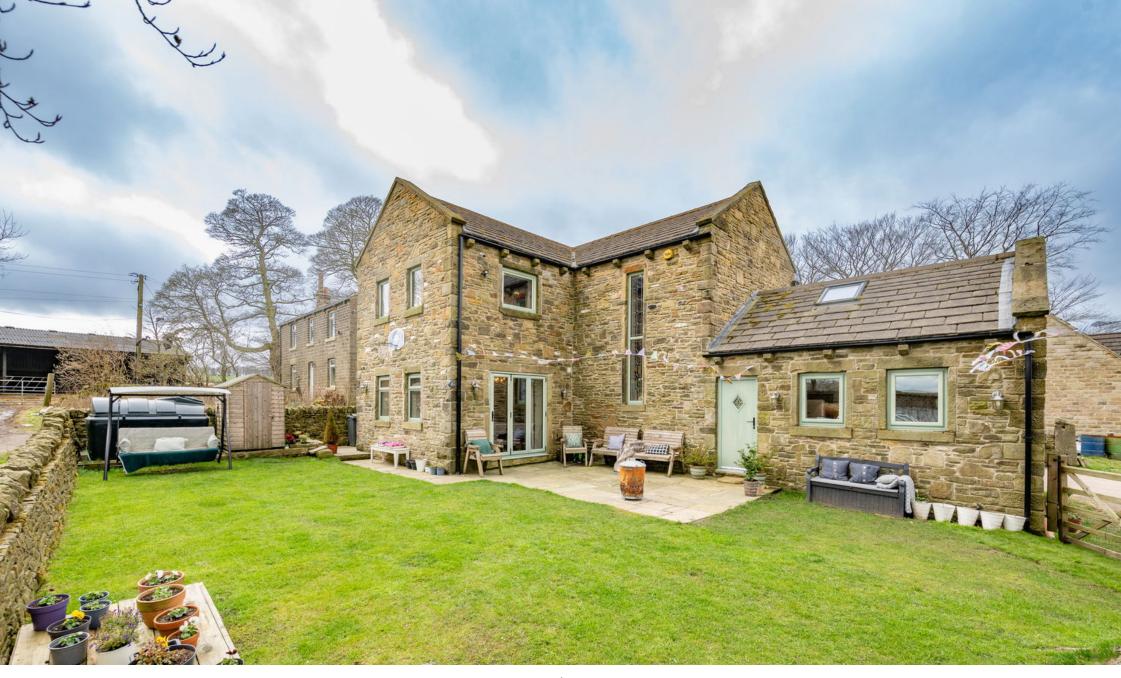

## Mortimer Road, Penistone, Sheffield, S36 9FR Offers Over £495,000

- BARN CONVERSION
- 4 BEDROOMS
- OPEN PLAN LIVING ACCOMMODATION
- INTEGRAL GARAGE & OFF STREET PARKING
- EASY ACCESS TO LOCAL AMENITIES, SCHOOLS & TRANSPORT LINKS

- WEALTH OF CHARM & CHARACTER
- STUNNING ORIGINAL FEATURES
- ENCLOSED GARDEN
- SEMI RURAL SETTING
- IDEAL FAMILY HOME

🍋 4 🏪 1 🚘 3

SIMPLY OUTSTANDING! ... OCCUPYING A SEMI-RURAL POSITION IS THIS TRULY STUNNING FOUR BEDROOM CHARACTER HOME, FEATURING LARGE OPEN PLAN LIVING ACCOMMODATION AND A FANTASTIC MEZZANINE BEDROOM FOUR. THERE IS A MAGNIFICENT FIVE PIECE BESPOKE HOUSE BATHROOM, PRIVATELY ENCLOSED COTTAGE STYLE GARDEN WITH A FAR REACHING COUNTRYSIDE BACKDROP AND OFF STREET PARKING. SET WITHIN CLOSE PROXIMITY TO LOCAL AMENITIES, SCHOOLS AND TRANSPORT LINKS. AN INTERNAL INSPECTION IS HIGHLY RECOMMENDED.