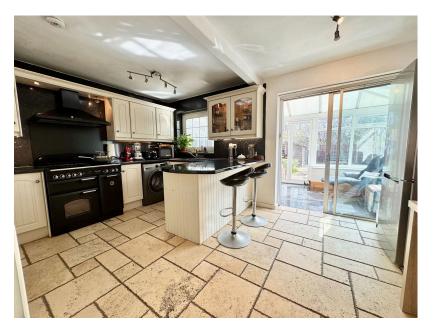

# **15 Kitson Drive,** Offers Over £215,000

- DETACHED
- 2 RECEPTION ROOMS
  KITCHEN DINER
- CONSERVATORY
- ENCLOSED REAR GARDEN
- CLOSE TO LOCAL AMENITIES, SCHOOLS & TRANSPORT LINKS

• 3 BEDROOMS

- MODERN BATHROOM
- CARPORT & DRIVEWAY
- IDEAL FOR FIRST TIME BUYER, FAMILY OR DOWNSIZER

## **▶** 3 **▶** 1 **№** 2

SITUATED ON THIS QUIET CUL DE SAC LOCATION CLOSE BY TO LOCAL AMENITIES, SCHOOLING AND TRANSPORT LINKS IS THIS WELL PRESENTED, DECEPTIVELY SPACIOUS, THREE BEDROOM SEMI DETACHED HOME PERFECT FOR FIRST TIME BUYERS, YOUNG FAMILIES AND THOSE LOOKING TO DOWNSIZE. FEATURING TWO SPACIOUS RECEPTION ROOMS, KITCHEN DINER, MODERN BATHROOM, THREE GENEROUS BEDROOMS, A CAR PORT, DRIVEWAY AND WELL-MAINTAINED GARDEN, THE PROPERTY HAS BEEN RECENTLY REWIRED THROUGHOUT AND BENEFITS A RECENTLY INSTALLED COMBINATION BOILER.