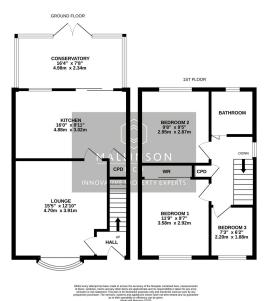

# **15 Kitson Drive,** Offers Over £215,000

- DETACHED
- 2 RECEPTION ROOMS
  KITCHEN DINER
- CONSERVATORY
- ENCLOSED REAR GARDEN
- CLOSE TO LOCAL AMENITIES, SCHOOLS & TRANSPORT LINKS

• 3 BEDROOMS

- MODERN BATHROOM
- CARPORT & DRIVEWAY
- IDEAL FOR FIRST TIME BUYER, FAMILY OR DOWNSIZER

## **▶** 3 **▶** 1 **№** 2

SITUATED ON THIS QUIET CUL DE SAC LOCATION CLOSE BY TO LOCAL AMENITIES, SCHOOLING AND TRANSPORT LINKS IS THIS WELL PRESENTED, DECEPTIVELY SPACIOUS, THREE BEDROOM SEMI DETACHED HOME PERFECT FOR FIRST TIME BUYERS, YOUNG FAMILIES AND THOSE LOOKING TO DOWNSIZE. FEATURING TWO SPACIOUS RECEPTION ROOMS, KITCHEN DINER, MODERN BATHROOM, THREE GENEROUS BEDROOMS, A CAR PORT, DRIVEWAY AND WELL-MAINTAINED GARDEN, THE PROPERTY HAS BEEN RECENTLY REWIRED THROUGHOUT AND BENEFITS A RECENTLY INSTALLED COMBINATION BOILER.