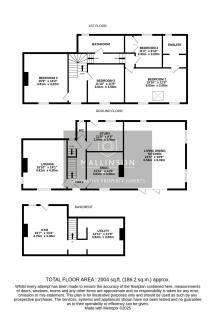

INNOVATIVE PROPERTY EXPERTS

- CHARACTERFUL DETACHED 4 DOUBLE BEDROOMS **FAMILY HOME**
- 3 RECEPTION ROOMS
- NEW BATHROOM & EN SUITE
- AMPLE GATED OFF STREET STUNNING PRIVATELY **PARKING**
- MANY ORIGINAL FEATURES EASY ACCESS TO LOCAL

- MODERN OPEN PLAN **KITCHEN**
- APPROXIMATELY 1/3 ACRE **PLOT**
- **ENCLOSED GARDENS**
- AMENITIES, SCHOOLING AND THE M1 MOTORWAY **NETWORK**

SIMPLY OUTSTANDING .... LOCATED IN A PRIVATE, SECLUDED POSITION, ELM VILLA IS A STUNNING FOUR DOUBLE BEDROOM DETACHED HOME SET IN A LARGE TREE LINED PLOT OF APPROXIMATELY 1/3 ACRE WITH AMPLE OFF STREET PARKING. THE PROPERTY OFFERS SPACIOUS ACCOMMODATION WITH MANY ORIGINAL FEATURES INCLUDING A MODERN OPEN PLAN KITCHEN WITH BI FOLDING DOORS OPENING TO THE HOUSE GROUNDS, NEWLY APPOINTED BATHROOM AND EN SUITE TO THE PRINCIPAL BEDROOM. THE PROPERTY IS IDEALLY SUITED TO THE FAMILY PURCHASER AND PROVIDES EASY ACCESS TO LOCAL AMENITIES, SCHOOLING AND THE M1 MOTORWAY NETWORK. VIEWING IS HIGHLY RECOMMENDED.