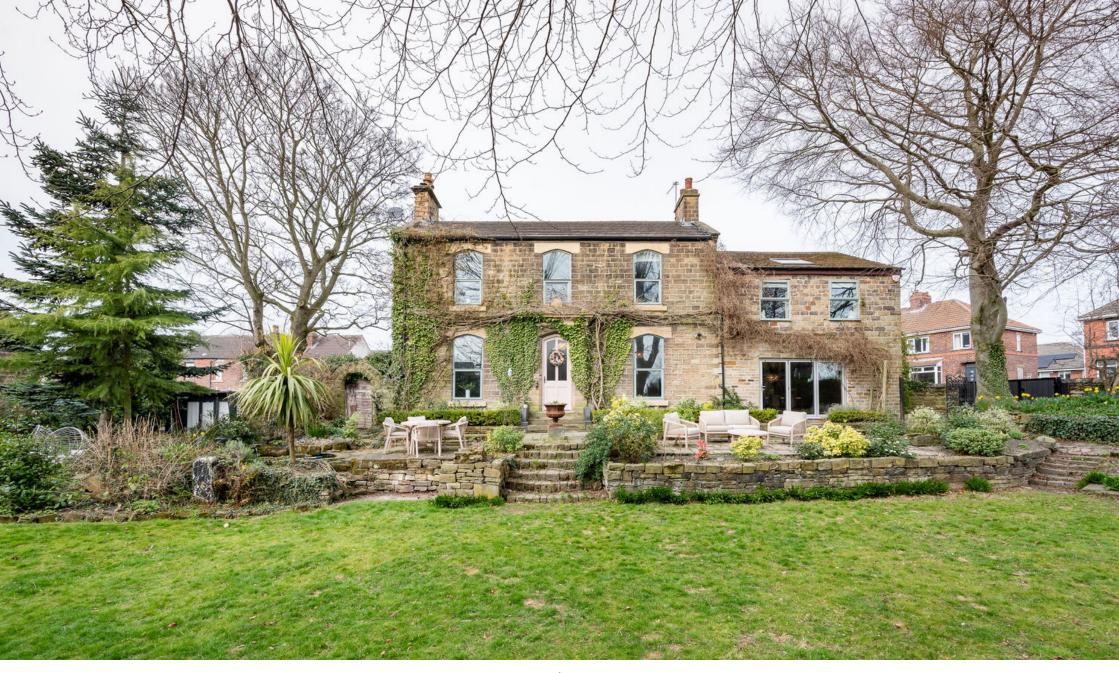

INNOVATIVE PROPERTY EXPERTS

- CHARACTERFUL DETACHED 4 DOUBLE BEDROOMS **FAMILY HOME**
- 3 RECEPTION ROOMS
- NEW BATHROOM & EN SUITE
- AMPLE GATED OFF STREET STUNNING PRIVATELY **PARKING**
- MANY ORIGINAL FEATURES EASY ACCESS TO LOCAL

- MODERN OPEN PLAN **KITCHEN**
- APPROXIMATELY 1/3 ACRE **PLOT**
- **ENCLOSED GARDENS**
- AMENITIES, SCHOOLING AND THE M1 MOTORWAY **NETWORK**

SIMPLY OUTSTANDING .... LOCATED IN A PRIVATE, SECLUDED POSITION, ELM VILLA IS A STUNNING FOUR DOUBLE BEDROOM DETACHED HOME SET IN A LARGE TREE LINED PLOT OF APPROXIMATELY 1/3 ACRE WITH AMPLE OFF STREET PARKING. THE PROPERTY OFFERS SPACIOUS ACCOMMODATION WITH MANY ORIGINAL FEATURES INCLUDING A MODERN OPEN PLAN KITCHEN WITH BI FOLDING DOORS OPENING TO THE HOUSE GROUNDS, NEWLY APPOINTED BATHROOM AND EN SUITE TO THE PRINCIPAL BEDROOM. THE PROPERTY IS IDEALLY SUITED TO THE FAMILY PURCHASER AND PROVIDES EASY ACCESS TO LOCAL AMENITIES, SCHOOLING AND THE M1 MOTORWAY NETWORK. VIEWING IS HIGHLY RECOMMENDED.