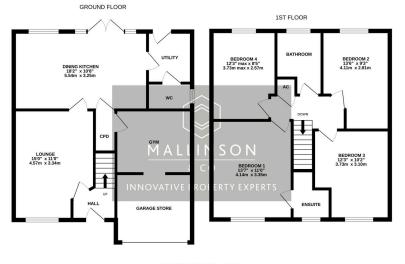

TOTAL FLOOR AREE: 1277 spf. (186 sp m) approx. While very 4 merch she has had been and a spin of the she had an approximate of door, whole, non-section with the she had been and the she had been approximately its taken for any per perspective purchase. The she had be flattable puppose of y and had be been as such by any properties with the she had been and approximate the she had been and approximate the she had been and approximate the she had been approximate the she had been approximate the she had been and been approximate the she had been approximate the s