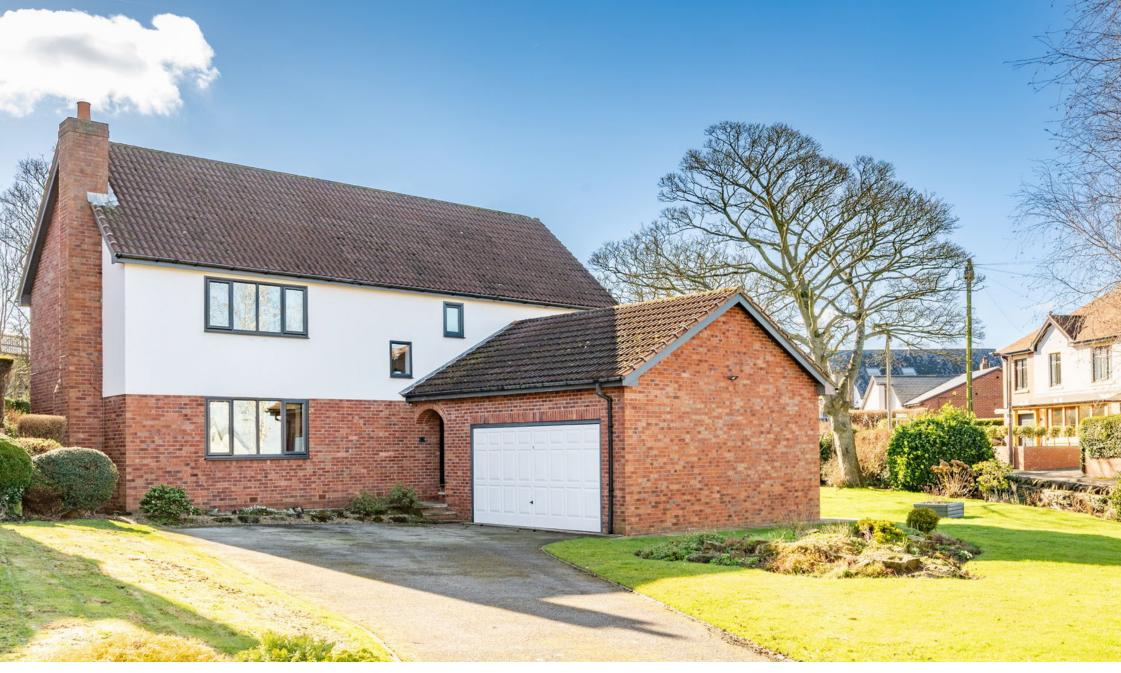

- DETACHED
- LARGE CORNER PLOT
- STUNNING OPEN PLAN KITCHEN
- DOUBLE GARAGE & DRIVEWAY
- OUTSTANDING FAMILY HOME

- 4 BEDROOMS
- GARDENS TO 3 ELEVATIONS
- ORANGERY
- BESPOKE BATHROOMS
- SOUGHT AFTER LOCATION

WHAT A RARE OPPORTUNITY! ... LOCATED ON THE OUTSTANDING BEACON COURT IN SILKSTONE COMMON IS THIS TRULY OUTSTANDING, FOUR BEDROOM DETACHED FAMILY HOME, HAVING BEEN LOVINGLY RESTORED OVER RECENT YEARS. THE PROPERTY IS SITUATED WITHIN A LARGE CORNER PLOT, FEATURING A DOUBLE INTEGRAL GARAGE, SUPERB OPEN PLAN KITCHEN AND ORANGERY, LANDSCAPED SOUTH WESTERLY FACING GARDENS AND BOASTS A STUNNING ASPECT TOWARDS SILKSTONE AND SURROUNDING AREAS. THE PROPERTY GIVES EASY ACCESS TO THE M1 MOTORWAY NETWORK AND A RANGE OF LOCAL AMENITIES.