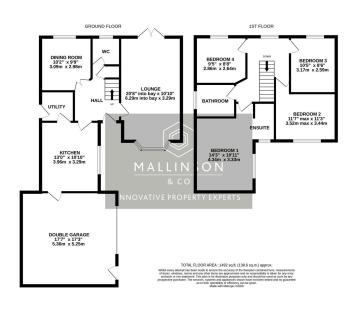

- INDIVIDUALLY DESIGNED & CONSTRUCTED
- 2 RECEPTION ROOMS
- LANDCAPED GARDENS
- CORNER PLOT POSITION
- AN IDEAL FAMILY HOME

WHAT AN OPPORTUNITY! ... LOCATED WITHIN A GATED COURTYARD IS THIS INDIVIDUALLY DESIGNED AND CONSTRUCTED, FOUR BEDROOM DETACHED HOME, SET IN A LARGE CORNER PLOT OFFERING STUNNING ACCOMMODATION OVER TWO FLOORS. THE PROPERTY FEATURES TWO RECEPTION ROOMS, INTEGRAL GARAGE AND DRIVEWAY, LANDSCAPED GARDENS AND IS IDEALLY SUITED TO THE FAMILY PURCHASER. LOCATED WITHIN CLOSE PROXIMITY TO LOCAL AMENITIES, TRANSPORT LINKS AND SCHOOLING.