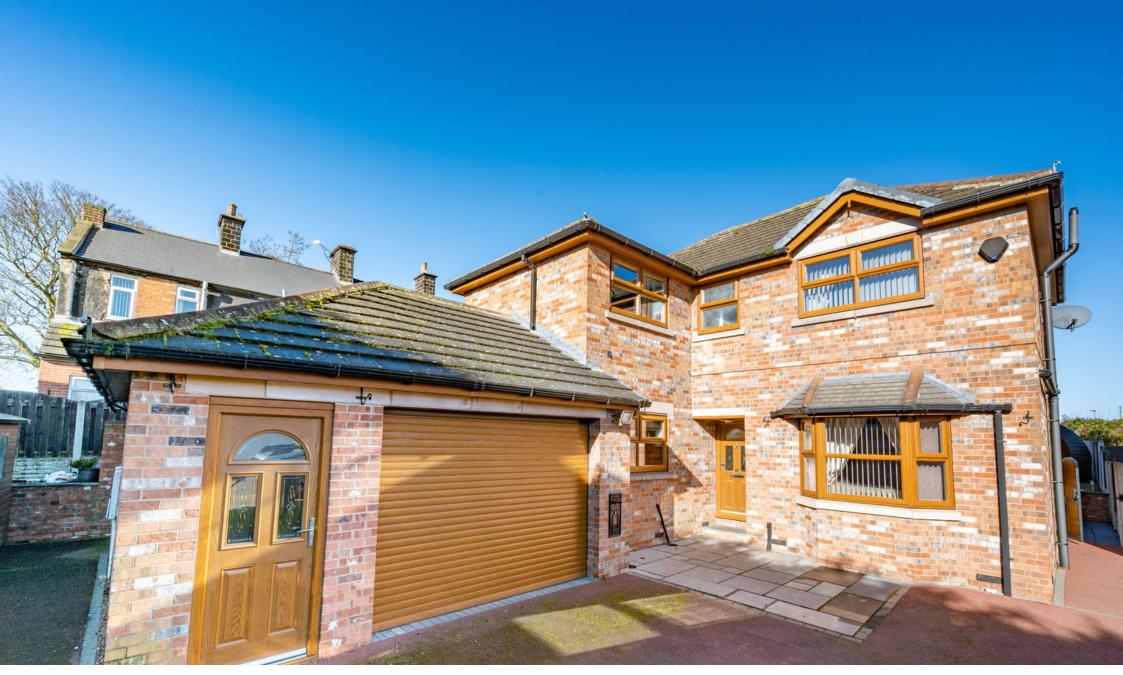

## Intake Gardens, Barnsley, S75 2DP

Offers In Region Of £475,000

- DETACHED
- 4 BEDROOMS
- INTEGRAL GARAGE & **DRIVEWAY**
- SMALL GATED **DEVELOPMENT**
- CLOSE TO LOCAL AMENITIES, SCHOOLS & TRANSPORT LINKS

- INDIVIDUALLY DESIGNED & CONSTRUCTED
- 2 RECEPTION ROOMS
- LANDCAPED GARDENS
- CORNER PLOT POSITION
- AN IDEAL FAMILY HOME

WHAT AN OPPORTUNITY! ... LOCATED WITHIN A GATED COURTYARD IS THIS INDIVIDUALLY DESIGNED AND CONSTRUCTED, FOUR BEDROOM DETACHED HOME, SET IN A LARGE CORNER PLOT OFFERING STUNNING ACCOMMODATION OVER TWO FLOORS. THE PROPERTY FEATURES TWO RECEPTION ROOMS, INTEGRAL GARAGE AND DRIVEWAY, LANDSCAPED GARDENS AND IS IDEALLY SUITED TO THE FAMILY PURCHASER. LOCATED WITHIN CLOSE PROXIMITY TO LOCAL AMENITIES, TRANSPORT LINKS AND SCHOOLING.