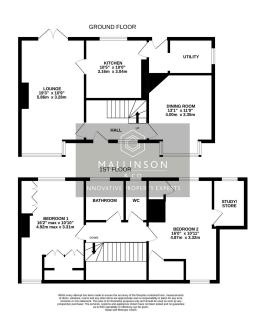

## Mortimer Road, Penistone, Sheffield, S36 6DE

Offers Over £195,000

- TWO/THREE DOUBLE BEDROOMS
- OFF ROAD PARKING
- STUNNING COUNTRYSIDE VIEWS
- CLOSE TO LOCAL AMENITIES, SCHOOLING AND TRANSPORT LINKS
- TWO RECEPTION ROOMS

- FRONT AND REAR GARDENS
- POTENTIAL TO FURTHER DEVELOP
- PEACEFUL, TUCKED AWAY LOCATION
- DECEPTIVELY SPACIOUS
- USEFUL UTILITY ROOM

WE ARE DELIGHTED TO OFFER TO THE MARKET THIS DECEPTIVELY SPACIOUS TWO/THREE BEDROOM DOUBLE FRONTED MID TERRACED PROPERTY, WHICH PROVIDES AN OUTSTANDING DEVELOPMENT OPPORTUNITY. TUCKED AWAY FROM THE MAIN ROAD IN A PEACEFUL SETTING WITH RURAL COUNTRYSIDE VIEWS. THE PROPERTY IS WITHIN WALKING DISTANCE OF PENISTONE TOWN CENTRE, LOCAL SCHOOLING AND TRANSPORT LINKS AND BENEFITS FROM TWO RECEPTION ROOMS, UTILITY ROOM, OFF ROAD PARKING, FRONT AND REAR GARDENS AND A FIRST FLOOR LAYOUT WHICH COULD BE ADAPTED TO CREATE THREE BEDROOMS. EARLY VIEWING IS ADVISED.