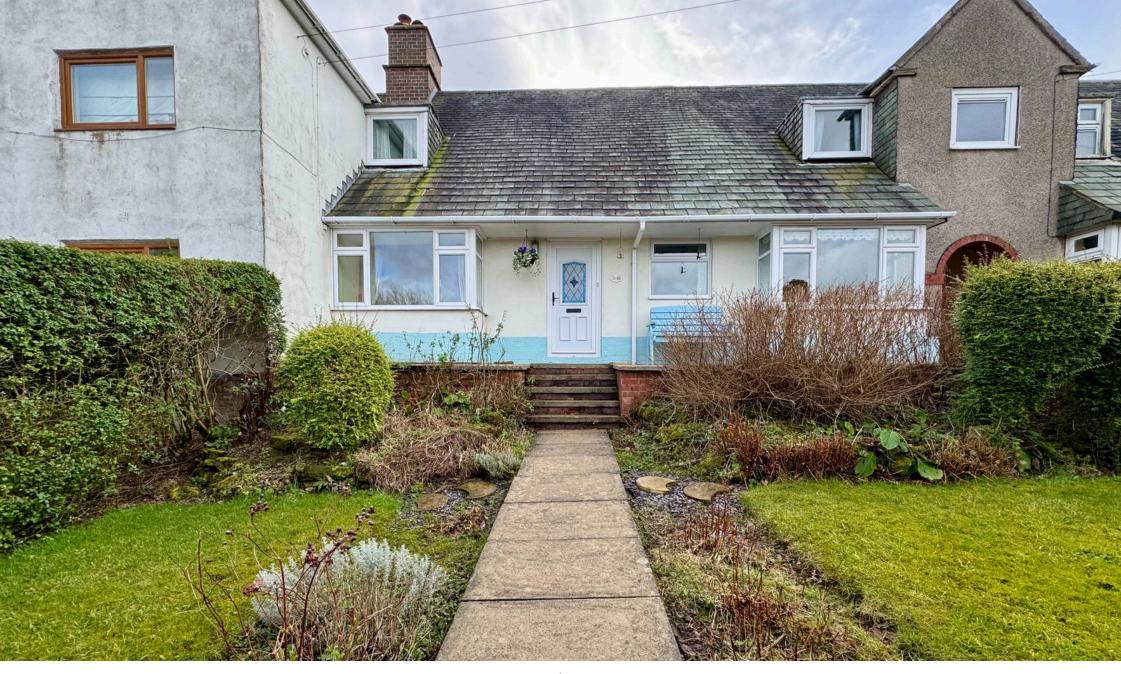

## Mortimer Road, Penistone, Sheffield, S36 6DE

Offers Over £195,000

- TWO/THREE DOUBLE BEDROOMS
- OFF ROAD PARKING
- STUNNING COUNTRYSIDE VIEWS
- CLOSE TO LOCAL AMENITIES, SCHOOLING AND TRANSPORT LINKS
- TWO RECEPTION ROOMS

- FRONT AND REAR GARDENS
- POTENTIAL TO FURTHER DEVELOP
- PEACEFUL, TUCKED AWAY LOCATION
- DECEPTIVELY SPACIOUS
- USEFUL UTILITY ROOM

WE ARE DELIGHTED TO OFFER TO THE MARKET THIS DECEPTIVELY SPACIOUS TWO/THREE BEDROOM DOUBLE FRONTED MID TERRACED PROPERTY, WHICH PROVIDES AN OUTSTANDING DEVELOPMENT OPPORTUNITY. TUCKED AWAY FROM THE MAIN ROAD IN A PEACEFUL SETTING WITH RURAL COUNTRYSIDE VIEWS. THE PROPERTY IS WITHIN WALKING DISTANCE OF PENISTONE TOWN CENTRE, LOCAL SCHOOLING AND TRANSPORT LINKS AND BENEFITS FROM TWO RECEPTION ROOMS, UTILITY ROOM, OFF ROAD PARKING, FRONT AND REAR GARDENS AND A FIRST FLOOR LAYOUT WHICH COULD BE ADAPTED TO CREATE THREE BEDROOMS. EARLY VIEWING IS ADVISED.