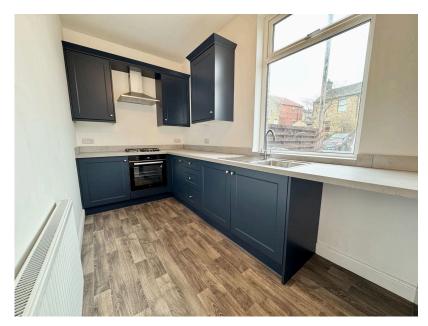

## **Croft Head, Skelmanthorpe, Huddersfield, HD8 9EB** Offers Over £195,000

- COTTAGE STYLE TERRACE
  4 GENEROUS BEDROOMS
- RECENTLY RENOVATED
  NEWLY FITTED KITCHEN
- NEW BATHROOM SUITE
- OFF STREET PARKING
- NO UPPER VENDOR CHAIN
  EASY
  SERV

- -
- ENCLOSED GARDEN
- IMMEDIATE VACANT POSSESSION
- EASY ACCESS TO LOCAL SERVICES, AMENITIES AND HIGHLY REGARDED SCHOOLING.

🍋 4 🚰 1 🚘 1

NEWLY RENOVATED! ... SITUATED IN THE HIGHLY REGARDED VILLAGE OF SKELMANTHORPE IS THIS FOUR BEDROOM, STONE FRONTED COTTAGE STYLE TERRACED PROPERTY, OFFERING DECEPTIVELY SPACIOUS ACCOMMODATION ACROSS THREE FLOORS. COMING TO MARKET WITH NO VENDOR CHAIN, THE PROPERTY FEATURES NEWLY FITTED KITCHEN AND BATHROOM, A SPACIOUS RECEPTION ROOM, OFF ROAD PARKING FOR TWO VEHICLES AND A CHARMING GARDEN. THE PROPERTY IS IDEALLY SUITED TO FIRST TIME BUYERS AND YOUNG FAMILIES, PROVIDING EASY ACCESS TO LOCAL SERVICES, AMENITIES AND HIGHLY REGARDED SCHOOLING.