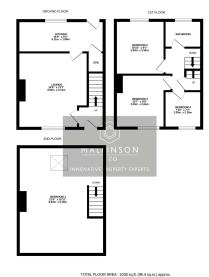

## **Croft Head, Skelmanthorpe, Huddersfield, HD8 9EB** Offers Over £195,000

- COTTAGE STYLE TERRACE
  4 GENEROUS BEDROOMS
- RECENTLY RENOVATED
  NEWLY FITTED KITCHEN
- NEW BATHROOM SUITE
- OFF STREET PARKING
- NO UPPER VENDOR CHAIN
  EASY
  SERV

- -
- ENCLOSED GARDEN
- IMMEDIATE VACANT POSSESSION
- EASY ACCESS TO LOCAL SERVICES, AMENITIES AND HIGHLY REGARDED SCHOOLING.

🍋 4 🚰 1 🚘 1

NEWLY RENOVATED! ... SITUATED IN THE HIGHLY REGARDED VILLAGE OF SKELMANTHORPE IS THIS FOUR BEDROOM, STONE FRONTED COTTAGE STYLE TERRACED PROPERTY, OFFERING DECEPTIVELY SPACIOUS ACCOMMODATION ACROSS THREE FLOORS. COMING TO MARKET WITH NO VENDOR CHAIN, THE PROPERTY FEATURES NEWLY FITTED KITCHEN AND BATHROOM, A SPACIOUS RECEPTION ROOM, OFF ROAD PARKING FOR TWO VEHICLES AND A CHARMING GARDEN. THE PROPERTY IS IDEALLY SUITED TO FIRST TIME BUYERS AND YOUNG FAMILIES, PROVIDING EASY ACCESS TO LOCAL SERVICES, AMENITIES AND HIGHLY REGARDED SCHOOLING.

Whild every attempt has been mode to ensure the accuracy of the floadpain contained here, measure of abore, including on the first and approximate and no reground birly is sale for any entension or me-statement. This plan is for illustrative purposes only and includ be used as such to prospective purchase. The service, systems and applaces shown have not been tested and no gu and to their openability of efficiency can be green. Mode with Netropose 20025