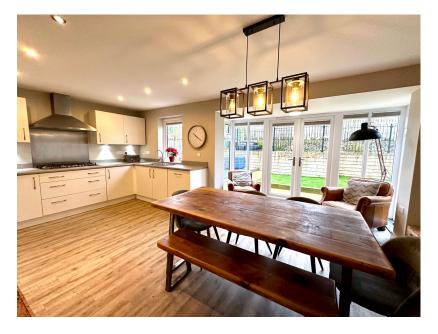

## **Church Drive, Hoylandswaine, Sheffield, S36 7LZ** Offers Over £499,500

- DETACHED
- 2 RECEPTION ROOMS
- BEAUTIFULLY PRESENTED THROUGHOUT
- DETACHED GARAGE & DRIVEWAY
- SOUGHT AFTER LOCATION

- 4 DOUBLE BEDROOMS
- SUPERB OPEN PLAN KITCHEN & UTILITY ROOM
- 3 BATHROOMS
- GARDEN TO FRONT & REAR WITH OUTSTANDING RURAL VIEWS
- CLOSE TO LOCAL AMENITIES, SCHOOLS AND TRANSPORT LINKS

🍋 4 🌦 3 🚘 2

SIMPLY OUTSTANDING ... OCCUPYING ONE OF THE MOST SOUGHT AFTER POSITIONS ON THIS HIGHLY REGARDED DAVID WILSON DEVELOPMENT, BOASTING VIEWS TOWARD EMLEY MOOR MAST TO THE FRONT AND OPEN ASPECTS OVER FIELDS TO THE REAR, IS THIS FOUR DOUBLE BEDROOM, DETACHED FAMILY HOME, BEAUTIFULLY PRESENTED THROUGHOUT, FEATURING A FABULOUS LARGE OPEN PLAN KITCHEN, UTILITY, STUDY, MODERN BATHROOMS, DETACHED GARAGE AND LANDSCAPED GARDEN.