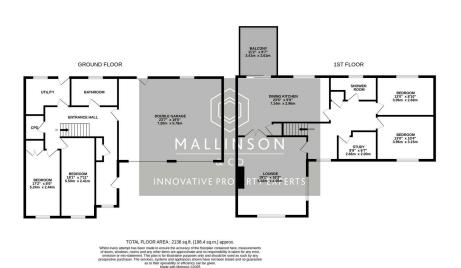

## Chapel Hill, Clayton West, Huddersfield, HD8 9NH

A RARE OPPORTUNITY! ... SET IN A PRIVATE LITTLE KNOWN CUL DE SAC, ONE OF ONLY FOUR INDIVIDUALLY DESIGNED PROPERTIES, IS THIS VERSATILE, FOUR DOUBLE BEDROOM DETACHED HOME. THE PROPERTY IS SET OVER TWO FLOORS, THE MAIN LIVING ACCOMMODATION BEING ON THE FIRST FLOOR TAKING ADVANTAGE OF THE IMPRESSIVE PANORAMIC VIEWS TOWARDS EMLEY MOOR. THE PROPERTY ALSO FEATURES AN OPEN PLAN DINING KITCHEN, TWO BATHROOMS, HOME OFFICE/BEDROOM FIVE, A DOUBLE INTEGRAL GARAGE AND GARDENS TO THE FRONT AND REAR. LOCATED WITHIN EASY REACH OF AMENITIES, SCHOOLING AND TRANSPORT LINKS. IDEALLY SUITED TO THE FAMILY PURCHASER.