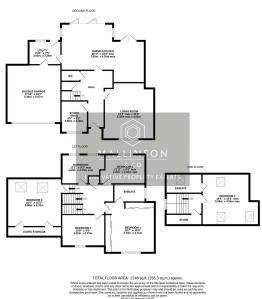

- 5 DOUBLE BEDROOMS
- 2 EN SUITES
- DOUBLE INTEGRAL GARAGE & LARGE DRIVEWAY
- BEAUTFULLY LANDSCAPED HIGH QUALITY FIXTURE AND FINISH THROUGHOUT
  - AN EXCEPTIONAL FAMILY HOME

FABULOUS FAMILY HOME! ... SET IN A SOUGHT AFTER AREA OF BARNSLEY IS THIS STUNNING FIVE DOUBLE BEDROOM BESPOKE DETACHED HOUSE, SET OVER THREE FLOORS, BOASTING A CONTEMPORARY, HIGH SPECIFICATION FIXTURE AND FINISH THROUGHOUT. THE PROPERTY FEATURES A TRULY OUTSTANDING OPEN PLAN LIVING KITCHEN, EXCEPTIONAL FIVE PIECE HOUSE BATHROOM, TWO EN SUITES, INTEGRAL DOUBLE GARAGE, LARGE DRIVEWAY AND A BEAUTIFULLY LANDSCAPED REAR GARDEN. CONVENIENTLY LOCATED CLOSE TO LOCAL AMENITIES, SCHOOLING AND EXCELLENT TRANSPORT LINKS VIA THE M1 MOTORWAY NETWORK. VIEWING IS ESSENTIAL TO APPRECIATE THE SIZE AND QUALITY OF ACCOMMODATION ON OFFER.