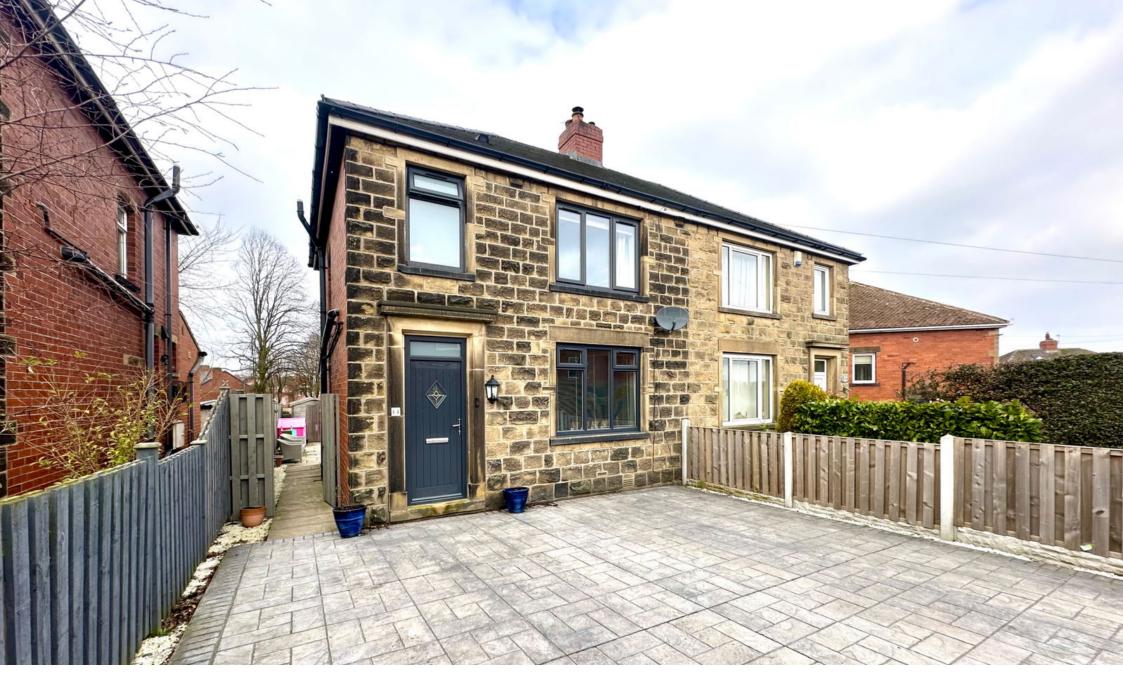

## Park Avenue, Penistone, Sheffield, S36 6DN

Offers Over £240,000

- SEMI DETACHED HOME
- RECENTLY REAPPOINTED & BEAUTIFULLY FITTED REFURBISHED
- CONTEMPORARY W.C. & **BATHROOM**
- REAR GARDEN & A PLEASANT ASPECT
- EARLY VIEWING IS RECOMMENDED

- 3 BEDROOMS
- **KITCHEN**
- DRIVEWAY PROVIDING OFF STREET PARKING
- WELL PRESENTED **THROUGHOUT**
- CLOSE TO PENISTONE CENTRE AMENITIES, **SCHOOLS & TRANSPORT** LINKS

DON'T MISS OUT ON THIS! ... A STONE'S THROW AWAY FROM PENISTONE CENTRE AND ITS ASSOCIATED AMENITIES IS THIS BEAUTIFULLY APPOINTED, THREE BEDROOM SEMI DETACHED PROPERTY WHICH HAS UNDER GONE EXTENSIVE RENOVATION AND REFURBISHMENT OVER RECENT YEARS. THE PROPERTY FEATURES MODERN, CONTEMPORARY DÉCOR, MODERN FITTED KITCHEN AND BATHROOMS, PLUS NEWLY FITTED WINDOWS, DOORS AND HEATING SYSTEM. THE PROPERTY IS IDEALLY SUITED TO THE FIRST TIME BUYER, FAMILY OR DOWNSIZER AND AN EARLY INSPECTION IS HIGHLY RECOMMENDED.