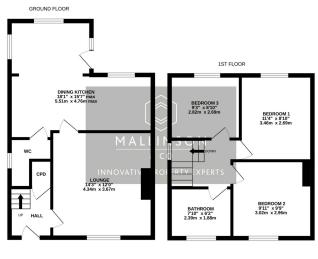

TOTAL FLOOR AREA: 863 sg.ft. (80.2 sg.m.) approx.
While overy attempt has been made to ensure the accuracy of the Scopians contained been, measurements
clinical and approximate the second sec